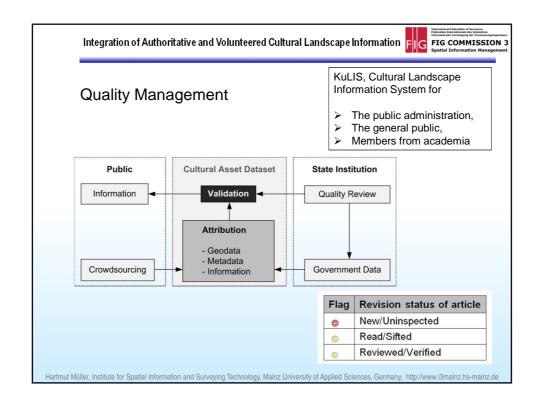

| The                                                                                                                                                           | Feature Ca                                                                                                                                                                                                                                                                                                                                                                                                                                          | talogue of C                                                                                                   | ultural Assets (2)                                                                                                                                                                                                                                                                                                                                                                                                                                                                                                                                                                                                                                                                                                                                                                                                                                                                                                                                                                                                                                                                                                                                                                |
|---------------------------------------------------------------------------------------------------------------------------------------------------------------|-----------------------------------------------------------------------------------------------------------------------------------------------------------------------------------------------------------------------------------------------------------------------------------------------------------------------------------------------------------------------------------------------------------------------------------------------------|----------------------------------------------------------------------------------------------------------------|-----------------------------------------------------------------------------------------------------------------------------------------------------------------------------------------------------------------------------------------------------------------------------------------------------------------------------------------------------------------------------------------------------------------------------------------------------------------------------------------------------------------------------------------------------------------------------------------------------------------------------------------------------------------------------------------------------------------------------------------------------------------------------------------------------------------------------------------------------------------------------------------------------------------------------------------------------------------------------------------------------------------------------------------------------------------------------------------------------------------------------------------------------------------------------------|
| L.<br>Siedlung und Flur<br>Osadnictwo i<br>rolnicza<br>przestrzeń<br>produkcyjna<br>Asezare și hotar<br>Поселения та<br>сільськогоспо-<br>дарський<br>простір | 1.1<br>Städtische historische<br>Siedhungen<br>(funktionale Stadtty-pen:<br>Ackerbürger-, Hanse-,<br>Industrie-, Gamisonstadt)<br>Historyczne osadnictwo<br>miejskie<br>(funkcjonalne typy miast:<br>miasto rolnicze,<br>hanzeatyckie,<br>rezydencjalne, portowe,<br>pzzemysłowe,<br>gamizonowe)<br>Aşezări orășenești istorice<br>(tipuri funcționale de<br>orașe: de agricultori,<br>hanseatic, de reședinjă,<br>port, industrial, de<br>camizonă | Stadtquartiere, Stadtviertel<br>Osiedla miejskie, dzielnice<br>Cartier orășenesc<br>Micьki поселення, квартали | Alfstadtkern: Ackerbürgerhaus, Handwerkerhaus, Kaufmanns-haus,<br>Lagerhaus, Hospiz, Gasse, Treppe, → Marktplatz,<br>→ Kirche, → Kloster<br>Gründerzeitliche Stadtviertel: Mietskaserne, Wohnblock, Him-terhof,<br>Stadtvilla, Straßenraster, Ringstraße und öffentliche Funktionsbauten,<br>→ Balmhof, Gewerbe-, Industriebetrieb etc.<br>Stadterweiterungen im 20. Jh. (Gartenstadt, Werksiedlung etc.): Ein-<br>und Mehrfamilienhaus, Gewerbe- und Industriebe-trieb etc.<br>Środek starego miasta: Zagroda, dom rzemieślniczy, dom kupiecki,<br>magazyn/spichlerz, hospicjum, uliczka, schody, rynek, kościoł,<br>kłasztor<br>Dzielnica z przełomu XIX i XX w.: Stare osiedla mieszkaniowe, blok<br>mieszkalny, podwórko, willa miejska, sieć ulic; obwodnica und<br>budynki użyteczności publicznej, dworzec kolejowy, zakład<br>rzemieślniczy/przemysłowy itp.<br>Rozbudowa miasta z XX w. (miasto-ogród, osiedle robotnicze itp.):<br>dom jedno- lub wielorodzimy, zakład rzemieślniczy/przemysłowy itp<br>Nucleul orasyului: casa agricultorului, casa meseriasjilor, casa<br>comerciantului, depozitul, ospiciu, strada, scara, piata comerciala,<br>bisericà, mänästrie |