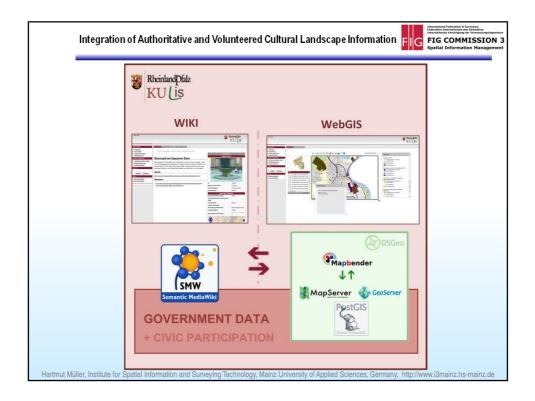

| The                                                                                                                                                           | Feature Ca                                                                                                                                                                                                                                                                                                                                                                                                                                          | talogue of C                                                                                                   | ultural Assets (2)                                                                                                                                                                                                                                                                                                                                                                                                                                                                                                                                                                                                                                                                                                                                                                                                                                                                                                                                                                                                                                                                                                                                                                |
|---------------------------------------------------------------------------------------------------------------------------------------------------------------|-----------------------------------------------------------------------------------------------------------------------------------------------------------------------------------------------------------------------------------------------------------------------------------------------------------------------------------------------------------------------------------------------------------------------------------------------------|----------------------------------------------------------------------------------------------------------------|-----------------------------------------------------------------------------------------------------------------------------------------------------------------------------------------------------------------------------------------------------------------------------------------------------------------------------------------------------------------------------------------------------------------------------------------------------------------------------------------------------------------------------------------------------------------------------------------------------------------------------------------------------------------------------------------------------------------------------------------------------------------------------------------------------------------------------------------------------------------------------------------------------------------------------------------------------------------------------------------------------------------------------------------------------------------------------------------------------------------------------------------------------------------------------------|
| L.<br>Siedlung und Flur<br>Osadnictwo i<br>rolnicza<br>przestrzeń<br>produkcyjna<br>Asezare și hotar<br>Поселения та<br>сільськогоспо-<br>дарський<br>простір | 1.1<br>Städtische historische<br>Siedhungen<br>(funktionale Stadtty-pen:<br>Ackerbürger-, Hanse-,<br>Industrie-, Gamisonstadt)<br>Historyczne osadnictwo<br>miejskie<br>(funkcjonalne typy miast:<br>miasto rolnicze,<br>hanzeatyckie,<br>rezydencjalne, portowe,<br>pzzemysłowe,<br>gamizonowe)<br>Aşezări orășenești istorice<br>(tipuri funcționale de<br>orașe: de agricultori,<br>hanseatic, de reședinjă,<br>port, industrial, de<br>camizonă | Stadtquartiere, Stadtviertel<br>Osiedla miejskie, dzielnice<br>Cartier orășenesc<br>Micьki поселення, квартали | Alfstadtkern: Ackerbürgerhaus, Handwerkerhaus, Kaufmanns-haus,<br>Lagerhaus, Hospiz, Gasse, Treppe, → Marktplatz,<br>→ Kirche, → Kloster<br>Gründerzeitliche Stadtviertel: Mietskaserne, Wohnblock, Him-terhof,<br>Stadtvilla, Straßenraster, Ringstraße und öffentliche Funktionsbauten,<br>→ Balmhof, Gewerbe-, Industriebetrieb etc.<br>Stadterweiterungen im 20. Jh. (Gartenstadt, Werksiedlung etc.): Ein-<br>und Mehrfamilienhaus, Gewerbe- und Industriebe-trieb etc.<br>Środek starego miasta: Zagroda, dom rzemieślniczy, dom kupiecki,<br>magazyn/spichlerz, hospicjum, uliczka, schody, rynek, kościoł,<br>kłasztor<br>Dzielnica z przełomu XIX i XX w.: Stare osiedla mieszkaniowe, blok<br>mieszkalny, podwórko, willa miejska, sieć ulic; obwodnica und<br>budynki użyteczności publicznej, dworzec kolejowy, zakład<br>rzemieślniczy/przemysłowy itp.<br>Rozbudowa miasta z XX w. (miasto-ogród, osiedle robotnicze itp.):<br>dom jedno- lub wielorodzimy, zakład rzemieślniczy/przemysłowy itp<br>Nucleul orasyului: casa agricultorului, casa meseriasjilor, casa<br>comerciantului, depozitul, ospiciu, strada, scara, piata comerciala,<br>bisericà, mänästrie |