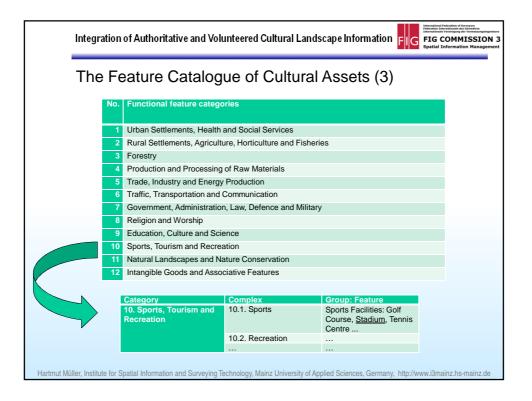

| The                                                                                                                                                           | Feature Ca                                                                                                                                                                                                                                                                                                                                                                                                                                          | talogue of C                                                                                                   | ultural Assets (2)                                                                                                                                                                                                                                                                                                                                                                                                                                                                                                                                                                                                                                                                                                                                                                                                                                                                                                                                                                                                                                                                                                                                                                |
|---------------------------------------------------------------------------------------------------------------------------------------------------------------|-----------------------------------------------------------------------------------------------------------------------------------------------------------------------------------------------------------------------------------------------------------------------------------------------------------------------------------------------------------------------------------------------------------------------------------------------------|----------------------------------------------------------------------------------------------------------------|-----------------------------------------------------------------------------------------------------------------------------------------------------------------------------------------------------------------------------------------------------------------------------------------------------------------------------------------------------------------------------------------------------------------------------------------------------------------------------------------------------------------------------------------------------------------------------------------------------------------------------------------------------------------------------------------------------------------------------------------------------------------------------------------------------------------------------------------------------------------------------------------------------------------------------------------------------------------------------------------------------------------------------------------------------------------------------------------------------------------------------------------------------------------------------------|
| L.<br>Siedlung und Flur<br>Osadnictwo i<br>rolnicza<br>przestrzeń<br>produkcyjna<br>Asezare și hotar<br>Поселения та<br>сільськогоспо-<br>дарський<br>простір | 1.1<br>Städtische historische<br>Siedhungen<br>(funktionale Stadtty-pen:<br>Ackerbürger-, Hanse-,<br>Industrie-, Gamisonstadt)<br>Historyczne osadnictwo<br>miejskie<br>(funkcjonalne typy miast:<br>miasto rolnicze,<br>hanzeatyckie,<br>rezydencjalne, portowe,<br>pzzemysłowe,<br>gamizonowe)<br>Aşezări orășenești istorice<br>(tipuri funcționale de<br>orașe: de agricultori,<br>hanseatic, de reședinjă,<br>port, industrial, de<br>camizonă | Stadtquartiere, Stadtviertel<br>Osiedla miejskie, dzielnice<br>Cartier orășenesc<br>Micьki поселення, квартали | Alfstadtkern: Ackerbürgerhaus, Handwerkerhaus, Kaufmanns-haus,<br>Lagerhaus, Hospiz, Gasse, Treppe, → Marktplatz,<br>→ Kirche, → Kloster<br>Gründerzeitliche Stadtviertel: Mietskaserne, Wohnblock, Him-terhof,<br>Stadtvilla, Straßenraster, Ringstraße und öffentliche Funktionsbauten,<br>→ Balmhof, Gewerbe-, Industriebetrieb etc.<br>Stadterweiterungen im 20. Jh. (Gartenstadt, Werksiedlung etc.): Ein-<br>und Mehrfamilienhaus, Gewerbe- und Industriebe-trieb etc.<br>Środek starego miasta: Zagroda, dom rzemieślniczy, dom kupiecki,<br>magazyn/spichlerz, hospicjum, uliczka, schody, rynek, kościoł,<br>kłasztor<br>Dzielnica z przełomu XIX i XX w.: Stare osiedla mieszkaniowe, blok<br>mieszkalny, podwórko, willa miejska, sieć ulic; obwodnica und<br>budynki użyteczności publicznej, dworzec kolejowy, zakład<br>rzemieślniczy/przemysłowy itp.<br>Rozbudowa miasta z XX w. (miasto-ogród, osiedle robotnicze itp.):<br>dom jedno- lub wielorodzimy, zakład rzemieślniczy/przemysłowy itp<br>Nucleul orasyului: casa agricultorului, casa meseriasjilor, casa<br>comerciantului, depozitul, ospiciu, strada, scara, piata comerciala,<br>bisericà, mänästrie |