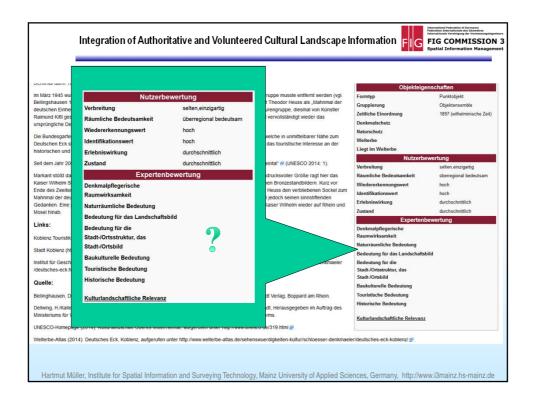

| The                                                                                                                                                           | Feature Ca                                                                                                                                                                                                                                                                                                                                                                                                                                          | talogue of C                                                                                                   | ultural Assets (2)                                                                                                                                                                                                                                                                                                                                                                                                                                                                                                                                                                                                                                                                                                                                                                                                                                                                                                                                                                                                                                                                                                                                                                |
|---------------------------------------------------------------------------------------------------------------------------------------------------------------|-----------------------------------------------------------------------------------------------------------------------------------------------------------------------------------------------------------------------------------------------------------------------------------------------------------------------------------------------------------------------------------------------------------------------------------------------------|----------------------------------------------------------------------------------------------------------------|-----------------------------------------------------------------------------------------------------------------------------------------------------------------------------------------------------------------------------------------------------------------------------------------------------------------------------------------------------------------------------------------------------------------------------------------------------------------------------------------------------------------------------------------------------------------------------------------------------------------------------------------------------------------------------------------------------------------------------------------------------------------------------------------------------------------------------------------------------------------------------------------------------------------------------------------------------------------------------------------------------------------------------------------------------------------------------------------------------------------------------------------------------------------------------------|
| L.<br>Siedlung und Flur<br>Osadnictwo i<br>rolnicza<br>przestrzeń<br>produkcyjna<br>Asezare și hotar<br>Поселения та<br>сільськогоспо-<br>дарський<br>простір | 1.1<br>Städtische historische<br>Siedhungen<br>(funktionale Stadtty-pen:<br>Ackerbürger-, Hanse-,<br>Industrie-, Gamisonstadt)<br>Historyczne osadnictwo<br>miejskie<br>(funkcjonalne typy miast:<br>miasto rolnicze,<br>hanzeatyckie,<br>rezydencjalne, portowe,<br>pzzemysłowe,<br>gamizonowe)<br>Aşezări orășenești istorice<br>(tipuri funcționale de<br>orașe: de agricultori,<br>hanseatic, de reședinjă,<br>port, industrial, de<br>camizonă | Stadtquartiere, Stadtviertel<br>Osiedla miejskie, dzielnice<br>Cartier orășenesc<br>Micьki поселення, квартали | Alfstadtkern: Ackerbürgerhaus, Handwerkerhaus, Kaufmanns-haus,<br>Lagerhaus, Hospiz, Gasse, Treppe, → Marktplatz,<br>→ Kirche, → Kloster<br>Gründerzeitliche Stadtviertel: Mietskaserne, Wohnblock, Him-terhof,<br>Stadtvilla, Straßenraster, Ringstraße und öffentliche Funktionsbauten,<br>→ Balmhof, Gewerbe-, Industriebetrieb etc.<br>Stadterweiterungen im 20. Jh. (Gartenstadt, Werksiedlung etc.): Ein-<br>und Mehrfamilienhaus, Gewerbe- und Industriebe-trieb etc.<br>Środek starego miasta: Zagroda, dom rzemieślniczy, dom kupiecki,<br>magazyn/spichlerz, hospicjum, uliczka, schody, rynek, kościoł,<br>kłasztor<br>Dzielnica z przełomu XIX i XX w.: Stare osiedla mieszkaniowe, blok<br>mieszkalny, podwórko, willa miejska, sieć ulic; obwodnica und<br>budynki użyteczności publicznej, dworzec kolejowy, zakład<br>rzemieślniczy/przemysłowy itp.<br>Rozbudowa miasta z XX w. (miasto-ogród, osiedle robotnicze itp.):<br>dom jedno- lub wielorodzimy, zakład rzemieślniczy/przemysłowy itp<br>Nucleul orasyului: casa agricultorului, casa meseriasjilor, casa<br>comerciantului, depozitul, ospiciu, strada, scara, piata comerciala,<br>bisericà, mänästrie |