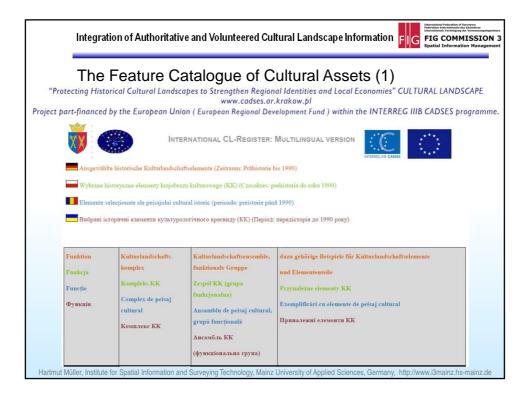

| The                                                                                                                                                           | Feature Ca                                                                                                                                                                                                                                                                                                                                                                                                                                          | talogue of C                                                                                                   | ultural Assets (2)                                                                                                                                                                                                                                                                                                                                                                                                                                                                                                                                                                                                                                                                                                                                                                                                                                                                                                                                                                                                                                                                                                                                                                |
|---------------------------------------------------------------------------------------------------------------------------------------------------------------|-----------------------------------------------------------------------------------------------------------------------------------------------------------------------------------------------------------------------------------------------------------------------------------------------------------------------------------------------------------------------------------------------------------------------------------------------------|----------------------------------------------------------------------------------------------------------------|-----------------------------------------------------------------------------------------------------------------------------------------------------------------------------------------------------------------------------------------------------------------------------------------------------------------------------------------------------------------------------------------------------------------------------------------------------------------------------------------------------------------------------------------------------------------------------------------------------------------------------------------------------------------------------------------------------------------------------------------------------------------------------------------------------------------------------------------------------------------------------------------------------------------------------------------------------------------------------------------------------------------------------------------------------------------------------------------------------------------------------------------------------------------------------------|
| L.<br>Siedlung und Flur<br>Osadnictwo i<br>rolnicza<br>przestrzeń<br>produkcyjna<br>Asezare și hotar<br>Поселения та<br>сільськогоспо-<br>дарський<br>простір | 1.1<br>Städtische historische<br>Siedhungen<br>(funktionale Stadtty-pen:<br>Ackerbürger-, Hanse-,<br>Industrie-, Gamisonstadt)<br>Historyczne osadnictwo<br>miejskie<br>(funkcjonalne typy miast:<br>miasto rolnicze,<br>hanzeatyckie,<br>rezydencjalne, portowe,<br>pzzemysłowe,<br>gamizonowe)<br>Aşezări orășenești istorice<br>(tipuri funcționale de<br>orașe: de agricultori,<br>hanseatic, de reședinjă,<br>port, industrial, de<br>camizonă | Stadtquartiere, Stadtviertel<br>Osiedla miejskie, dzielnice<br>Cartier orășenesc<br>Micьki поселення, квартали | Alfstadtkern: Ackerbürgerhaus, Handwerkerhaus, Kaufmanns-haus,<br>Lagerhaus, Hospiz, Gasse, Treppe, → Marktplatz,<br>→ Kirche, → Kloster<br>Gründerzeitliche Stadtviertel: Mietskaserne, Wohnblock, Him-terhof,<br>Stadtvilla, Straßenraster, Ringstraße und öffentliche Funktionsbauten,<br>→ Balmhof, Gewerbe-, Industriebetrieb etc.<br>Stadterweiterungen im 20. Jh. (Gartenstadt, Werksiedlung etc.): Ein-<br>und Mehrfamilienhaus, Gewerbe- und Industriebe-trieb etc.<br>Środek starego miasta: Zagroda, dom rzemieślniczy, dom kupiecki,<br>magazyn/spichlerz, hospicjum, uliczka, schody, rynek, kościoł,<br>kłasztor<br>Dzielnica z przełomu XIX i XX w.: Stare osiedla mieszkaniowe, blok<br>mieszkalny, podwórko, willa miejska, sieć ulic; obwodnica und<br>budynki użyteczności publicznej, dworzec kolejowy, zakład<br>rzemieślniczy/przemysłowy itp.<br>Rozbudowa miasta z XX w. (miasto-ogród, osiedle robotnicze itp.):<br>dom jedno- lub wielorodzimy, zakład rzemieślniczy/przemysłowy itp<br>Nucleul orasyului: casa agricultorului, casa meseriasjilor, casa<br>comerciantului, depozitul, ospiciu, strada, scara, piata comerciala,<br>bisericà, mänästrie |