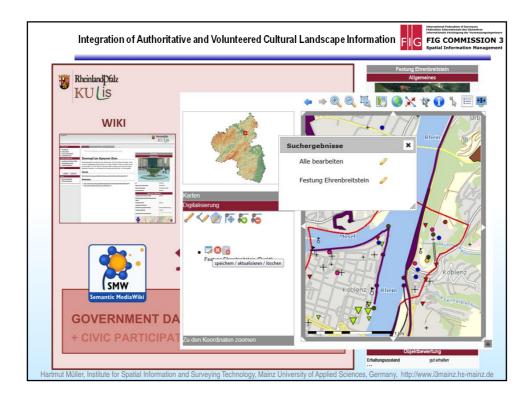

| The                                                                                                                                                           | Feature Ca                                                                                                                                                                                                                                                                                                                                                                                                                                          | talogue of C                                                                                                   | ultural Assets (2)                                                                                                                                                                                                                                                                                                                                                                                                                                                                                                                                                                                                                                                                                                                                                                                                                                                                                                                                                                                                                                                                                                                                                                |
|---------------------------------------------------------------------------------------------------------------------------------------------------------------|-----------------------------------------------------------------------------------------------------------------------------------------------------------------------------------------------------------------------------------------------------------------------------------------------------------------------------------------------------------------------------------------------------------------------------------------------------|----------------------------------------------------------------------------------------------------------------|-----------------------------------------------------------------------------------------------------------------------------------------------------------------------------------------------------------------------------------------------------------------------------------------------------------------------------------------------------------------------------------------------------------------------------------------------------------------------------------------------------------------------------------------------------------------------------------------------------------------------------------------------------------------------------------------------------------------------------------------------------------------------------------------------------------------------------------------------------------------------------------------------------------------------------------------------------------------------------------------------------------------------------------------------------------------------------------------------------------------------------------------------------------------------------------|
| L.<br>Siedlung und Flur<br>Osadnictwo i<br>rolnicza<br>przestrzeń<br>produkcyjna<br>Asezare și hotar<br>Поселения та<br>сільськогоспо-<br>дарський<br>простір | 1.1<br>Städtische historische<br>Siedhungen<br>(funktionale Stadtty-pen:<br>Ackerbürger-, Hanse-,<br>Industrie-, Gamisonstadt)<br>Historyczne osadnictwo<br>miejskie<br>(funkcjonalne typy miast:<br>miasto rolnicze,<br>hanzeatyckie,<br>rezydencjalne, portowe,<br>pzzemysłowe,<br>gamizonowe)<br>Aşezări orășenești istorice<br>(tipuri funcționale de<br>orașe: de agricultori,<br>hanseatic, de reședinjă,<br>port, industrial, de<br>camizonă | Stadtquartiere, Stadtviertel<br>Osiedla miejskie, dzielnice<br>Cartier orășenesc<br>Micьki поселення, квартали | Alfstadtkern: Ackerbürgerhaus, Handwerkerhaus, Kaufmanns-haus,<br>Lagerhaus, Hospiz, Gasse, Treppe, → Marktplatz,<br>→ Kirche, → Kloster<br>Gründerzeitliche Stadtviertel: Mietskaserne, Wohnblock, Him-terhof,<br>Stadtvilla, Straßenraster, Ringstraße und öffentliche Funktionsbauten,<br>→ Balmhof, Gewerbe-, Industriebetrieb etc.<br>Stadterweiterungen im 20. Jh. (Gartenstadt, Werksiedlung etc.): Ein-<br>und Mehrfamilienhaus, Gewerbe- und Industriebe-trieb etc.<br>Środek starego miasta: Zagroda, dom rzemieślniczy, dom kupiecki,<br>magazyn/spichlerz, hospicjum, uliczka, schody, rynek, kościoł,<br>kłasztor<br>Dzielnica z przełomu XIX i XX w.: Stare osiedla mieszkaniowe, blok<br>mieszkalny, podwórko, willa miejska, sieć ulic; obwodnica und<br>budynki użyteczności publicznej, dworzec kolejowy, zakład<br>rzemieślniczy/przemysłowy itp.<br>Rozbudowa miasta z XX w. (miasto-ogród, osiedle robotnicze itp.):<br>dom jedno- lub wielorodzimy, zakład rzemieślniczy/przemysłowy itp<br>Nucleul orasyului: casa agricultorului, casa meseriasjilor, casa<br>comerciantului, depozitul, ospiciu, strada, scara, piata comerciala,<br>bisericà, mänästrie |