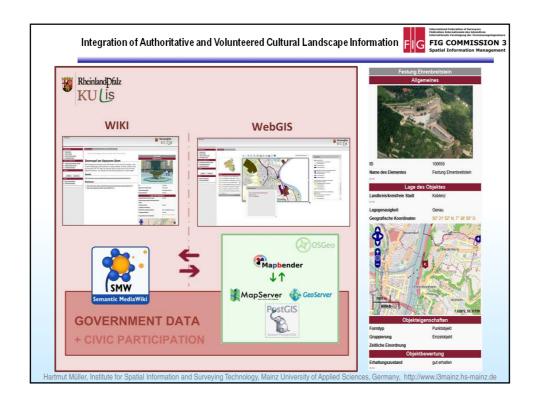

| The                                                                                                                                                           | Feature Ca                                                                                                                                                                                                                                                                                                                                                                                                                                          | talogue of C                                                                                                   | ultural Assets (2)                                                                                                                                                                                                                                                                                                                                                                                                                                                                                                                                                                                                                                                                                                                                                                                                                                                                                                                                                                                                                                                                                                                                                                |
|---------------------------------------------------------------------------------------------------------------------------------------------------------------|-----------------------------------------------------------------------------------------------------------------------------------------------------------------------------------------------------------------------------------------------------------------------------------------------------------------------------------------------------------------------------------------------------------------------------------------------------|----------------------------------------------------------------------------------------------------------------|-----------------------------------------------------------------------------------------------------------------------------------------------------------------------------------------------------------------------------------------------------------------------------------------------------------------------------------------------------------------------------------------------------------------------------------------------------------------------------------------------------------------------------------------------------------------------------------------------------------------------------------------------------------------------------------------------------------------------------------------------------------------------------------------------------------------------------------------------------------------------------------------------------------------------------------------------------------------------------------------------------------------------------------------------------------------------------------------------------------------------------------------------------------------------------------|
| L.<br>Siedlung und Flur<br>Osadnictwo i<br>rolnicza<br>przestrzeń<br>produkcyjna<br>Asezare și hotar<br>Поселения та<br>сільськогоспо-<br>дарський<br>простір | 1.1<br>Städtische historische<br>Siedhungen<br>(funktionale Stadtty-pen:<br>Ackerbürger-, Hanse-,<br>Industrie-, Gamisonstadt)<br>Historyczne osadnictwo<br>miejskie<br>(funkcjonalne typy miast:<br>miasto rolnicze,<br>hanzeatyckie,<br>rezydencjalne, portowe,<br>pzzemysłowe,<br>gamizonowe)<br>Aşezări orășenești istorice<br>(tipuri funcționale de<br>orașe: de agricultori,<br>hanseatic, de reședinjă,<br>port, industrial, de<br>camizonă | Stadtquartiere, Stadtviertel<br>Osiedla miejskie, dzielnice<br>Cartier orășenesc<br>Micьki поселення, квартали | Alfstadtkern: Ackerbürgerhaus, Handwerkerhaus, Kaufmanns-haus,<br>Lagerhaus, Hospiz, Gasse, Treppe, → Marktplatz,<br>→ Kirche, → Kloster<br>Gründerzeitliche Stadtviertel: Mietskaserne, Wohnblock, Him-terhof,<br>Stadtvilla, Straßenraster, Ringstraße und öffentliche Funktionsbauten,<br>→ Balmhof, Gewerbe-, Industriebetrieb etc.<br>Stadterweiterungen im 20. Jh. (Gartenstadt, Werksiedlung etc.): Ein-<br>und Mehrfamilienhaus, Gewerbe- und Industriebe-trieb etc.<br>Środek starego miasta: Zagroda, dom rzemieślniczy, dom kupiecki,<br>magazyn/spichlerz, hospicjum, uliczka, schody, rynek, kościoł,<br>kłasztor<br>Dzielnica z przełomu XIX i XX w.: Stare osiedla mieszkaniowe, blok<br>mieszkalny, podwórko, willa miejska, sieć ulic; obwodnica und<br>budynki użyteczności publicznej, dworzec kolejowy, zakład<br>rzemieślniczy/przemysłowy itp.<br>Rozbudowa miasta z XX w. (miasto-ogród, osiedle robotnicze itp.):<br>dom jedno- lub wielorodzimy, zakład rzemieślniczy/przemysłowy itp<br>Nucleul orasyului: casa agricultorului, casa meseriasjilor, casa<br>comerciantului, depozitul, ospiciu, strada, scara, piata comerciala,<br>bisericà, mänästrie |