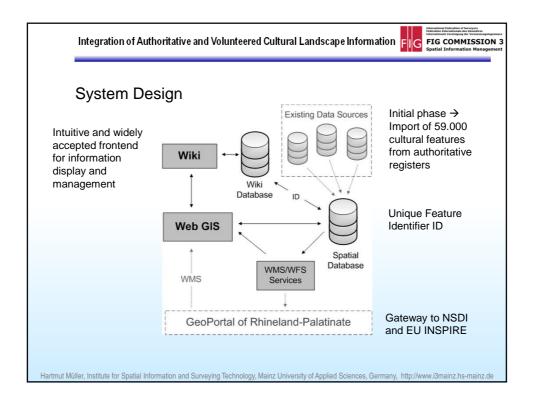

| The                                                                                                                                                           | Feature Ca                                                                                                                                                                                                                                                                                                                                                                                                                                          | talogue of C                                                                                                   | ultural Assets (2)                                                                                                                                                                                                                                                                                                                                                                                                                                                                                                                                                                                                                                                                                                                                                                                                                                                                                                                                                                                                                                                                                                                                                                |
|---------------------------------------------------------------------------------------------------------------------------------------------------------------|-----------------------------------------------------------------------------------------------------------------------------------------------------------------------------------------------------------------------------------------------------------------------------------------------------------------------------------------------------------------------------------------------------------------------------------------------------|----------------------------------------------------------------------------------------------------------------|-----------------------------------------------------------------------------------------------------------------------------------------------------------------------------------------------------------------------------------------------------------------------------------------------------------------------------------------------------------------------------------------------------------------------------------------------------------------------------------------------------------------------------------------------------------------------------------------------------------------------------------------------------------------------------------------------------------------------------------------------------------------------------------------------------------------------------------------------------------------------------------------------------------------------------------------------------------------------------------------------------------------------------------------------------------------------------------------------------------------------------------------------------------------------------------|
| L.<br>Siedlung und Flur<br>Osadnictwo i<br>rolnicza<br>przestrzeń<br>produkcyjna<br>Asezare și hotar<br>Поселения та<br>сільськогоспо-<br>дарський<br>простір | 1.1<br>Städtische historische<br>Siedhungen<br>(funktionale Stadtty-pen:<br>Ackerbürger-, Hanse-,<br>Industrie-, Gamisonstadt)<br>Historyczne osadnictwo<br>miejskie<br>(funkcjonalne typy miast:<br>miasto rolnicze,<br>hanzeatyckie,<br>rezydencjalne, portowe,<br>pzzemysłowe,<br>gamizonowe)<br>Aşezări orășenești istorice<br>(tipuri funcționale de<br>orașe: de agricultori,<br>hanseatic, de reședinjă,<br>port, industrial, de<br>camizonă | Stadtquartiere, Stadtviertel<br>Osiedla miejskie, dzielnice<br>Cartier orășenesc<br>Micьki поселення, квартали | Alfstadtkern: Ackerbürgerhaus, Handwerkerhaus, Kaufmanns-haus,<br>Lagerhaus, Hospiz, Gasse, Treppe, → Marktplatz,<br>→ Kirche, → Kloster<br>Gründerzeitliche Stadtviertel: Mietskaserne, Wohnblock, Him-terhof,<br>Stadtvilla, Straßenraster, Ringstraße und öffentliche Funktionsbauten,<br>→ Balmhof, Gewerbe-, Industriebetrieb etc.<br>Stadterweiterungen im 20. Jh. (Gartenstadt, Werksiedlung etc.): Ein-<br>und Mehrfamilienhaus, Gewerbe- und Industriebe-trieb etc.<br>Środek starego miasta: Zagroda, dom rzemieślniczy, dom kupiecki,<br>magazyn/spichlerz, hospicjum, uliczka, schody, rynek, kościoł,<br>kłasztor<br>Dzielnica z przełomu XIX i XX w.: Stare osiedla mieszkaniowe, blok<br>mieszkalny, podwórko, willa miejska, sieć ulic; obwodnica und<br>budynki użyteczności publicznej, dworzec kolejowy, zakład<br>rzemieślniczy/przemysłowy itp.<br>Rozbudowa miasta z XX w. (miasto-ogród, osiedle robotnicze itp.):<br>dom jedno- lub wielorodzimy, zakład rzemieślniczy/przemysłowy itp<br>Nucleul orasyului: casa agricultorului, casa meseriasjilor, casa<br>comerciantului, depozitul, ospiciu, strada, scara, piata comerciala,<br>bisericà, mänästrie |