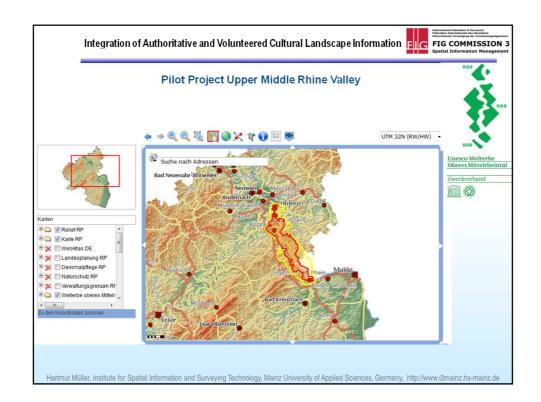

| The                                                                                                                                                           | Feature Ca                                                                                                                                                                                                                                                                                                                                                                                                                                          | talogue of C                                                                                                   | ultural Assets (2)                                                                                                                                                                                                                                                                                                                                                                                                                                                                                                                                                                                                                                                                                                                                                                                                                                                                                                                                                                                                                                                                                                                                                                |
|---------------------------------------------------------------------------------------------------------------------------------------------------------------|-----------------------------------------------------------------------------------------------------------------------------------------------------------------------------------------------------------------------------------------------------------------------------------------------------------------------------------------------------------------------------------------------------------------------------------------------------|----------------------------------------------------------------------------------------------------------------|-----------------------------------------------------------------------------------------------------------------------------------------------------------------------------------------------------------------------------------------------------------------------------------------------------------------------------------------------------------------------------------------------------------------------------------------------------------------------------------------------------------------------------------------------------------------------------------------------------------------------------------------------------------------------------------------------------------------------------------------------------------------------------------------------------------------------------------------------------------------------------------------------------------------------------------------------------------------------------------------------------------------------------------------------------------------------------------------------------------------------------------------------------------------------------------|
| L.<br>Siedlung und Flur<br>Osadnictwo i<br>rolnicza<br>przestrzeń<br>produkcyjna<br>Asezare și hotar<br>Поселения та<br>сільськогоспо-<br>дарський<br>простір | 1.1<br>Städtische historische<br>Siedhungen<br>(funktionale Stadtty-pen:<br>Ackerbürger-, Hanse-,<br>Industrie-, Gamisonstadt)<br>Historyczne osadnictwo<br>miejskie<br>(funkcjonalne typy miast:<br>miasto rolnicze,<br>hanzeatyckie,<br>rezydencjalne, portowe,<br>pzzemysłowe,<br>gamizonowe)<br>Aşezări orășenești istorice<br>(tipuri funcționale de<br>orașe: de agricultori,<br>hanseatic, de reședinjă,<br>port, industrial, de<br>camizonă | Stadtquartiere, Stadtviertel<br>Osiedla miejskie, dzielnice<br>Cartier orășenesc<br>Micьki поселення, квартали | Alfstadtkern: Ackerbürgerhaus, Handwerkerhaus, Kaufmanns-haus,<br>Lagerhaus, Hospiz, Gasse, Treppe, → Marktplatz,<br>→ Kirche, → Kloster<br>Gründerzeitliche Stadtviertel: Mietskaserne, Wohnblock, Him-terhof,<br>Stadtvilla, Straßenraster, Ringstraße und öffentliche Funktionsbauten,<br>→ Balmhof, Gewerbe-, Industriebetrieb etc.<br>Stadterweiterungen im 20. Jh. (Gartenstadt, Werksiedlung etc.): Ein-<br>und Mehrfamilienhaus, Gewerbe- und Industriebe-trieb etc.<br>Środek starego miasta: Zagroda, dom rzemieślniczy, dom kupiecki,<br>magazyn/spichlerz, hospicjum, uliczka, schody, rynek, kościoł,<br>kłasztor<br>Dzielnica z przełomu XIX i XX w.: Stare osiedla mieszkaniowe, blok<br>mieszkalny, podwórko, willa miejska, sieć ulic; obwodnica und<br>budynki użyteczności publicznej, dworzec kolejowy, zakład<br>rzemieślniczy/przemysłowy itp.<br>Rozbudowa miasta z XX w. (miasto-ogród, osiedle robotnicze itp.):<br>dom jedno- lub wielorodzimy, zakład rzemieślniczy/przemysłowy itp<br>Nucleul orasyului: casa agricultorului, casa meseriasjilor, casa<br>comerciantului, depozitul, ospiciu, strada, scara, piata comerciala,<br>bisericà, mänästrie |