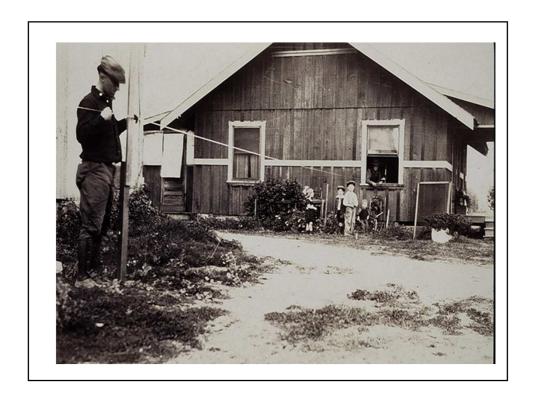

The land classification of the whole island and <u>first property mapping</u> with the aim of tax were done with methods such as <u>simple</u> triangulation, chain, plan table etc. in this period.

Property registration system was also started to be established in this period.

Even though old maps and registrations are accepted as the only legal basis, it is important to understand the accuracy, requirements, methods and technology used at the time they were produced.

17

Made by <u>drawing directly on the map sheet</u> attached to the plane table, Measurement card, land use sketches, field sketches, coordinate calculation and similar documents are not available.