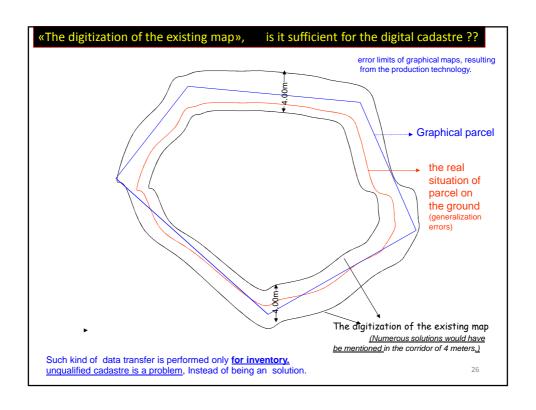

# The human eyes has the most medically 0.2 mm separation ability. made by hand in the drawing is regarded as the error limits the digitization of the existing map», is it sufficient for the digital cadastre?? the best accuracy for 1/2500 scale graphical map; 0.2mm \* 2500 = + - 0.50 m When adding the errors of Production, digitization, conversion, edging, etc.; we can talk about the limits of error, + - 2.00 m This means that smaller scale than 1/10 000.