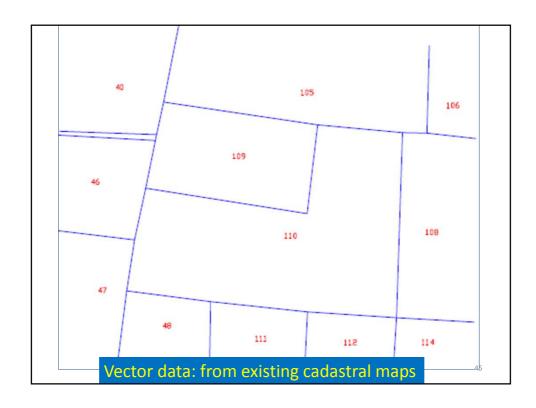

and licensed surveyors meetings,
- Briefings for the Ministry and members of the government and politicians.















# GNSS and levelling Network (Geodesic Surface Network Statistics)

It covers the whole TRNC.

4 CORS (GPS Stations which do continuous measurements ) are available.

based on these, a total of 105 ground control points were established.

37 C2(SGA)- concrete pillar, 68 C3(ASN)-Ground stones were installed.

TRNC Densification Network Accuracy; Determining the <u>spatial coordinates 1.55 cm</u> Accuracy in height <u>determination 2.08 cm</u>

(10,6 cm in Turkey)

Within the borders of TRNC, at all hours of the day and night, the height and the coordinates will be able to be determined instantly in seconds.

It is open to all Public and Private sector users

41





















| ra o o o o o o o o o o o o o o o o o o o                                                                                                                                            | Mailiter  // JIECTC (ANAVASANN 199 MADDESI UVARNCA)  // JIENNY MÜGE ÜÜĞÜRÜK  // JIENNY MÜGE ÜĞÜRÜK  // JIENNY MÜĞE ÜĞÜLÜ  // JIENNY MÜĞE  // JIENNY MÜĞE | Sokak / Mevki  | Koçan<br>No<br>414<br>594<br>410<br>409<br>400<br>400 | Pafta / Harita  XXIII/92  XXIII/92  XXIII/92  XXIII/92  XXIII/92  XXIII/92  XXIII/92 |             | Parsel<br>No<br>121 | Yüzölçüm<br>D - E - Ay2           | Pafta<br>No<br>S31-C-07-B-1 | AŞINM<br>Yeni<br>Ada<br>No | Parsel       | Yüzölçümü<br>(m2) |                     |
|--------------------------------------------------------------------------------------------------