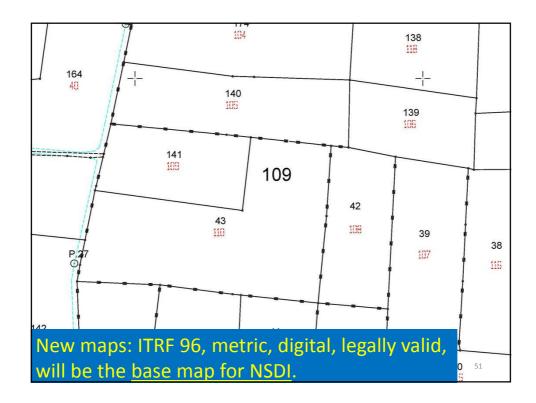

# Digital, Integrated Land Reg. & Cadastre

How should be the land registry and cadastre data, that fit the users need?

- It must be digital. (In metric system and universal)
- It must be updated.
- It must be produced in accordance with surface triangulation network.
- It must be in accordance with Large Scale Map Production Regulations.
- It must be accurate and comprehensive to fulfill the needs of the Development, Expropriation and similar projects.
- It must reflect the ground, information system and exiting maps must be same.
- It must be legally valid.
- Renewal and updating must be done in accordance with Second Cadastre concept.
- should be three-dimensional (3D)
- It must <u>produce Base of the National Spatial Information Systems</u> (NSDI)