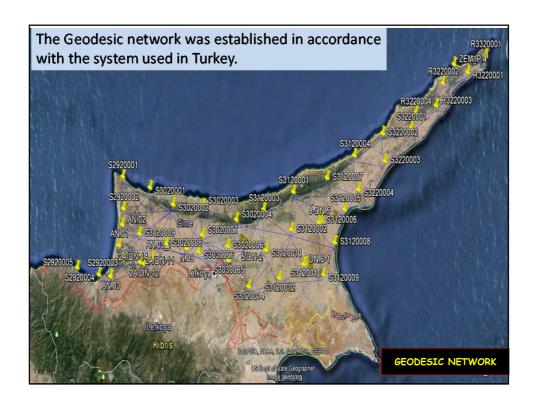

# GNSS and levelling Network (Geodesic Surface Network Statistics)

It covers the whole TRNC.

4 CORS (GPS Stations which do continuous measurements ) are available.

based on these, a total of 105 ground control points were established.

37 C2(SGA)- concrete pillar, 68 C3(ASN)-Ground stones were installed.

TRNC Densification Network Accuracy; Determining the <u>spatial coordinates 1.55 cm</u> Accuracy in height <u>determination 2.08 cm</u>