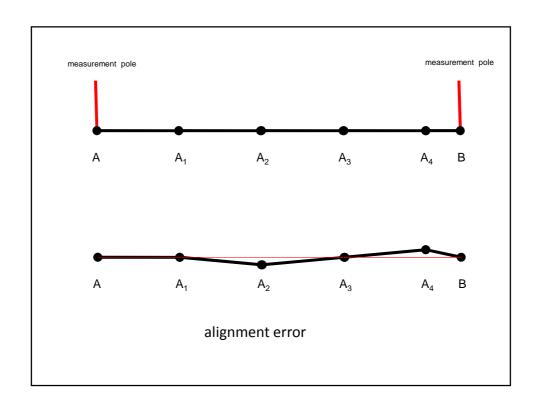

### Some structural error sources of measure method and technology used

Random errors and errors that can be calculated in distance measures

- Tape standard distance errors
- •Slope and topography
- •Stretch and sag «
- •Temperature «
- Deviation from direction (deviation from alignment)
- •Misread measurement (tape length counting error)
- •Zeroing (in the beginning of tape)
- Product length obstacle
- •Reading and writing errors
- Personal and other rough mistakes
- •Generalization errors