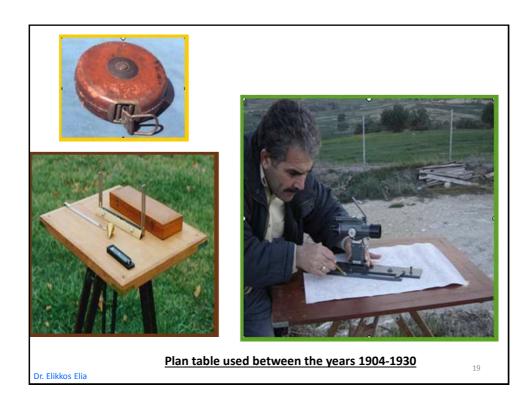

The land classification of the whole island and <u>first property mapping</u> with the aim of tax were done with methods such as <u>simple</u> triangulation, chain, plan table etc. in this period.

Property registration system was also started to be established in this period.

13

The cadastre of Cyprus was done between <u>1904 and 1960's</u> by British, in various stages, <u>using different methods and accuracy</u>.

Only the <u>blueprint copies of these maps are available</u> and most of them are deformed and torn.

Even though old maps and registrations are accepted as the only legal basis, it is important to understand the accuracy, requirements, methods and technology used at the time they were produced.

17

Made by <u>drawing directly on the map sheet</u> attached to the plane table, Measurement card, land use sketches, field sketches, coordinate calculation and similar documents are not available.