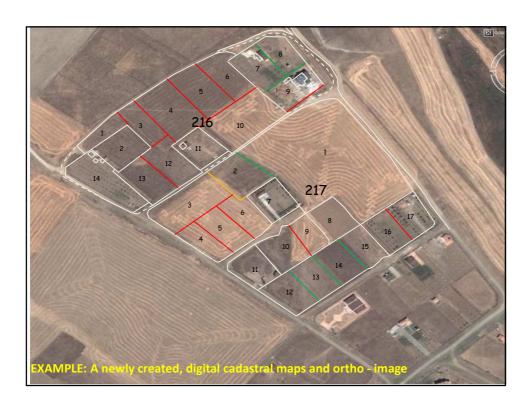

32

17

Cadastral Team; Technicians, owners, neighbors, expert witnesses and muktar identifies the parcels.

Boundaries are marked and measured by the team together

TASK: updating Existing cadastre for to establish NSDI