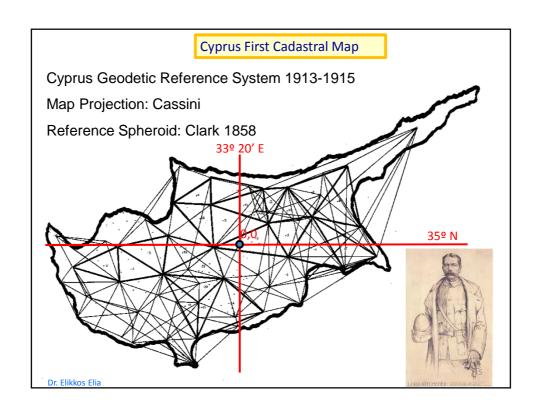

# History of existing system and present situation

The roots of <u>property structure in Cyprus</u> are <u>based on mainly Ottoman</u> Empire which dominated the Island between 1570-1878.

In 1878, Cyprus was dominated by British with an agreement.

The land classification of the whole island and <u>first property mapping</u> with the aim of tax were done with methods such as <u>simple</u> triangulation, chain, plan table etc. in this period.

Property registration system was also started to be established in this period.

13

The cadastre of Cyprus was done between <u>1904 and 1960's</u> by British, in various stages, <u>using different methods and accuracy</u>.

Only the <u>blueprint copies of these maps are available</u> and most of them are deformed and torn.