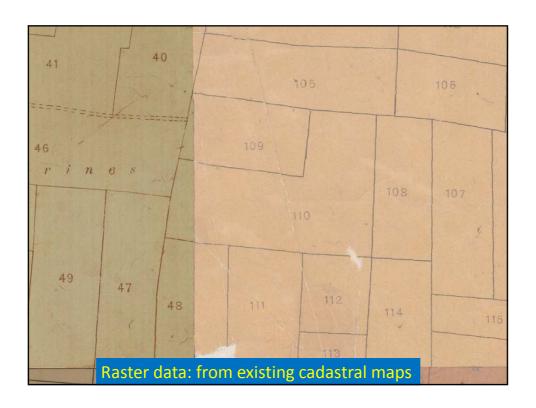

13

The cadastre of Cyprus was done between <u>1904 and 1960's</u> by British, in various stages, <u>using different methods and accuracy</u>.

Only the <u>blueprint copies of these maps are available</u> and most of them are deformed and torn.

<u>Measurement, calculation, benchmark and coordinate values</u> are not available. Because of this existing maps are considered as <u>graphic maps</u>.

As these maps are <u>the only available source of cadastral data,</u> <u>municipality works</u>, c<u>ity planning</u>, e<u>xpropriation etc.</u> works are attempted using these maps.