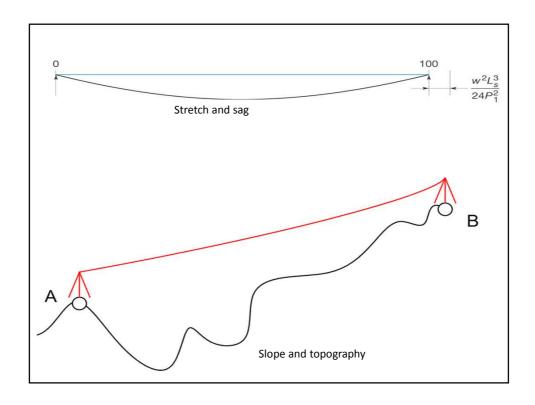

### There are many sources of error in the production of these maps:

While doing the renewal work, it is necessary to know these sources of error well and do the evaluation according to the conditions which these maps were created in and what kind of errors might have been made.

### Some structural error sources of measure method and technology used

Random errors and errors that can be calculated in distance measures

- Tape standard distance errors
- •Slope and topography
- •Stretch and sag «
- •Temperature «
- Deviation from direction (deviation from alignment)
- •Misread measurement (tape length counting error)
- •Zeroing (in the beginning of tape)
- Product length obstacle
- •Reading and writing errors
- Personal and other rough mistakes
- •Generalization errors