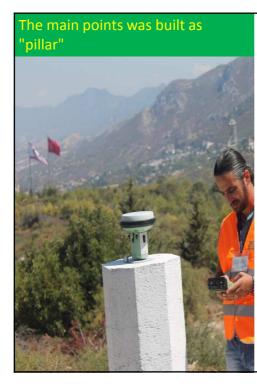

# GNSS and levelling Network (Geodesic Surface Network Statistics)

It covers the whole TRNC.

4 CORS (GPS Stations which do continuous measurements ) are available.

based on these, a total of 105 ground control points were established.

37 C2(SGA)- concrete pillar, 68 C3(ASN)-Ground stones were installed.

TRNC Densification Network Accuracy; Determining the <u>spatial coordinates 1.55 cm</u> Accuracy in height <u>determination 2.08 cm</u>