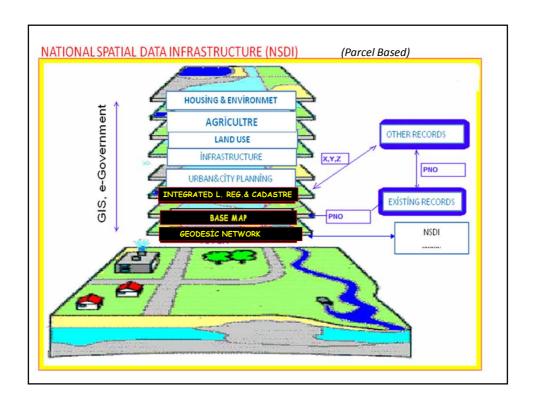

# Digital, Integrated Land Reg. & Cadastre

How should be the land registry and cadastre data, that fit the users need?

- It must be digital. (In metric system and universal)
- It must be updated.
- It must be produced in accordance with surface triangulation network.
- It must be in accordance with Large Scale Map Production Regulations.
- It must be accurate and comprehensive to fulfill the needs of the Development, Expropriation and similar projects.
- It must reflect the ground, information system and exiting maps must be same.
- It must be legally valid.
- Renewal and updating must be done in accordance with Second Cadastre concept.
- should be three-dimensional (3D)
- It must <u>produce Base of the National Spatial Information Systems</u> (NSDI)

(This is the new duty given to TKGM in 2005 with the changes in 3402 numbered law.)

There are <u>more than fifty disciplines and sectors</u> involved in producing or using Land Registry and Cadastre data.