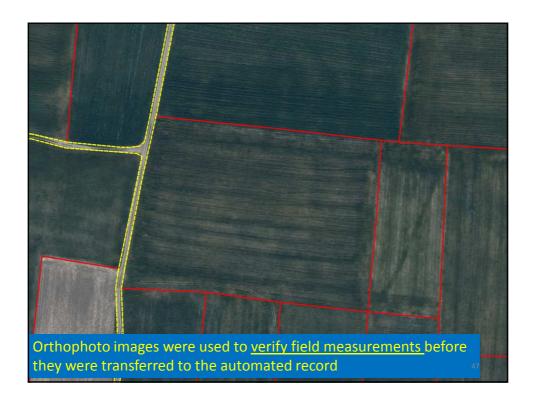

licensed surveyors meetings,
- Briefings for the Ministry and members of the government and politicians.















# GNSS and levelling Network (Geodesic Surface Network Statistics)

It covers the whole TRNC.

4 CORS (GPS Stations which do continuous measurements ) are available.

based on these, a total of 105 ground control points were established.

37 C2(SGA)- concrete pillar, 68 C3(ASN)-Ground stones were installed.

TRNC Densification Network Accuracy; Determining the <u>spatial coordinates 1.55 cm</u> Accuracy in height <u>determination 2.08 cm</u>

(10,6 cm in Turkey)

Within the borders of TRNC, at all hours of the day and night, the height and the coordinates will be able to be determined instantly in seconds.

It is open to all Public and Private sector users

41





















| ra o o o o o o o o o o o o o o o o o o o                                                                                                                                            | Mailiter  // JIECTC (ANAVASANN 199 MADDESI UVARNCA)  // JIENNY MÜGE ÜÜĞÜRÜK  // JIENNY MÜGE ÜĞÜRÜK  // JIENNY MÜĞE ÜĞÜLÜ  // JIENNY MÜĞE  // JIENNY MÜĞE | Sokak / Mevki  | Koçan<br>No<br>414<br>594<br>410<br>409<br>400<br>400 | Pafta / Harita  XXIII/92  XXIII/92  XXIII/92  XXIII/92  XXIII/92  XXIII/92  XXIII/92 |             | Parsel<br>No<br>121 | Yüzölçüm<br>D - E - Ay2           | Pafta<br>No<br>S31-C-07-B-1 | AŞINM<br>Yeni<br>Ada<br>No | Parsel       | Yüzölçümü<br>(m2) |                     |
|------------------------------------------------------------------------------------------------------