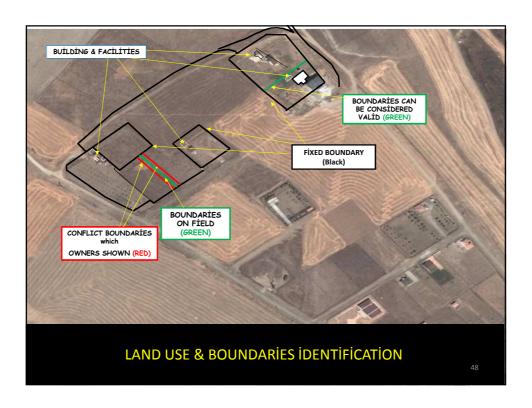

# **Boundary definitions in renewal**

- **Fixed boundary:** The certain boundary which exist in the ground and has not been changed since the cadastre.
- Valid boundary: Boundary which is created according to the cadastre technical documents and in case of not finding any error in the amendment process measurements.
- **Valid like boundary:** The boundary created by the owners and other related people without any conflict.
- **Indefinite boundary :** Boundary which does not exist on the ground and is created according to the balancing plan
- **Contentious boundary:** Boundary which even exist on the ground but is a subject to conflict between the parties.
- Changeable boundary: Boundary which exist on the ground and is adjacent to the places owned and controlled by State.

<u>Technicians are obliged to see these boundaries, to interpret and to measure</u> accurately on the field.

30