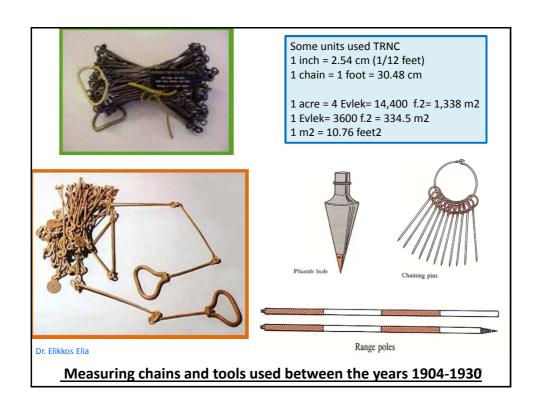

The land classification of the whole island and <u>first property mapping</u> with the aim of tax were done with methods such as <u>simple</u> triangulation, chain, plan table etc. in this period.

Property registration system was also started to be established in this period.

Even though old maps and registrations are accepted as the only legal basis, it is important to understand the accuracy, requirements, methods and technology used at the time they were produced.

17

Made by <u>drawing directly on the map sheet</u> attached to the plane table, Measurement card, land use sketches, field sketches, coordinate calculation and similar documents are not available.

### Some structural error sources of measure method and technology used

Random errors and errors that can be calculated in distance measures

- Tape standard distance errors
- •Slope and topography
- •Stretch and sag «
- •Temperature «
- Deviation from direction (deviation from alignment)
- •Misread measurement (tape length counting error)
- •Zeroing (in the beginning of tape)
- Product length obstacle
- •Reading and writing errors
- Personal and other rough mistakes
- •Generalization errors