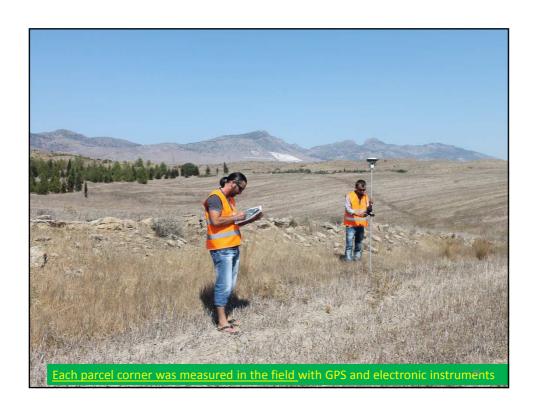

d licensed surveyors meetings,
- Briefings for the Ministry and members of the government and politicians.















# GNSS and levelling Network (Geodesic Surface Network Statistics)

It covers the whole TRNC.

4 CORS (GPS Stations which do continuous measurements ) are available.

based on these, a total of 105 ground control points were established.

37 C2(SGA)- concrete pillar, 68 C3(ASN)-Ground stones were installed.

TRNC Densification Network Accuracy; Determining the <u>spatial coordinates 1.55 cm</u> Accuracy in height <u>determination 2.08 cm</u>

(10,6 cm in Turkey)

Within the borders of TRNC, at all hours of the day and night, the height and the coordinates will be able to be determined instantly in seconds.

It is open to all Public and Private sector users

41





















| ra o o o o o o o o o o o o o o o o o o o                                                                                                                                            | Mailiter  // JIECTC (ANAVASANN 199 MADDESI UVARNCA)  // JIENNY MÜGE ÜÜĞÜRÜK  // JIENNY MÜGE ÜĞÜRÜK  // JIENNY MÜĞE ÜĞÜLÜ  // JIENNY MÜĞE  // JIENNY MÜĞE | Sokak / Mevki  | Koçan<br>No<br>414<br>594<br>410<br>409<br>400<br>400 | Pafta / Harita  XXIII/92  XXIII/92  XXIII/92  XXIII/92  XXIII/92  XXIII/92  XXIII/92 |             | Parsel<br>No<br>121 | Yüzölçüm<br>D - E - Ay2           | Pafta<br>No<br>S31-C-07-B-1 | AŞINM<br>Yeni<br>Ada<br>No | Parsel       | Yüzölçümü<br>(m2) |                     |
|----------------------------------------------------------------------------------------------------