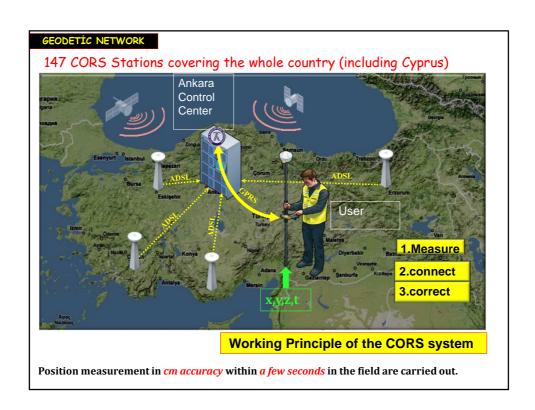

# GNSS and levelling Network (Geodesic Surface Network Statistics)

It covers the whole TRNC.

4 CORS (GPS Stations which do continuous measurements ) are available.

based on these, a total of 105 ground control points were established.

37 C2(SGA)- concrete pillar, 68 C3(ASN)-Ground stones were installed.

TRNC Densification Network Accuracy; Determining the <u>spatial coordinates 1.55 cm</u> Accuracy in height <u>determination 2.08 cm</u>

(10,6 cm in Turkey)

Within the borders of TRNC, at all hours of the day and night, the height and the coordinates will be able to be determined instantly in seconds.

It is open to all Public and Private sector users