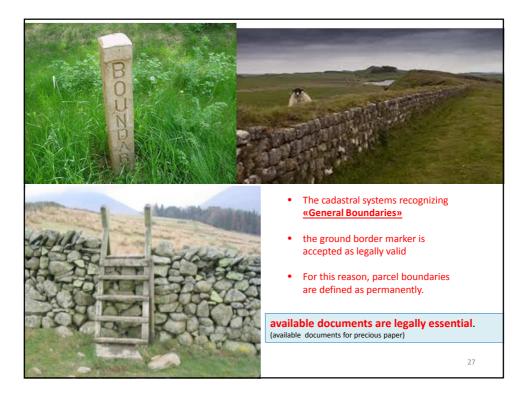

# **Boundary definitions in renewal**

- **Fixed boundary:** The certain boundary which exist in the ground and has not been changed since the cadastre.
- Valid boundary: Boundary which is created according to the cadastre technical documents and in case of not finding any error in the amendment process measurements.
- **Valid like boundary:** The boundary created by the owners and other related people without any conflict.
- **Indefinite boundary :** Boundary which does not exist on the ground and is created according to the balancing plan
- **Contentious boundary:** Boundary which even exist on the ground but is a subject to conflict between the parties.
- Changeable boundary: Boundary which exist on the ground and is adjacent to the places owned and controlled by State.