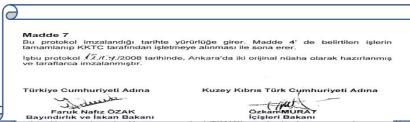

# Initial studies;

Between <u>related ministries from TR and TRNC</u>, there were protocols signed between 1998 and 2008 aimed at the "Renewal activities".

As described in the protocols, the renewal of TRNC's cadastral maps and converting the land registers to automation practices were started in 1998 firstly by public officer assigned from Turkey. However, with in 11 years only 21 thousand parcels could be renewed.