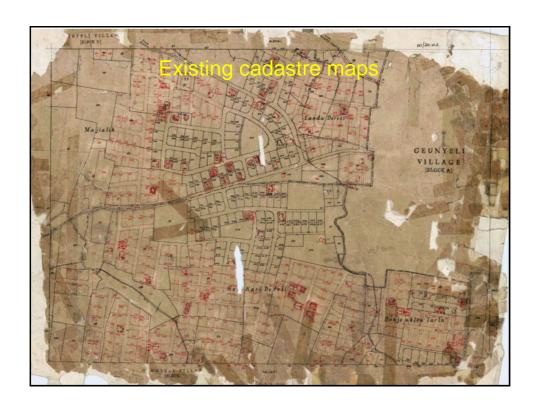

13

The cadastre of Cyprus was done between <u>1904 and 1960's</u> by British, in various stages, <u>using different methods and accuracy</u>.

Only the <u>blueprint copies of these maps are available</u> and most of them are deformed and torn.

<u>Measurement, calculation, benchmark and coordinate values</u> are not available. Because of this existing maps are considered as <u>graphic maps</u>.

As these maps are <u>the only available source of cadastral data,</u> <u>municipality works</u>, c<u>ity planning</u>, e<u>xpropriation etc.</u> works are attempted using these maps.

# Old cadastre maps and production technology

Before starting the work, <u>evaluation of the maps and registration status</u> which will be important.

Because there is a need to protect the information and rights defined by that information and storing and retrieving the same information using new and modern technology.