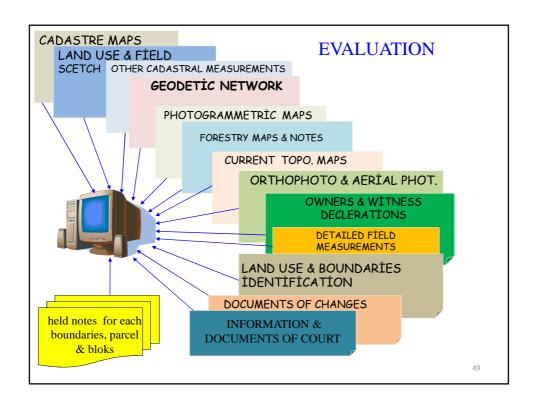

# Digital, Integrated Land Reg. & Cadastre

How should be the land registry and cadastre data, that fit the users need?

- It must be digital. (In metric system and universal)
- It must be updated.
- It must be produced in accordance with surface triangulation network.
- It must be in accordance with Large Scale Map Production Regulations.
- It must be accurate and comprehensive to fulfill the needs of the Development, Expropriation and similar projects.
- It must reflect the ground, information system and exiting maps must be same.
- It must be legally valid.
- Renewal and updating must be done in accordance with Second Cadastre concept.
- should be three-dimensional (3D)
- It must <u>produce Base of the National Spatial Information Systems</u> (NSDI)

(This is the new duty given to TKGM in 2005 with the changes in 3402 numbered law.)

There are <u>more than fifty disciplines and sectors</u> involved in producing or using Land Registry and Cadastre data.