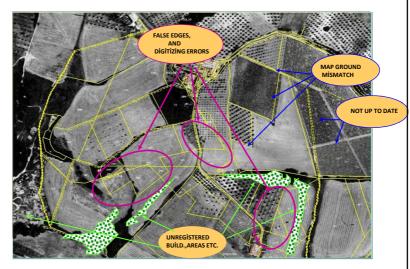

### There are many sources of error in the production of these maps:

While doing the renewal work, it is necessary to know these sources of error well and do the evaluation according to the conditions which these maps were created in and what kind of errors might have been made.

### Some structural error sources of measure method and technology used

Random errors and errors that can be calculated in distance measures

- Tape standard distance errors
- •Slope and topography
- •Stretch and sag «
- •Temperature «
- Deviation from direction (deviation from alignment)
- •Misread measurement (tape length counting error)
- •Zeroing (in the beginning of tape)
- Product length obstacle
- •Reading and writing errors
- Personal and other rough mistakes
- •Generalization errors