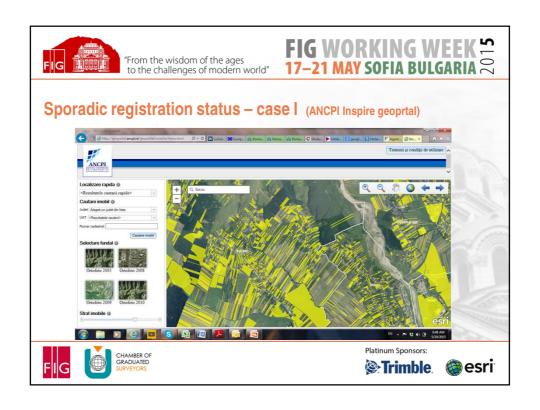

## Important and stronger role for surveyors in transformation process

- faster and easier land registration procedure,
- faster and easier access to public data with good quality
- environmental aspects taken into considerations,
- public debates and professional consistent advice to the development related parties which are involved
- Improved legal framework in all matters related to land administration and its institutions in the country

## **Legal frame improvments 2015**

- Law for Cadastre and Land Registration modification to support easier and faster systematic registration
  - Procedural improvement for possession certification, buildings registration, etc
  - · Co-finance for local initiatives
- At horizon new Law for Cadastre and Land Registration (WB support)
- Law for Organization of the Surveyor Profession
  - Suspended in 2010, in process since 2013, expected to be approved this session
  - · Correct Licensing and Profession Code
  - Built up a formal platform for communication with society and its institutions
  - Surveyors, if properly organized, could offer trust, impartial and specialist advice for costumers and not only