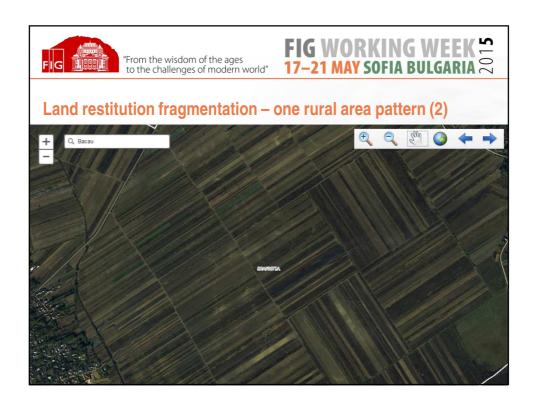

## Rural development an important challenge in Romania

- highest proportion of rural population in the EU (45%)
- highest incidence of rural poverty (over 70%)
- gaps in living and social standards between rural and urban areas.
- 30% of employment is in agriculture
- Romania imports an increasing proportion of its food needs