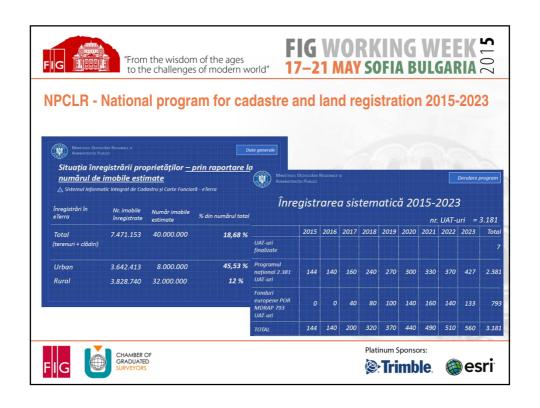

## **Legal frame improvments 2015**

- Law for Cadastre and Land Registration modification to support easier and faster systematic registration
  - Procedural improvement for possession certification, buildings registration, etc
  - · Co-finance for local initiatives
- At horizon new Law for Cadastre and Land Registration (WB support)
- Law for Organization of the Surveyor Profession
  - Suspended in 2010, in process since 2013, expected to be approved this session
  - · Correct Licensing and Profession Code
  - Built up a formal platform for communication with society and its institutions
  - Surveyors, if properly organized, could offer trust, impartial and specialist advice for costumers and not only