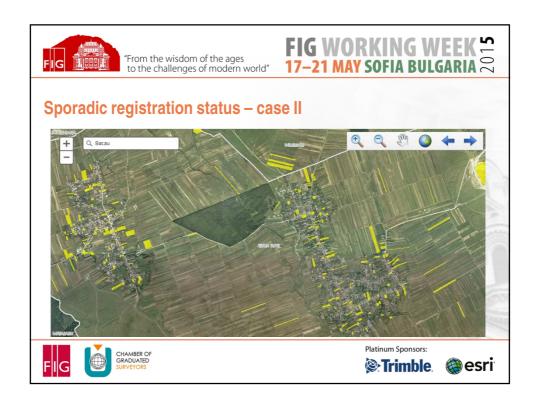

## Important and stronger role for surveyors in transformation process

- faster and easier land registration procedure,
- faster and easier access to public data with good quality
- environmental aspects taken into considerations,
- public debates and professional consistent advice to the development related parties which are involved
- Improved legal framework in all matters related to land administration and its institutions in the country

## **Legal frame improvments 2015**

- Law for Cadastre and Land Registration modification to support easier and faster systematic registration
  - Procedural improvement for possession certification, buildings registration, etc
  - · Co-finance for local initiatives
- At horizon new Law for Cadastre and Land Registration (WB support)
- Law for Organization of the Surveyor Profession
  - Suspended in 2010, in process since 2013, expected to be approved this session
  - · Correct Licensing and Profession Code
  - Built up a formal platform for communication with society and its institutions
  - Surveyors, if properly organized, could offer trust, impartial and specialist advice for costumers and not only