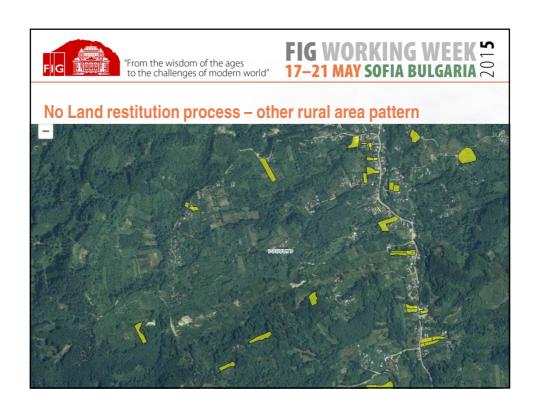

## Rural development an important challenge in Romania

- highest proportion of rural population in the EU (45%)
- highest incidence of rural poverty (over 70%)
- gaps in living and social standards between rural and urban areas.
- 30% of employment is in agriculture
- Romania imports an increasing proportion of its food needs