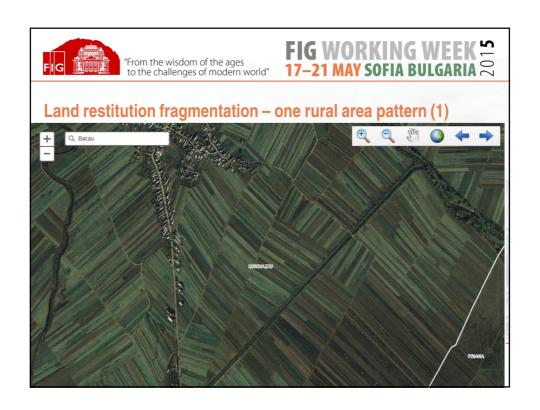

## Rural development an important challenge in Romania

- highest proportion of rural population in the EU (45%)
- highest incidence of rural poverty (over 70%)
- gaps in living and social standards between rural and urban areas.
- 30% of employment is in agriculture
- Romania imports an increasing proportion of its food needs