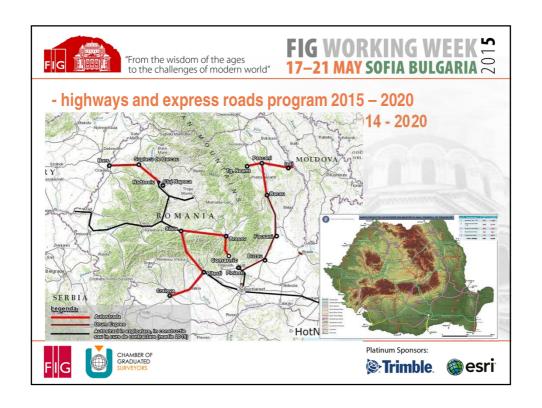

### **Environment programs (2014-2020)**

- Water directive implementation Spatial management of river basins
- Modern water and sewerage systems (90%)
- Modernisation of waste management
- **Biodeveristy programs**