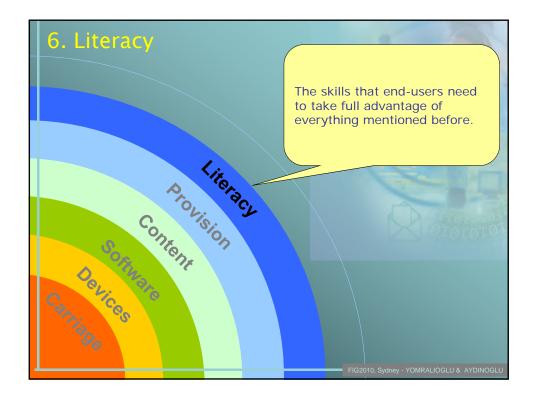

## CONCLUSIONS

• The potential of public institutions that work with geo-data was examined in order to build a GDI in Turkey.

 Municipalities, cadastral based administrative units, and environmental related project have been significantly involved in GIS projects in Turkey.

• GIS technology is also highly available. But still there is a great lack of an umbrella institution that can be responsible to coordinate the national spatial data infrastructure procedures.

 The geo-data using policy is missing. Therefore data exchanging between public units is an issue while it is possible inside the institutions.