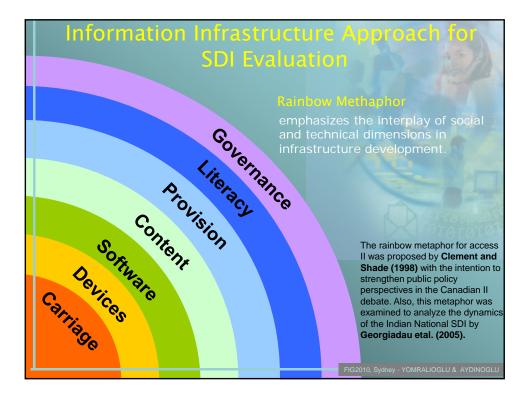

## CONCLUSIONS

• The potential of public institutions that work with geo-data was examined in order to build a GDI in Turkey.

 Municipalities, cadastral based administrative units, and environmental related project have been significantly involved in GIS projects in Turkey.

• GIS technology is also highly available. But still there is a great lack of an umbrella institution that can be responsible to coordinate the national spatial data infrastructure procedures.

 The geo-data using policy is missing. Therefore data exchanging between public units is an issue while it is possible inside the institutions.