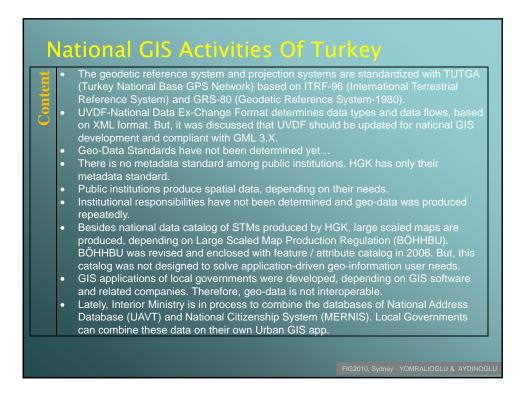

• GIS technology is also highly available. But still there is a great lack of an umbrella institution that can be responsible to coordinate the national spatial data infrastructure procedures.

 The geo-data using policy is missing. Therefore data exchanging between public units is an issue while it is possible inside the institutions.