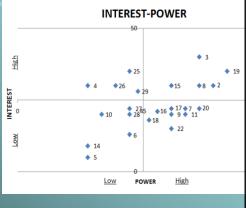

12 of public institutions have High Powe 9 out of 23 public institutions have High Interest.

- -Provincial Public Administration (2),
- -Municipalities (3), -Reg.Dir. of State Hydraulic Works (8),
- -Prov. Dir.of Public Works and Settl.(15) -Directorates of Cadastre (19).

High Interest- Low Power: 4 of public institutions

Low Interest- High Power: 8 of public institutions

Low Interest- Low Power: 6 of public institutions

Examining Provincial GDI Development of Turl 9 of public institutions have High GIS **GIS Technology- Geo-information Needs** Technology 9 of public institutions have High Geo High High GIS Technolo information needs \$ 19 \$ 17 GIS Technology 20 29 ♦ 8 ● 15 ● 16 -Municipalities (3), • 22 -Reg.Dir.of State Hydraulic Works (8), 0 28 78 26
5 • 11 Prov.Dir.of Public Works and Set (15) 10 Low -Reg. Dir. of Highways (16), -Prov.Dir.of Environment and Forestry Low <u>High</u> Geo-information needs Low GIS Technology/ High Geoinfor 4 of public institutions High GIS Technology/ Low Geoinformation needs 4 of public institutions

Low GIS Technology/ Low Geoinformation needs: 9 of public institutions

0