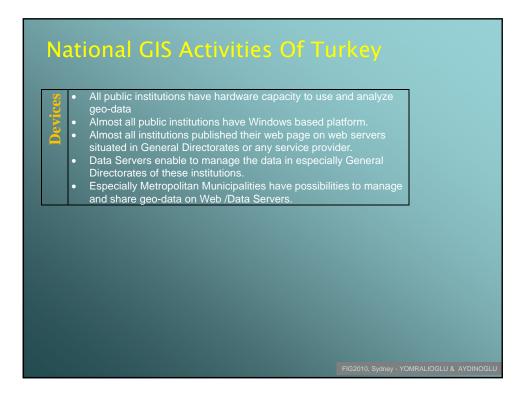

• GIS technology is also highly available. But still there is a great lack of an umbrella institution that can be responsible to coordinate the national spatial data infrastructure procedures.

 The geo-data using policy is missing. Therefore data exchanging between public units is an issue while it is possible inside the institutions.