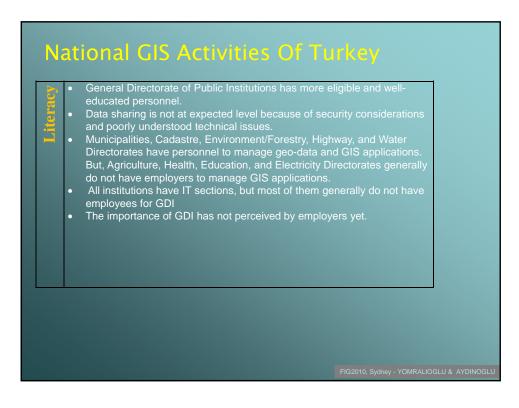

## CONCLUSIONS

• The potential of public institutions that work with geo-data was examined in order to build a GDI in Turkey.

 Municipalities, cadastral based administrative units, and environmental related project have been significantly involved in GIS projects in Turkey.

• GIS technology is also highly available. But still there is a great lack of an umbrella institution that can be responsible to coordinate the national spatial data infrastructure procedures.

 The geo-data using policy is missing. Therefore data exchanging between public units is an issue while it is possible inside the institutions.