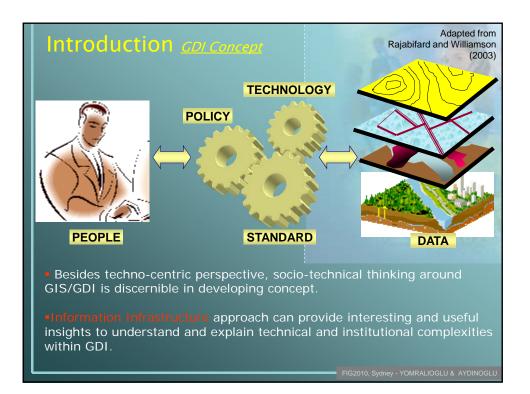

## CONCLUSIONS

• The potential of public institutions that work with geo-data was examined in order to build a GDI in Turkey.

 Municipalities, cadastral based administrative units, and environmental related project have been significantly involved in GIS projects in Turkey.

• GIS technology is also highly available. But still there is a great lack of an umbrella institution that can be responsible to coordinate the national spatial data infrastructure procedures.

 The geo-data using policy is missing. Therefore data exchanging between public units is an issue while it is possible inside the institutions.