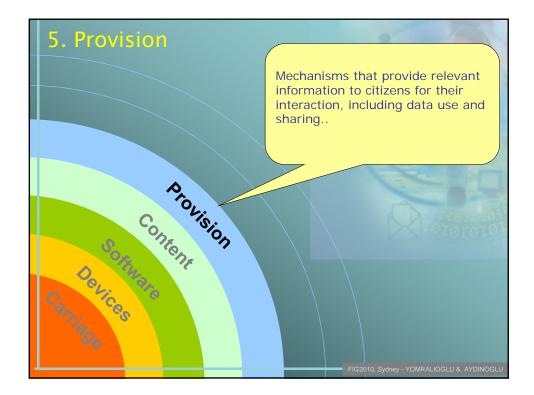

## CONCLUSIONS

• The potential of public institutions that work with geo-data was examined in order to build a GDI in Turkey.

 Municipalities, cadastral based administrative units, and environmental related project have been significantly involved in GIS projects in Turkey.

• GIS technology is also highly available. But still there is a great lack of an umbrella institution that can be responsible to coordinate the national spatial data infrastructure procedures.

 The geo-data using policy is missing. Therefore data exchanging between public units is an issue while it is possible inside the institutions.