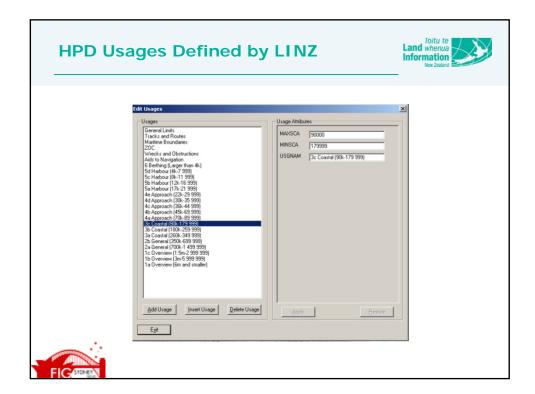

|   | Oct 2006 | - Request for Proposals issued                                                                                                                        |
|---|----------|-------------------------------------------------------------------------------------------------------------------------------------------------------|
|   | Dec 2006 | <ul> <li>CARIS awarded contract to provide LINZ with the HDI system</li> </ul>                                                                        |
|   | Aug 2007 | – HPD System Admin training                                                                                                                           |
|   | 0        | - HPD Source Editor training