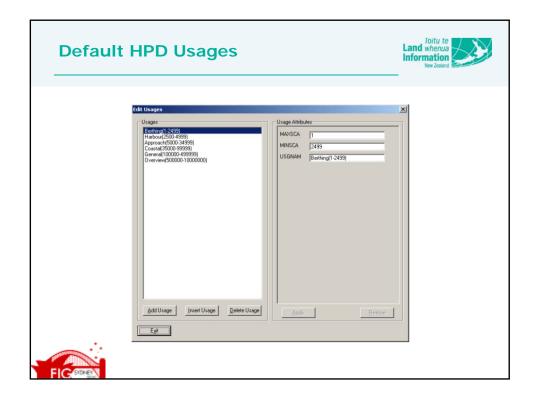

|   | Oct 2006 | - Request for Proposals issued                                                                                                                        |
|---|----------|-------------------------------------------------------------------------------------------------------------------------------------------------------|
|   | Dec 2006 | <ul> <li>CARIS awarded contract to provide LINZ with the HDI system</li> </ul>                                                                        |
|   | Aug 2007 | – HPD System Admin training                                                                                                                           |
|   | 0        | - HPD Source Editor training