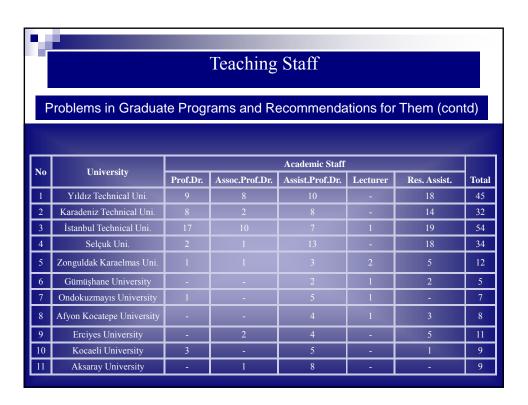

|    |                                                  | Table 3. Year 2009 Quotas of Surveying/ Geomatic/ Geodesy and |             |  |  |  |  |
|----|--------------------------------------------------|---------------------------------------------------------------|-------------|--|--|--|--|
|    | Photogrammetry Engineering Departments in Turkey |                                                               |             |  |  |  |  |
|    |                                                  |                                                               |             |  |  |  |  |
|    | University                                       | Overall Quota                                                 |             |  |  |  |  |
| No |                                                  | 1.Education                                                   | 2.Education |  |  |  |  |
| 1  | Yıldız Technical University                      | 100                                                           | 100         |  |  |  |  |
| 2  | Karadeniz Technical University                   | 80                                                            | 80          |  |  |  |  |
| 3  | İstanbul Technical University                    | 70                                                            | -           |  |  |  |  |
| 4  | Selçuk University                                | 80                                                            | 80          |  |  |  |  |
| 5  | Zonguldak Karaelmas University                   | 60                                                            | -           |  |  |  |  |
| 6  | Gümüşhane University                             | 40                                                            | 40          |  |  |  |  |
| 7  | Ondokuzmayıs University                          | 50                                                            | 50          |  |  |  |  |
| 8  | Afyon Kocatepe University                        | 50                                                            | 50          |  |  |  |  |
| 9  | Erciyes University                               | 50                                                            | 50          |  |  |  |  |
| 10 | Kocaeli University                               | 30                                                            | -           |  |  |  |  |
| 11 | Aksaray University                               | 40                                                            | 40          |  |  |  |  |
|    | Total = 1140                                     | 650                                                           | 490         |  |  |  |  |