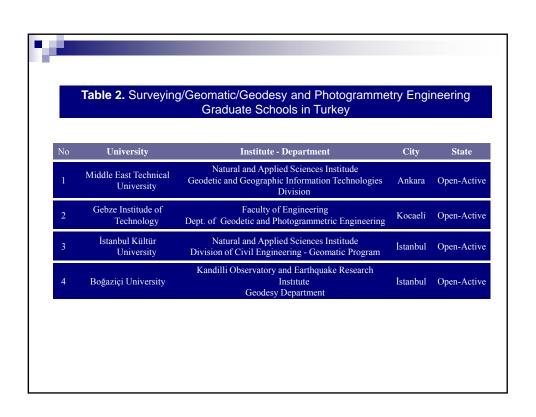

manpaşa University                                                                                | Dept. of Geodesy and Photogrammetry<br>Engineering | Tokat     | Open-<br>Passive |  |  |
| 19 | Fırat University                                                                                        | Dept. of Geodesy and Photogrammetry<br>Engineering | Elazığ    | Open-<br>Passive |  |  |
| 20 | Korkut Ata University                                                                                   | Dept. of Geodesy and Photogrammetry<br>Engineering | Osmaniye  | Open-<br>Passive |  |  |
| 21 | Çanakkale Onsekiz Mart<br>University                                                                    | Dept. of Geodesy and Photogrammetry<br>Engineering | Çanakkale | Open-<br>Passive |  |  |



|    |                                                  | Table 3. Year 2009 Quotas of Surveying/ Geomatic/ Geodesy and |             |  |  |  |  |
|----|--------------------------------------------------|---------------------------------------------------------------|-------------|--|--|--|--|
|    | Photogrammetry Engineering Departments in Turkey |                                                               |             |  |  |  |  |
|    |                                                  |                                                               |             |  |  |  |  |
|    | University                                       | Overall Quota                                                 |             |  |  |  |  |
| No |                                                  |