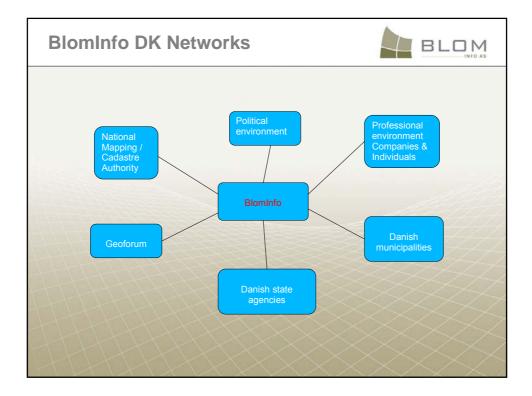

| Manager Kampsax (Geoplan)                                                 |
|                                                       | Project manager in Iran, Saudi-Arabia, Sudan,<br>Bahrain, Eastern Germany |
| 1973-1975:                                            | Project manager Aerokort, Denmark and Greenland                           |
| 1973:                                                 | Master of Science/Chartered Surveyor                                      |
| Characteristics: Entreprenoer; selling, making things |                                                                           |
| HLH                                                   | grow                                                                      |