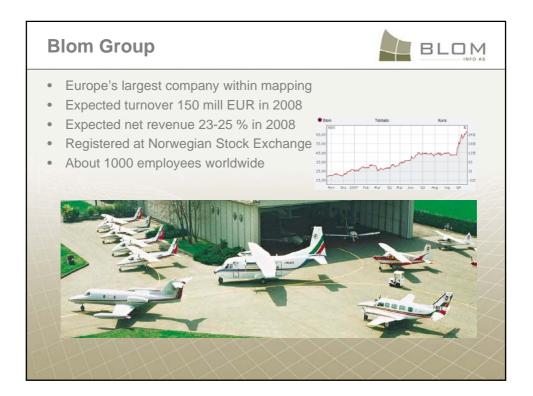

:                                            | Manager Kampsax (Geoplan)                                                 |
|                                                       | Project manager in Iran, Saudi-Arabia, Sudan,<br>Bahrain, Eastern Germany |
| 1973-1975:                                            | Project manager Aerokort, Denmark and Greenland                           |
| 1973:                                                 | Master of Science/Chartered Surveyor                                      |
| Characteristics: Entreprenoer; selling, making things |                                                                           |
| HLH                                                   | grow                                                                      |