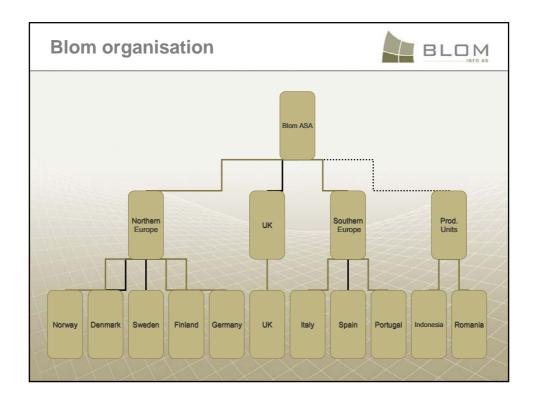

| Manager Kampsax (Geoplan)                                                 |
|                                                       | Project manager in Iran, Saudi-Arabia, Sudan,<br>Bahrain, Eastern Germany |
| 1973-1975:                                            | Project manager Aerokort, Denmark and Greenland                           |
| 1973:                                                 | Master of Science/Chartered Surveyor                                      |
| Characteristics: Entreprenoer; selling, making things |                                                                           |
| HLH                                                   | grow                                                                      |