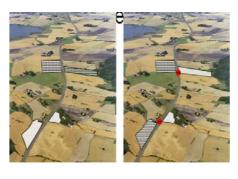

### Cadastral surveying as a means...

15 m Skopsgata, 42 m 15 m Sidoomrāde.
Ladningsgata = Skopsgata + Sidoomrāde

Problem: Power supply

- Utility easements
- Can safely remain in place
- A right to widen clearcuts
- Reliability increases

Utformning av sidoområde

Kantzon Skötselgata 20 m Skötselgata 20 m Kantzon

Servitut Servitut

Mark ligd av Staten

Problem: Rail traffic

- Easements
- A right to fell trees
- A special project
- Approx. 4 500 km