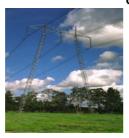

#### Devastating storms:

- Timber were uprooted
- Serious damage
- Serious problems for the local population
- 17 persons lost their lives

Before and after the storm