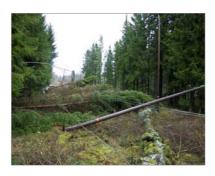

#### Devastating storms:

- Timber were uprooted
- Serious damage
- Serious problems for the local population
- 17 persons lost their lives

Before and after the storm