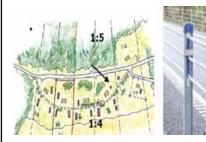

#### Traffic accidents:

- Cable median barriers
- Decrease the number of road traffic accidents
- The roads becomes a joint facility