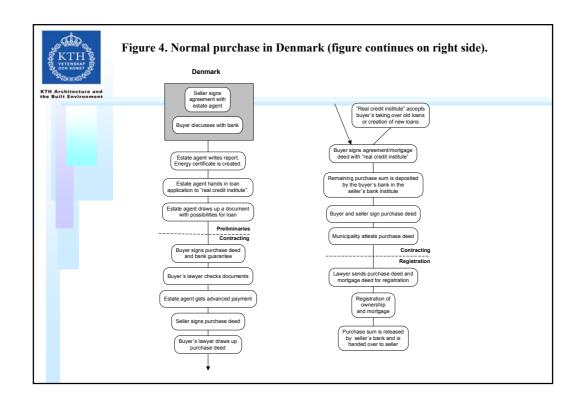

| KTH VATENSKAP DOCH KONST | Figure 1. Deed of sale criteria for ownership registration.          |              |              |              |              |              |
|--------------------------|----------------------------------------------------------------------|--------------|--------------|--------------|--------------|--------------|
| it Environment           |                                                                      | Denmark      | Finland      | Iceland      | Norway       | Sweden       |
|                          | Requirement for written deed of purchase                             | √            | <b>√</b>     | $\checkmark$ | √            | <b>√</b>     |
|                          | Requirement for seller's signature                                   | $\checkmark$ | $\checkmark$ | $\checkmark$ | $\checkmark$ | $\checkmark$ |
|                          | Requirement for attest by witnesses of seller's signature            | √            | $\checkmark$ | $\checkmark$ | $\checkmark$ | $\checkmark$ |
|                          | Requirement for purchaser's signature                                | √            | $\checkmark$ |              |              | $\checkmark$ |
|                          | Requirement for attest by witnesses of purchaser's signature         |              | √            |              |              |              |
|                          | Requirement for paid purchase sum before signing of deed of purchase | √            |              |              | $\checkmark$ | √            |
|                          | Requirement for stated purchase sum in the deed of purchase          | <b>V</b>     | $\checkmark$ | $\checkmark$ | <b>V</b>     | V            |
|                          | Requirement for paid purchase sum before registration of ownership   | $\checkmark$ |              |              | $\checkmark$ | √            |
|                          | Mandatory registration of ownership                                  |              | $\checkmark$ |              |              | $\checkmark$ |