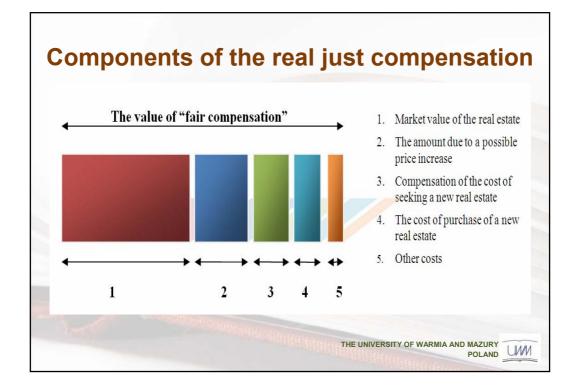

| No | STAGES OF THE PROCEDURE                                                                                                                  | 2005<br>Quarter |   |    | 2006<br>Quarter |    |     |    | 2007<br>Quarter |    |     |    | 20      | 08 |
|----|------------------------------------------------------------------------------------------------------------------------------------------|-----------------|---|----|-----------------|----|-----|----|-----------------|----|-----|----|---------|----|
|    |                                                                                                                                          |                 |   |    |                 |    |     |    |                 |    |     |    | Quarter |    |
| 1  | Road loca