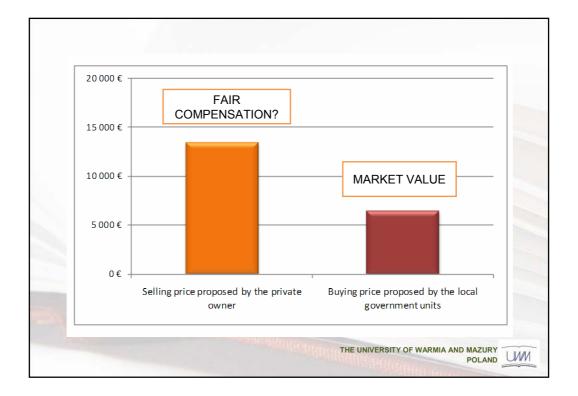

|     |    |         |    |
| 28 | Provincial Administrative Court in Warsaw (second trial)                                                                                 |                 |   |    | -               |    | -   |    |                 |    | -   |    |         |    |
| 29 | Provincial Administrative Court in Warsaw<br>(expropriation decision is not against law)                                                 |                 |   |    |                 |    |     |    |                 |    |     |    |         |    |
| 30 | Expropriation procedure still in process (expected end of the procedure - second quarter 2008)                                           |                 |   | 1  |                 |    | -   | _  | _               |    |     |    |         |    |