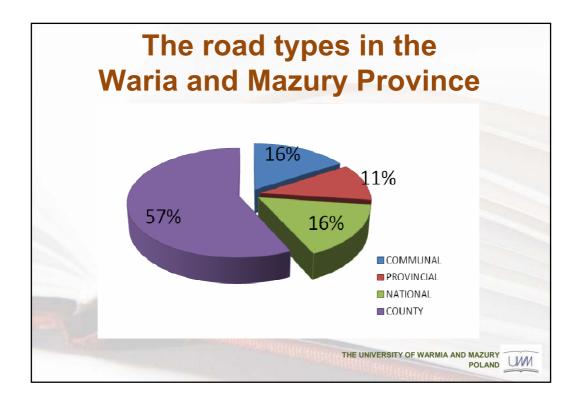

| No | STAGES OF THE PROCEDURE                                                                                                                  | 2005<br>Quarter |   |    | 2006<br>Quarter |    |     |    | 2007<br>Quarter |    |     |    | 20      | 08 |
|----|------------------------------------------------------------------------------------------------------------------------------------------|-----------------|---|----|-----------------|----|-----|----|-----------------|----|-----|----|---------|----|
|    |                                                                                                                                          |                 |   |    |                 |    |     |    |                 |    |     |    | Quarter |    |
| 1  | Road location decis