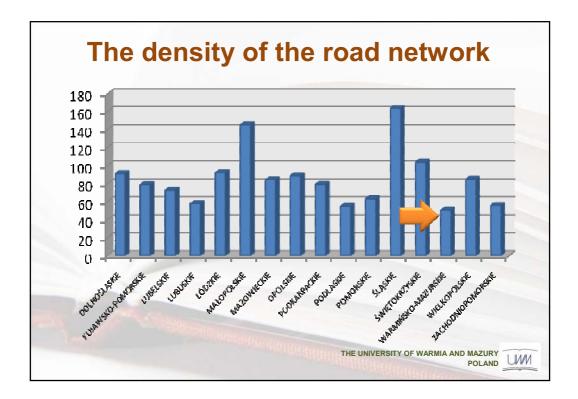

| No | STAGES OF THE PROCEDURE                                                                                                                  | 2005<br>Quarter |   |    | 2006<br>Quarter |    |     |    | 2007<br>Quarter |    |     |    | 20      | 08 |
|----|------------------------------------------------------------------------------------------------------------------------------------------|-----------------|---|----|-----------------|----|-----|----|-----------------|----|-----|----|---------|----|
|    |                                                                                                                                          |                 |   |    |                 |    |     |    |                 |    |     |    | Quarter |    |
| 1  | Road location dec