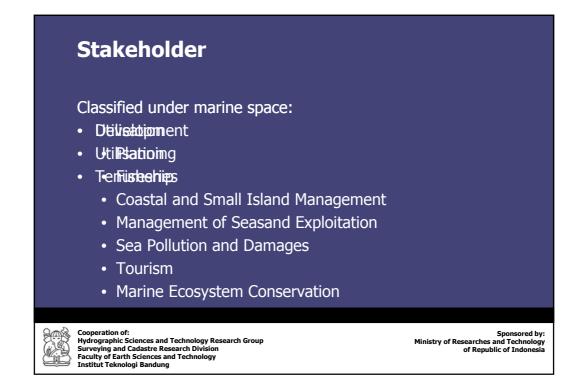

- Tasks divided based on major subject
- Each subject includes marine resources management
- But, marine resources have not been well-managed
- Ministry of Marine and Fisheries established on 2005
- It covers all marine resources management issues
- But also overlaps others' jurisdiction