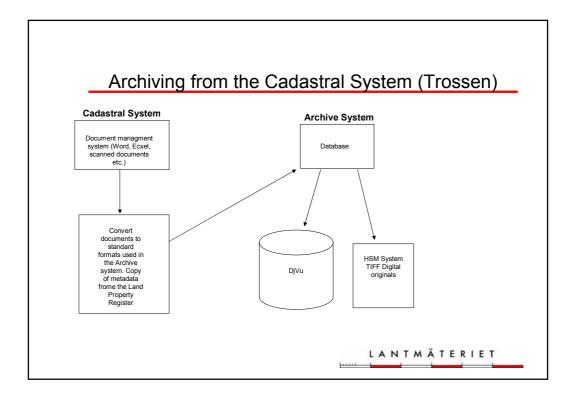

|
| und dom                |                                                                                                                |                                  |                                                                                                                                                                                                       |
|                        |                                                                                                                |                                  | Si Lokak intranist                                                                                                                                                                                    |