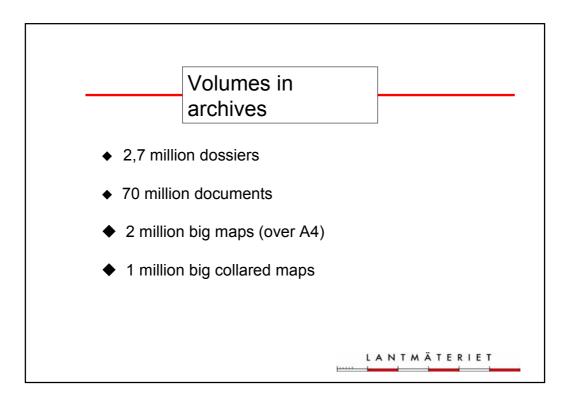

| Archive Search         |                                                                                                                |                                  |                                                                                                                                                                                                       |
|------------------------|----------------------------------------------------------------------------------------------------------------|----------------------------------|-------------------------------------------------------------------------------------------------------------------------------------------------------------------------------------------------------|
|                        |                                                                                                                |                                  |                                                                                                                                                                                                       |
|                        | tmäteriet Microsoft Internet Ex<br>Iga Eavoriter Verktyg Hjälp                                                 | plorer erhållet av Lantmäteriet  |                                                                                                                                                                                                       |
| 64.8t • 🕥              | to an arrest of the second | Pavoriter 🚱 🙆 🍓 📝 •              | - E ater um                                                                                                                                                                                           |
| http://arki            | ivsok.lantmateriet.se/arken/s/advanceds                                                                        | earch.html?locale=en_US          | Svenska   English                                                                                                                                                                                     |
| AN                     | TMÄTER                                                                                                         | LET                              |                                                                                                                                                                                                       |
| This sean              | nced Search<br>ches directly in the different<br>the three archives at a time.                                 | archives, The asterisk (*) marks | ndatory field. Please note you can only search<br>* <u>Startpace</u><br>* <u>Startpace</u><br>* <u>Startpace</u><br>* <u>Startpace</u>                                                                |
| Archive: *             | Regional Archive                                                                                               | <b>(D)</b>                       | Read More                                                                                                                                                                                             |
| Free text:             | Dalamas län                                                                                                    | <b>e</b> (10)                    | <ul> <li>About the website</li> <li>Search Tips</li> <li>Archive register</li> <li>Guidance</li> <li>About Historical Maps</li> </ul>                                                                 |
| Year from:<br>Year to: |                                                                                                                |                                  | <ul> <li>Prices and conditions</li> <li>Contact Us</li> </ul>                                                                                                                                         |
| Task:                  | Selecttask                                                                                                     | a a                              | Adjacent information                                                                                                                                                                                  |
| File:                  | GRINU Inven                                                                                                    | 0                                | <ul> <li>Finar.over.DiscretentLinks<br/>to a Swordisk worksite<br/>The Collection of the Collection of the Collection<br/>The Collection I for theoretic into to<br/>a Swordisk.worksite()</li> </ul> |
| 6                      | Search Clear field                                                                                             |                                  | <ul> <li>Historical Honument<br/>Information, System (Link to, a<br/>Swedish, website)</li> <li>The National Heritage Board,</li> </ul>                                                               |
| arch Histo             | ory                                                                                                            |                                  | Cultural Information Search<br>(Link to a Swedish website)                                                                                                                                            |
| 008-06-10, Hell        | ner län, 0881-805<br>lends län, 1381-07/36<br>skholms län, 01-bli-135                                          |                                  | <ul> <li>Older.acometric.maasLink<br/>to a Sweink website)</li> <li>Ask.a SurveywerLink to a<br/>Sweink website)</li> </ul>                                                                           |
| 108-06-04 Vas          | Contract Customers<br>» Log Out                                                                                |                                  |                                                                                                                                                                                                       |
| und dom                |                                                                                                                |                                  |                                                                                                                                                                                                       |
|                        |                                                                                                                |                                  | Si Lokak intranist                                                                                                                                                                                    |