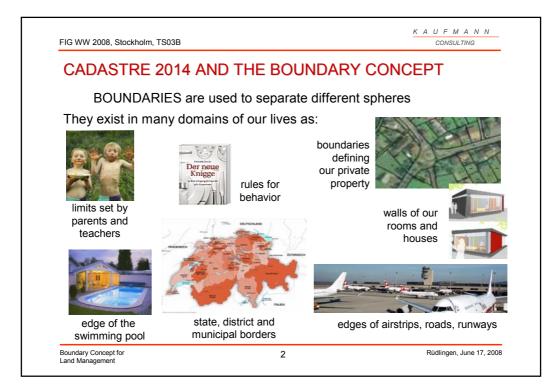

## Jürg KAUFMANN, Switzerland

- > CADASTRE 2014 AND THE BOUNDARY CONCEPT
- > THE BOUNDARY CONCEPT AS A CHANCE FOR SURVEYORS
- > OPPORTUNITIES CREATED BY THE BOUNDARY CONCEPT
- ➤ CONCLUSION

| CADASTRE 2014 AND THE BOUNDARY CONCEPT                                                                                                              |                                                                                                                                                                                                                                                                                     |  |  |
|-----------------------------------------------------------------------------------------------------------------------------------------------------|-------------------------------------------------------------------------------------------------------------------------------------------------------------------------------------------------------------------------------------------------------------------------------------|--|--|
| Traditional Definition                                                                                                                              | Definition of Cadastre 2014                                                                                                                                                                                                                                                         |  |  |
| Land Parcel                                                                                                                                         | Land Object                                                                                                                                                                                                                                                                         |  |  |
| A land parcel is a piece of<br>land with defined bounda-ries,<br>on which a property right of an<br>individual person or a legal<br>entity applies. | A land object is a piece of land<br>in which homogeneous condi-<br>tions exit within its outlines.<br>The legal land objects are<br>described by the legal content<br>of a right or restriction and the<br>boundaries which demarcate<br>where the right or restriction<br>applies. |  |  |
| Boundary Concept for<br>Land Management                                                                                                             | 5 Rüdlingen, June 17, 200                                                                                                                                                                                                                                                           |  |  |