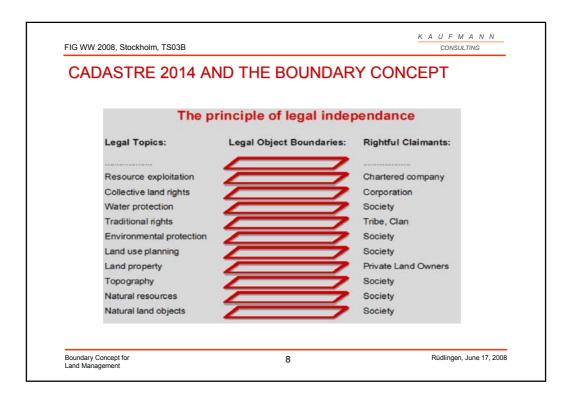

property right of an<br>individual person or a legal<br>entity applies. | A land object is a piece of land<br>in which homogeneous condi-<br>tions exit within its outlines.<br>The legal land objects are<br>described by the legal content<br>of a right or restriction and the<br>boundaries which demarcate<br>where the right or restriction<br>applies. |  |  |
| Boundary Concept for<br>Land Management                                                                                                             | 5 Rüdlingen, June 17, 200                                                                                                                                                                                                                                                           |  |  |









| UNDARY (                           | CONCEPT AS A                                                                                               | CHANCE FOR                     | RSURVEYORS                                                                                                      |
|------------------------------------|------------------------------------------------------------------------------------------------------------|--------------------------------|-----------------------------------------------------------------------------------------------------------------|
| fields of busi-<br>ness activities | tasks                                                                                                      | space related activities       | tools/methods