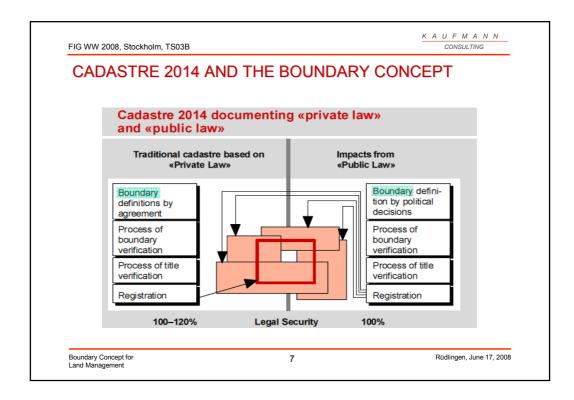

## Jürg KAUFMANN, Switzerland

- > CADASTRE 2014 AND THE BOUNDARY CONCEPT
- > THE BOUNDARY CONCEPT AS A CHANCE FOR SURVEYORS
- > OPPORTUNITIES CREATED BY THE BOUNDARY CONCEPT
- ➤ CONCLUSION

| CADASTRE 2014 AND THE BOUNDARY CONCEPT                                                                                                              |                                                                                                                                                                                                                                                                                     |  |  |
|-----------------------------------------------------------------------------------------------------------------------------------------------------|-------------------------------------------------------------------------------------------------------------------------------------------------------------------------------------------------------------------------------------------------------------------------------------|--|--|
| Traditional Definition                                                                                                                              | Definition of Cadastre 2014                                                                                                                                                                                                                                                         |  |  |
| Land Parcel                                                                                                                                         | Land Object                                                                                                                                                                                                                                                                         |  |  |
| A land parcel is a piece of<br>land with defined bounda-ries,<br>on which a property right of an<br>individual person or a legal<br>entity applies. | A land object is a piece of land<br>in which homogeneous condi-<br>tions exit within its outlines.<br>The legal land objects are<br>described by the legal content<br>of a right or restriction and the<br>boundaries which demarcate<br>where the right or restriction<br>applies. |  |  |
| Boundary Concept for<br>Land Management                                                                                                             | 5 Rüdlingen, June 17, 200                                                                                                                                                                                                                                                           |  |  |