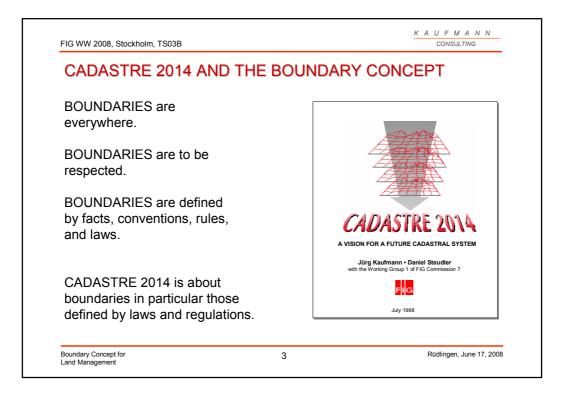

## Jürg KAUFMANN, Switzerland

- > CADASTRE 2014 AND THE BOUNDARY CONCEPT
- > THE BOUNDARY CONCEPT AS A CHANCE FOR SURVEYORS
- > OPPORTUNITIES CREATED BY THE BOUNDARY CONCEPT
- ➤ CONCLUSION

| CADASTRE 2014 AND THE BOUNDARY CONCEPT                                                                                                              |                                                                                                                                                                                                                                                                                     |  |  |
|-----------------------------------------------------------------------------------------------------------------------------------------------------|-------------------------------------------------------------------------------------------------------------------------------------------------------------------------------------------------------------------------------------------------------------------------------------|--|--|
| Traditional Definition                                                                                                                              | Definition of Cadastre 2014                                                                                                                                                                                                                                                         |  |  |
| Land Parcel                                                                                                                                         | Land Object                                                                                                                                                                                                                                                                         |  |  |
| A land parcel is a piece of<br>land with defined bounda-ries,<br>on which a property right of an<br>individual person or a legal<br>entity applies. | A land object is a piece of land<br>in which homogeneous condi-<br>tions exit within its outlines.<br>The legal land objects are<br>described by the legal content<br>of a right or restriction and the<br>boundaries which demarcate<br>where the right or restriction<br>applies. |  |  |
| Boundary Concept for<br>Land Management                                                                                                             | 5 Rüdlingen, June 17, 200                                                                                                                                                                                                                                                           |  |  |