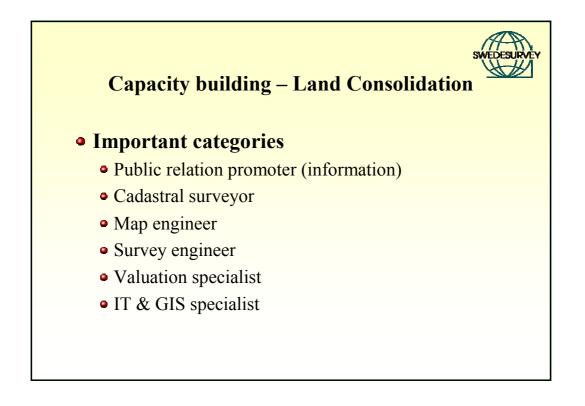

on

- National Agency for Cadastre and Land Registration
  - Central level
  - Regional level
- Inter-Ministerial Co-ordination Committee
  - Central level
  - Regional level

### Sweden

#### Institutional solution

- National Land Survey
  - Central level
  - Regional/local level
- Promotion of L.C. Partnership
  - Regional level



|         | Re              |                   |               |
|---------|-----------------|-------------------|---------------|
|         | <i>"Target"</i> | Accomplished area | Staff         |
| Romania | 30 years        | 250 000 ha/year   | 500 employees |
|         | 50 years        | 150 000 ha/year   | 300 employees |
| Sweden  | 50 years        | 20 000 ha/year    | 30 employees  |
|         | 100 years       | 10 000 ha/year    | 15 employees  |



|         | "Target"  | Subsidies         |
|---------|-----------|-------------------|
| Romania | 30 years  | 5,5 Mill. EUR/yea |
|         | 50 years  | 3,3 Mill. EUR/yea |
| Sweden  | 50 years  | 1,2 Mill. EUR/yea |
|         | 100 years | 0,6 Mill. EUR/yea |