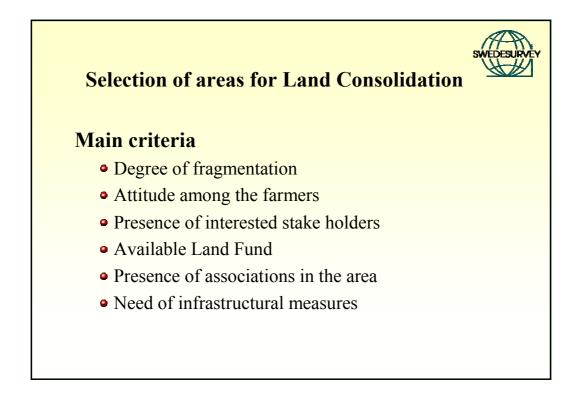

nal/local level
- Promotion of L.C. Partnership
  - Regional level



|         | Re              |                   |               |
|---------|-----------------|-------------------|---------------|
|         | <i>"Target"</i> | Accomplished area | Staff         |
| Romania | 30 years        | 250 000 ha/year   | 500 employees |
|         | 50 years        | 150 000 ha/year   | 300 employees |
| Sweden  | 50 years        | 20 000 ha/year    | 30 employees  |
|         | 100 years       | 10 000 ha/year    | 15 employees  |



|         | "Target"  | Subsidies         |
|---------|-----------|-------------------|
| Romania | 30 years  | 5,5 Mill. EUR/yea |
|         | 50 years  | 3,3 Mill. EUR/yea |
| Sweden  | 50 years  | 1,2 Mill. EUR/yea |
|         | 100 years | 0,6 Mill. EUR/yea |