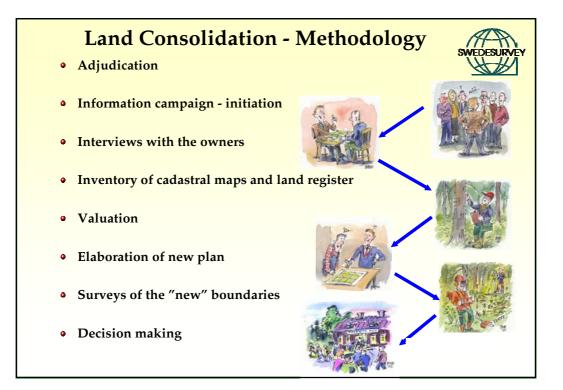

## Public opinion - approach

• Top down approach or bottom up approach?

- Stake holders at different levels
  - Central
  - Regional
  - Local
- Awareness campaign
  - Information meetings
  - Media (Newspapers, Radio, TV)
  - Posters
  - Pamphlets