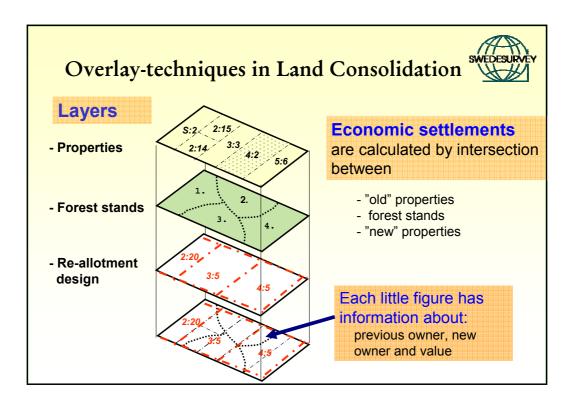

#### Institutional solution

- National Land Survey
  - Central level
  - Regional/local level
- Promotion of L.C. Partnership
  - Regional level

|         | Re              |                   |               |
|---------|-----------------|-------------------|---------------|
|         | <i>"Target"</i> | Accomplished area | Staff         |
| Romania | 30 years        | 250 000 ha/year   | 500 employees |
|         | 50 years        | 150 000 ha/year   | 300 employees |
| Sweden  | 50 years        | 20 000 ha/year    | 30 employees  |
|         | 100 years       | 10 000 ha/year    | 15 employees  |