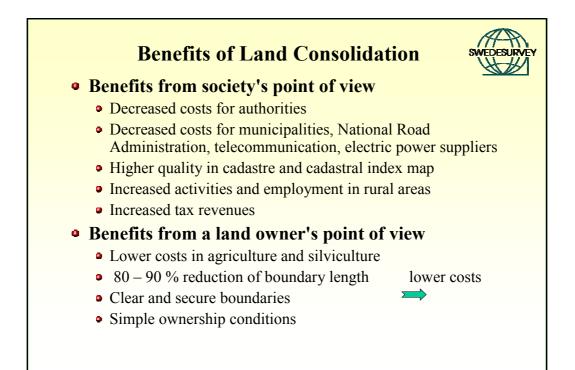

l/local level
- Promotion of L.C. Partnership
  - Regional level



|         | Re              |                   |               |
|---------|-----------------|-------------------|---------------|
|         | <i>"Target"</i> | Accomplished area | Staff         |
| Romania | 30 years        | 250 000 ha/year   | 500 employees |
|         | 50 years        | 150 000 ha/year   | 300 employees |
| Sweden  | 50 years        | 20 000 ha/year    | 30 employees  |
|         | 100 years       | 10 000 ha/year    | 15 employees  |



|         | "Target"  | Subsidies         |
|---------|-----------|-------------------|
| Romania | 30 years  | 5,5 Mill. EUR/yea |
|         | 50 years  | 3,3 Mill. EUR/yea |
| Sweden  | 50 years  | 1,2 Mill. EUR/yea |
|         | 100 years | 0,6 Mill. EUR/yea |