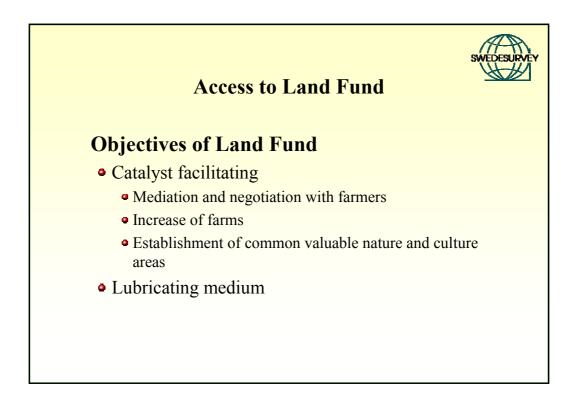

ctares
- Average property 10 20 hectares
- Average parcel 2 5 hectares
- Approx. 60 000 farmers/forest owners





## Public opinion - approach

• Top down approach or bottom up approach?

- Stake holders at different levels
  - Central
  - Regional
  - Local
- Awareness campaign
  - Information meetings
  - Media (Newspapers, Radio, TV)
  - Posters
  - Pamphlets













# **Organisation and institutional framework**

### Romania

#### Institutional solution

- National Agency for Cadastre and Land Registration
  - Central level
  - Regional level
- Inter-Ministerial Co-ordination Committee
  - Central level
  - Regional level

### Sweden

#### Institutional solution

- National Land Survey
  - Central level
  - Regional/local level
- Promotion of L.C. Partnership
  - Regional level



|         | Re              |                   |               |
|---------|-----------------|-------------------|---------------|
|         | <i>"Target"</i> | Accomplished area | Staff         |
| Romania | 30 years        | 250 000 ha/year   | 500 employees |
|         | 50 years        | 150 000 ha/year   | 300 employees |
| Sweden  | 50 years        | 20 000 ha/year    | 30 employees  |
|         | 100 years       | 10 000 ha/year    | 15 employees  |



|         | "Target"  | Subsidies         |
|---------|-----------|-------------------|
| Romania | 30 years  | 5,5 Mill. EUR/yea |
|         | 50 years  | 3,3 Mill. EUR/yea |
| Sweden  | 50 years  | 1,2 Mill. EUR/yea |
|         | 100 years | 0,6 Mill. EUR/yea |