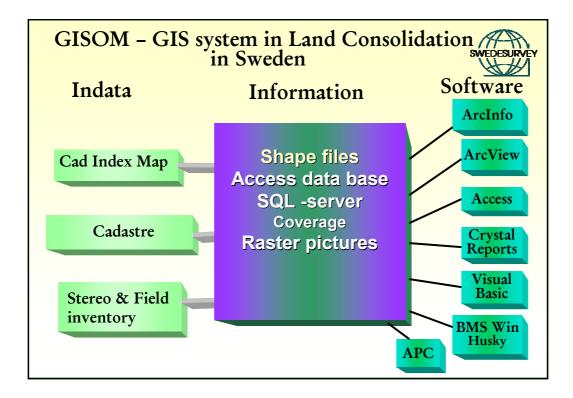

## **Fragmentation - facts**

### Romania

- Fragmented area 9 Mill. hectares
- Average property 2 hectares
- Average parcel 0,5 hectares
- Approx. 4,5 Mill. farmers/forest owners

### Sweden

- Fragmented area 1,2 Mill. hectares
- Average property 10 20 hectares
- Average parcel 2 5 hectares
- Approx. 60 000 farmers/forest owners





## Public opinion - approach

• Top down approach or bottom up approach?

- Stake holders at different levels
  - Central
  - Regional
  - Local
- Awareness campaign
  - Information meetings
  - Media (Newspapers, Radio, TV)
  - Posters
  - Pamphlets













# **Organisation and institutional framework**

### Romania

#### Institutional solution

- National Agency for Cadastre and Land Registration
  - Central level
  - Regional level
- Inter-Ministerial Co-ordination Committee
  - Central level
  - Regional level

### Sweden

#### Institutional solution

- National Land Survey
  - Central level
  - Regional/local level
- Promotion of L.C. Partnership
  - Regional level



|         | Re              |                   |               |
|---------|-----------------|-------------------|---------------|
|         | <i>"Target"</i> | Accomplished area | Staff         |
| Romania | 30 years        | 250 000 ha/year   | 500 employees |
|         | 50 years        | 150 000 ha/year   | 300 employees |
| Sweden  | 50 years        | 20 000 ha/y