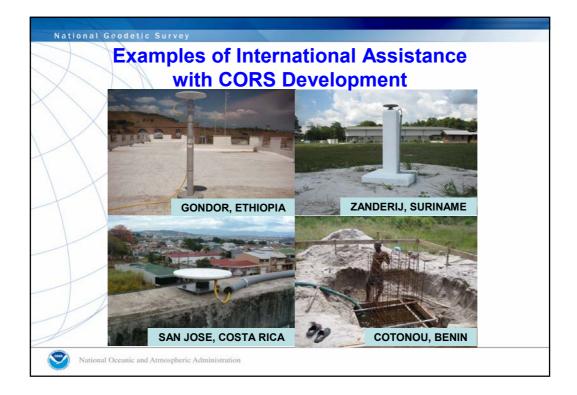

|                                     |                      | er provided by National Geodetic Survey                                                                                         |                      |         |           |                    |
|-------------------------------------|----------------------|---------------------------------------------------------------------------------------------------------------------------------|----------------------|---------|-----------|--------------------|
| Address 🙆 http://www.ngs.noaa.gov/C | DPUS/                | E                                                                                                                               | Go <u>F</u> ile      | Edit    | ⊻iew      | F <u>a</u> vorites |
|