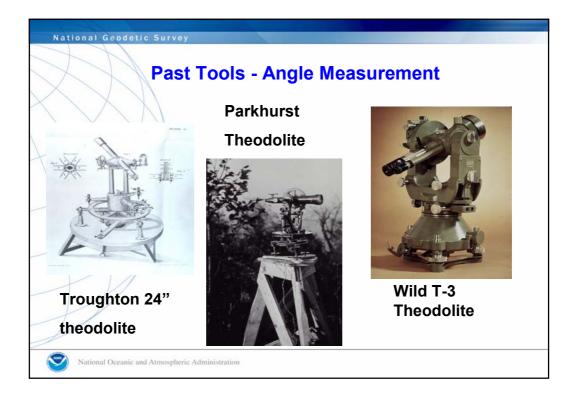

|                                     |                      | er provided by National Geodetic Survey                                                                                         |                      |         |           |                    |
|-------------------------------------|----------------------|---------------------------------------------------------------------------------------------------------------------------------|----------------------|---------|-----------|--------------------|
| Address 🙆 http://www.ngs.noaa.gov/C | DPUS/                | E                                                                                                                               | Go <u>F</u> ile      | Edit    | ⊻iew      | F <u>a</u> vorites |
|