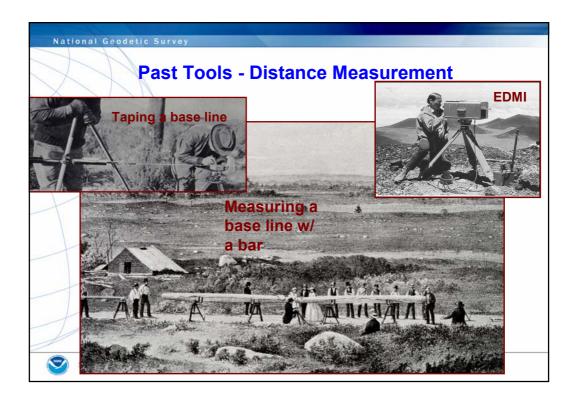

|                                     |                      | er provided by National Geodetic Survey                                                                                         |                      |         |           |                    |
|-------------------------------------|----------------------|---------------------------------------------------------------------------------------------------------------------------------|----------------------|---------|-----------|--------------------|
| Address 🙆 http://www.ngs.noaa.gov/C | DPUS/                | E                                                                                                                               | Go <u>F</u> ile      | Edit    | ⊻iew      | F <u>a</u> vorites |
|