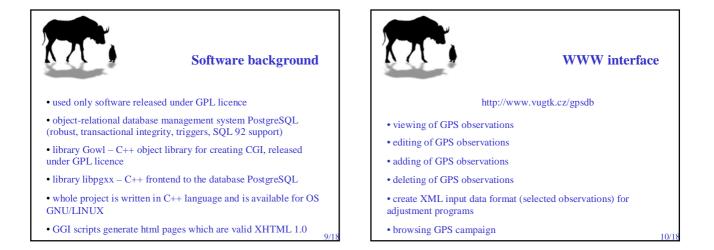

### Content

- information about densification of EUREF in the Czech Republic
- · the GPS observation data model
- software background
- www interface