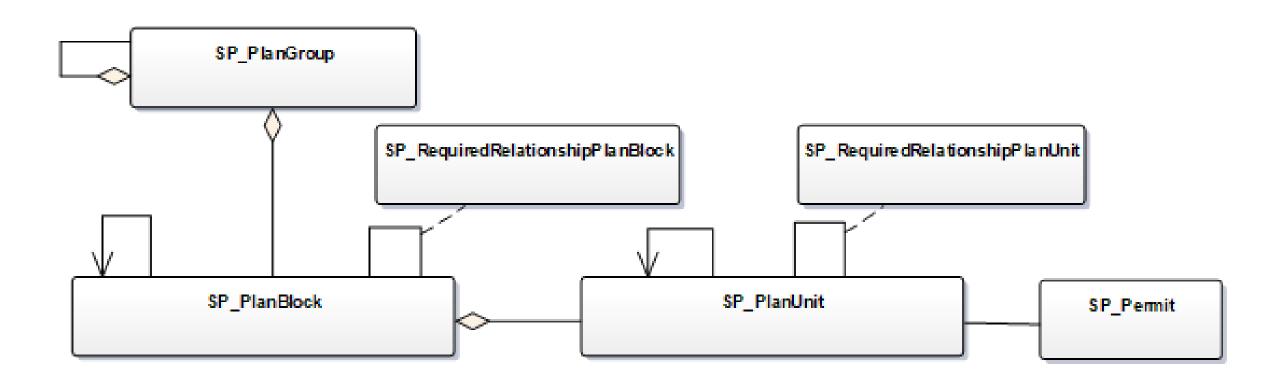

## Questions to guide discussion

Extension is based on LADM core (Party-RRR-BAUnit/SpatialUnit, 2D/3D representations, Versioned, based on source document)

- Does it support the planning hierarchy (from national to local) sufficiently via hierarchical plan groups?
- Organizes plan units (zones) in plan block as accepted plans for specified time interval (by the relevant authorities)
- Allows documenting explicitly the required relationships between the individual plan units (and the same for plan blocks)

## Questions to guide discussion

- Provide extensible code list for the spatial (sub)functions of plan unit/blocks according to national/local regulations
- Support permit registration and relating this to the relevant plan unit
- Allows open dissemination and clear visualization (3D) plan information supporting participatory plan monitoring