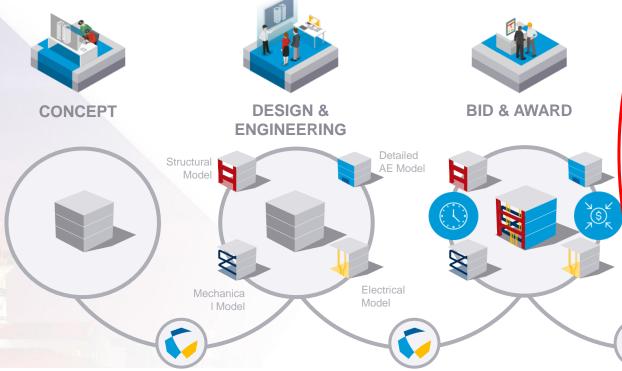

### **Geospatial Data in BIM**

**Existing Condition Information** 

- Traditional deliverables (Level 0)
  - Topographic surveys, DTM
  - Building surveys (floor plans, elevations)
- Intelligent data and models (Level 2+)
  - Point Clouds, imagery
  - 3D models, intelligent models
- Visualization and sharing
   Demarcation of new constructible models