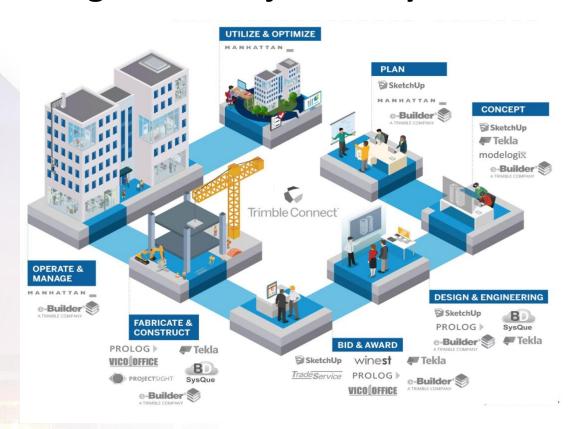

### **Supporting Every Phase of the Project**

6-11 May 2018 ISTANBUL

#### **BIM Tools – Trimble Connect**

Collaborate across 40+ tools & Integrations + 16 Languages

Communicate and manage data across 3D Models, 2D Drawings & Geospatial Data

6-11 May 2018 ISTANBUL

EMBRACING OUR SMART WORLD WHERE THE CONTINENTS CONNECT: