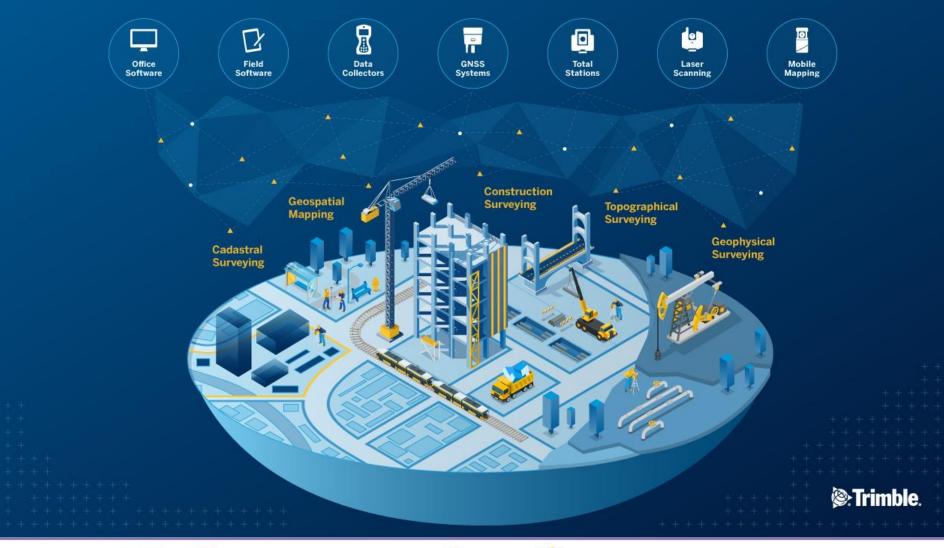

### **Geospatial Data in BIM**

**Existing Condition Information** 

- Traditional deliverables (Level 0)
  - Topographic surveys, DTM
  - Building surveys (floor plans, elevations)
- Intelligent data and models (Level 2+)
  - Point Clouds, imagery
  - 3D models, intelligent models
- Visualization and sharing
   Demarcation of new constructible models