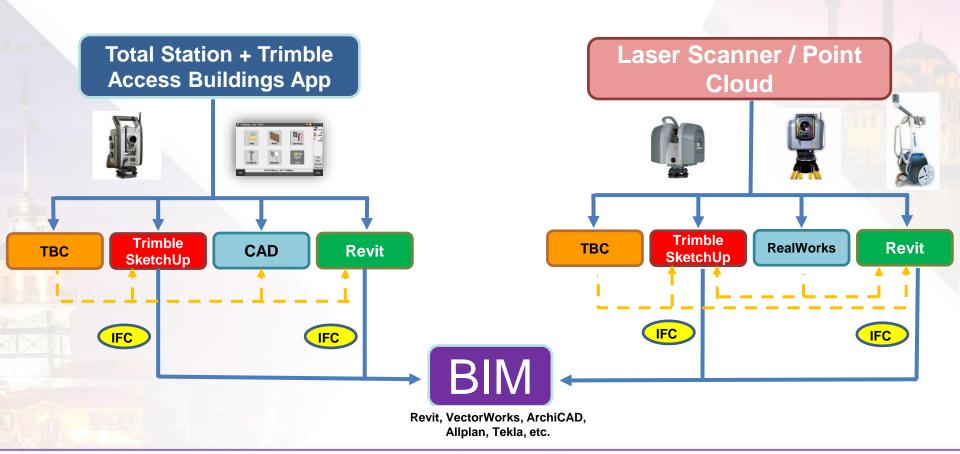

### Workflows - BIM to Field

Revit, VectorWorks, ArchiCAD, Allplan, Tekla, Connect, etc

**BIM** 

**TBC** 

**Trimble Access** 

6-11 May 2018 ISTANBUL

EMBRACING OUR SMART WORLD WHERE THE CONTINENTS CONNECT:

**ENHANCING THE GEOSPATIAL MATURITY OF SOCIETIES** 