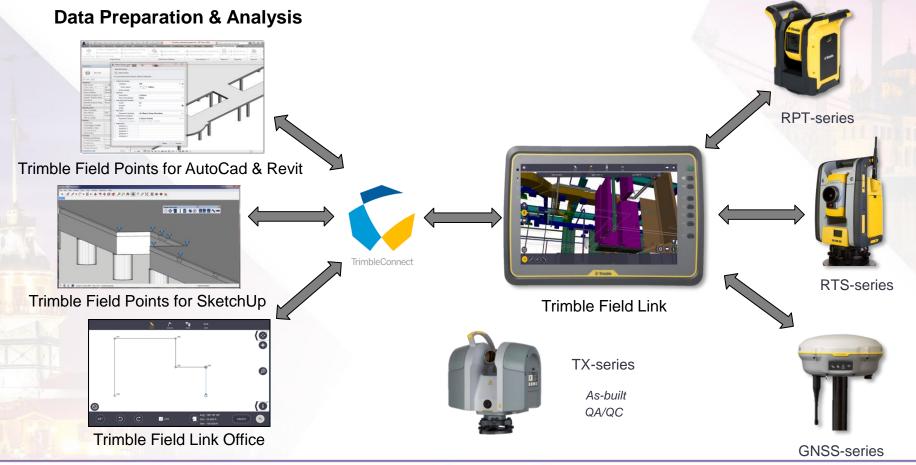

#### **Workflows - Field to BIM**

6-11 May 2018 ISTANBUL

EMBRACING OUR SMART WORLD WHERE THE CONTINENTS CONNECT:

**ENHANCING THE GEOSPATIAL MATURITY OF SOCIETIES** 

### Workflows - BIM to Field

Revit, VectorWorks, ArchiCAD, Allplan, Tekla, Connect, etc

**BIM** 

**TBC** 

**Trimble Access** 

6-11 May 2018 ISTANBUL

EMBRACING OUR SMART WORLD WHERE THE CONTINENTS CONNECT:

**ENHANCING THE GEOSPATIAL MATURITY OF SOCIETIES** 

### **Workflows - Buildings App for Trimble Access**

6-11 May 2018 ISTANBUL

EMBRACING OUR SMART WORLD WHERE THE CONTINENTS CONNECT:

6-11 May 2018 ISTANBUL

EMBRACING OUR SMART WORLD WHERE THE CONTINENTS CONNECT: