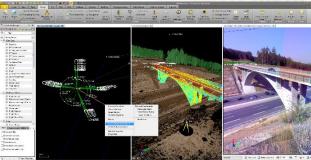

### **Geospatial Data in BIM**

**Existing Condition Information** 

- Traditional deliverables (Level 0)
  - Topographic surveys, DTM
  - Building surveys (floor plans, elevations)
- Intelligent data and models (Level 2+)
  - Point Clouds, imagery
  - 3D models, intelligent models
- Visualization and sharing
   Demarcation of new constructible models

### Preconstruction and As-Built – 3D Growth

2007...

2012

2013

2014

2015

2016

2017