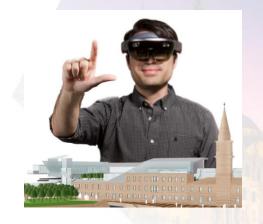

### Virtual/Augmented/Mixed Reality

- Trimble SketchUp Viewer for HoloLens
  - Collaborate in real-time in the immersive environment
  - Fly around project models, query entities or measure
- Trimble SiteVision
  - High Accuracy Outdoor Data Viewing
  - Combines design information and data with actual environment