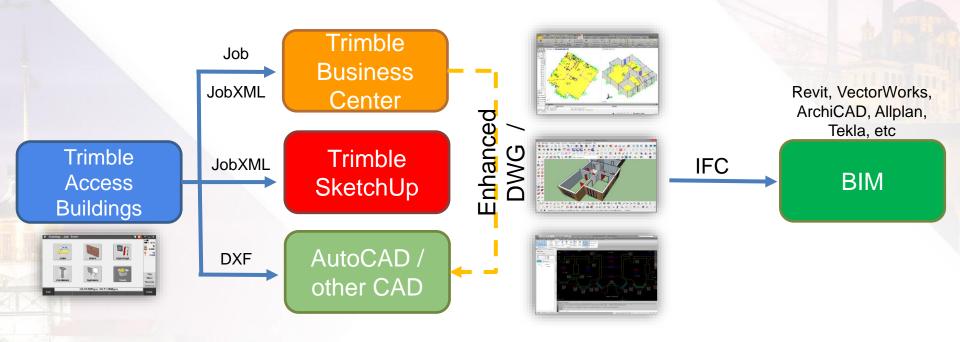

### Workflows - BIM to Field

Revit, VectorWorks, ArchiCAD, Allplan, Tekla, Connect, etc

**BIM** 

**TBC** 

**Trimble Access** 

6-11 May 2018 ISTANBUL

EMBRACING OUR SMART WORLD WHERE THE CONTINENTS CONNECT:

**ENHANCING THE GEOSPATIAL MATURITY OF SOCIETIES** 