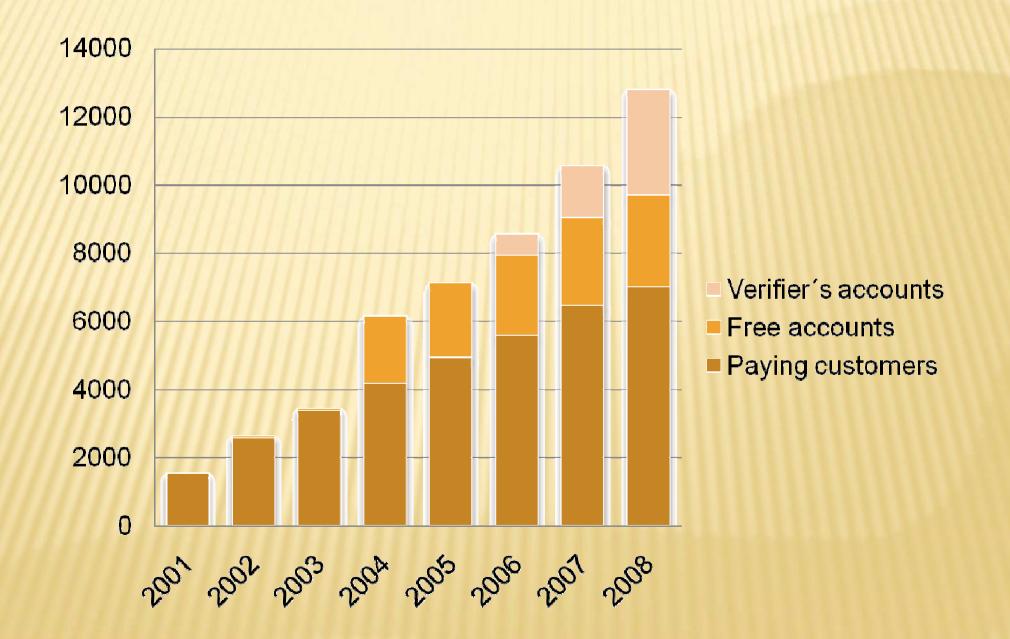

#### **REMOTE ACCESS TO THE CADASTRE**

### **INFORMATION SYSTEM OF CZECH CADASTRE -2/2**

- Three ways of provision of Cadastral information
  - At counters of Cadastral Offices
  - By data files in the prescribed exchange format
  - Via Internet, central database serves as the sole point of
    - connection to Internet:
      - Remote Access since 2001
      - Viewing at Cadastre since 2004
      - ✓ Web services since 2007