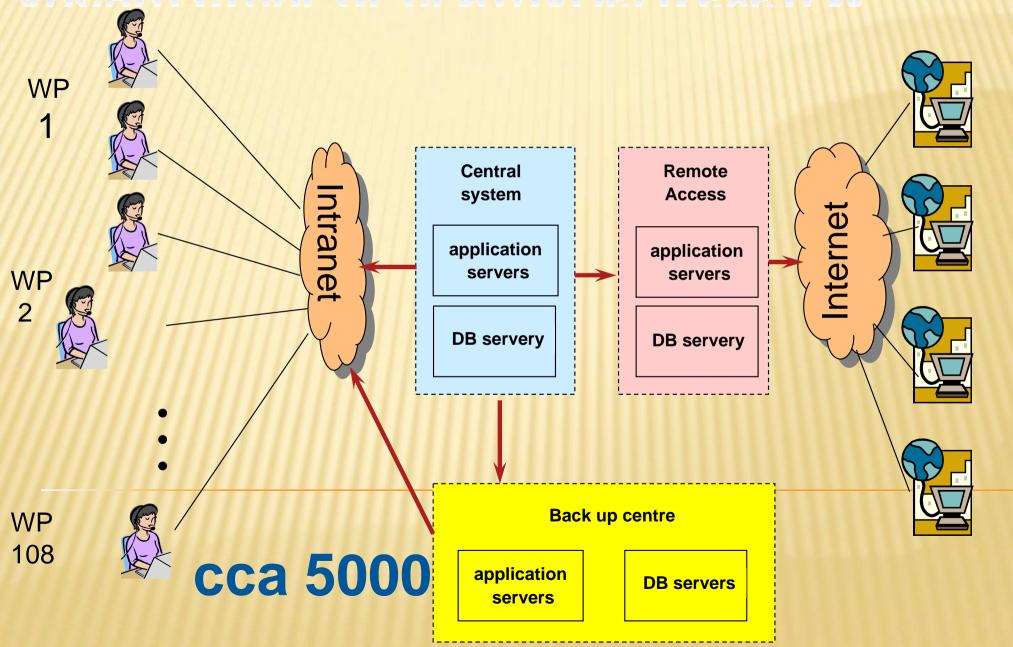

# CONSOLIDATION AND CENTRALIZATION

- Main reasons:
  - Easier implementation of new services
  - Easier collaboration with basic registers and other information systems
- Now we are in the middle of the process, migration in June 2010

#### **ARCHITECTURE OF CENTRALISED SYSTEM**