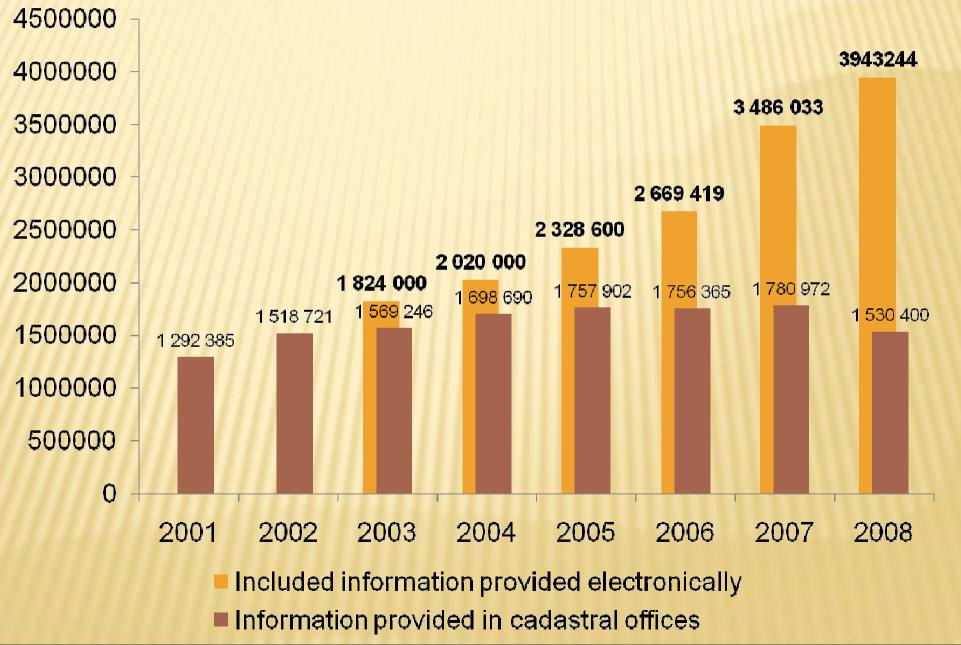

#### Provision of Information from the Cadaste of Real Estate

### **INFORMATION SYSTEM OF CZECH CADASTRE -2/2**

- Three ways of provision of Cadastral information
  - At counters of Cadastral Offices
  - By data files in the prescribed exchange format
  - Via Internet, central database serves as the sole point of
    - connection to Internet:
      - Remote Access since 2001
      - Viewing at Cadastre since 2004
      - ✓ Web services since 2007