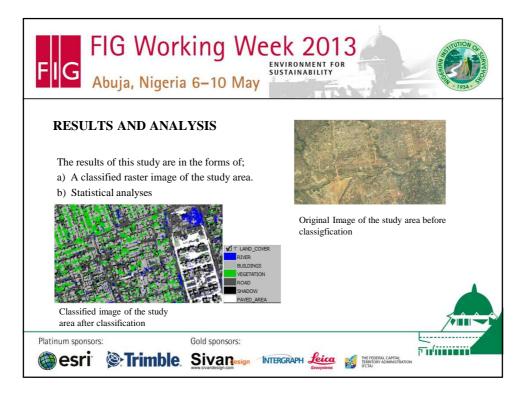

| Classified Total Area | Percentage Land Use                                                                                            |                                                                        |
|-----------------------|----------------------------------------------------------------------------------------------------------------|------------------------------------------------------------------------|
|                       | 0                                                                                                              |                                                                        |
| 83.298954             | 0                                                                                                              |