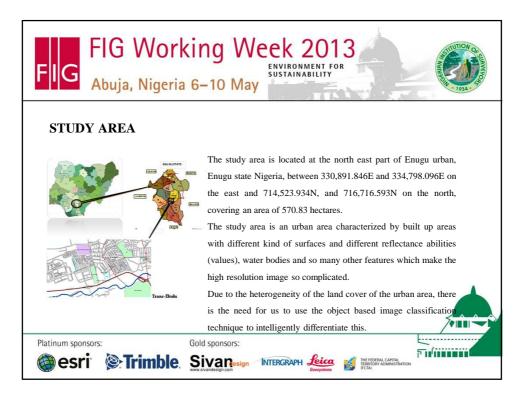

| Classified Total Area | Percentage Land Use                                                                                            |                                                                        |
|-----------------------|----------------------------------------------------------------------------------------------------------------|------------------------------------------------------------------------|
|                       | 0                                                                                                              |                                                                        |
| 83.298954             | 0                                                                                                              |