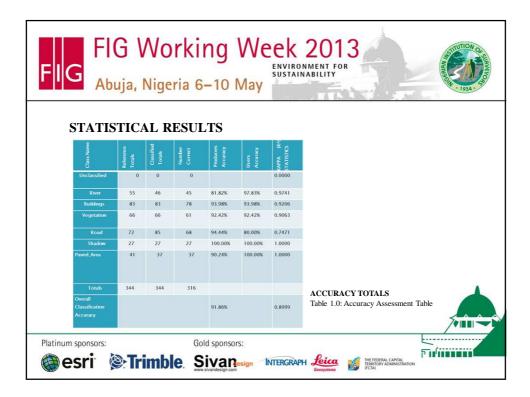

| Classified Total Area | Percentage Land Use                                                                                            |                                                                        |
|-----------------------|----------------------------------------------------------------------------------------------------------------|------------------------------------------------------------------------|
|                       | 0                                                                                                              |                                                                        |
| 83.298954             | 0                                                                                                              |                                                                        |
|                       |                                                                                                                |                                                                        |
| 83.298954             | 3.53%                                                                                                          |                                                                        |
| 83.298954             | 45.59%                                                                                                         |                                                                        |
| 83.298954             | 2.15%                                                                                                          |                                                                        |
| 83.298954             | 42.84%                                                                                                         |                                                                        |
| 83.298954             | 0.94%                                                                                                          |                                                                        |
| 83.298954             | 4.95%                                                                                                          |                                                                        |
| 4 83.298954           | 100%                                                                                                           |                                                                        |
|                       | 83.298954<br>83.298954<br>83.298954<br>83.298954<br>83.298954<br>83.298954<br>4<br>83.298954<br>601d sponsors: | 83.298954 2.15%   83.298954 42.84%   83.298954 0.94%   83.298954 0.95% |