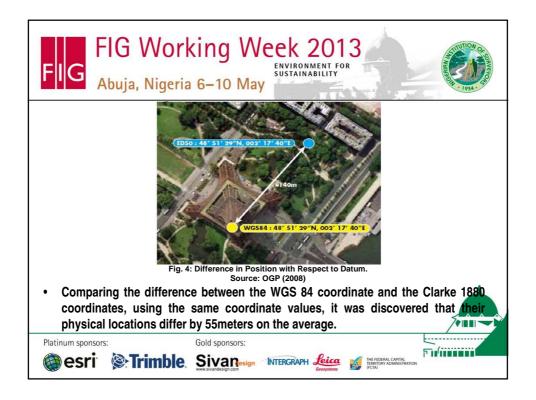

| FIG Big Abuja, Nigeria 6–10 May                                                                                                                                                                                                                   |  |  |  |  |  |
|---------------------------------------------------------------------------------------------------------------------------------------------------------------------------------------------------------------------------------------------------|--|--|--|--|--|
| EVALUATION OF THE CONTROLS                                                                                                                                                                                                                        |  |  |  |  |  |
| <ul> <li>In order to physically evaluate the network, the control points were visited to ascertain the present physical conditions of the controls.</li> </ul>                                                                                    |  |  |  |  |  |
| <ul> <li>in 2008, only twelve (12) of the controls were still in place. These controls were<br/>revisited to analyze their present condition.</li> </ul>                                                                                          |  |  |  |  |  |
| <ul> <li>Typical among the visited controls were the eight (8) controls along the Enugu-<br/>Onitsha Expressway and out of the three controls confirmed to be existing in<br/>2008, none of the controls was found to be existing now.</li> </ul> |  |  |  |  |  |
| Platinum sponsors:<br>Gold sponsors:<br>Gold sponsors:<br>Firendeau carta<br>Sivanosign<br>MTERGRAPH Line<br>Company<br>Sivanosign<br>MTERGRAPH                                                                                                   |  |  |  |  |  |