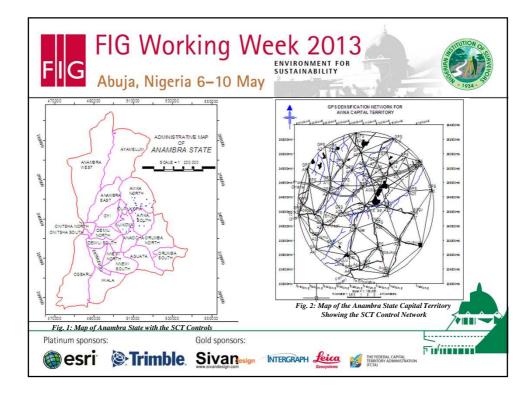

| FIG Big Abuja, Nigeria 6–10 May                                                                                                                                                                                                                   |  |  |  |  |  |
|---------------------------------------------------------------------------------------------------------------------------------------------------------------------------------------------------------------------------------------------------|--|--|--|--|--|
| EVALUATION OF THE CONTROLS                                                                                                                                                                                                                        |  |  |  |  |  |
| <ul> <li>In