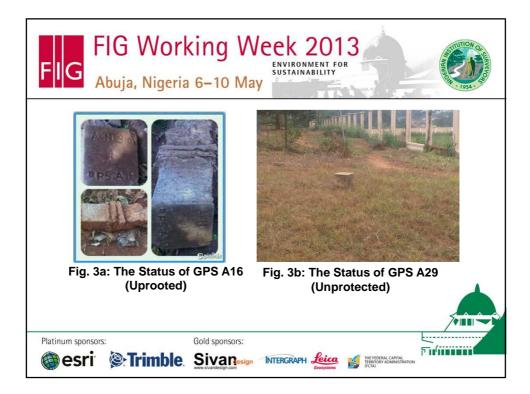

| Table 1.         Status of Some of the Visited Controls Stations |                  |                                      |                                                    |                                                        |  |
|------------------------------------------------------------------|------------------|--------------------------------------|----------------------------------------------------|--------------------------------------------------------|--|
| S/N                                                              | CONTROL<br>POINT | STATUS (2008)                        | PRESENT STATUS<br>(2012)                           | REMARK                                                 |  |
| 1.                                                               | GPS A1           | On ground though shifted             | Uprooted and displaced completely                  | Needs to be re-established                             |  |
| 2.                                                               | GPS A2           | Not on ground                        | Not on ground                                      | Needs to be re-established                             |  |
| 3.                                                               | GPS A3           | Not on ground                        | Uprooted and displaced<br>Completely               | Replaced by another control from another Network       |  |
| 4.                                                               | GPS A4           | Not on ground                        | Not on ground                                      | Needs to be re-established                             |  |
| 5.                                                               | GPS A5           | Not on ground                        | Not on ground                                      | Needs to be re-established                             |  |
| 6.                                                               | GPS A6           | Not on ground                        | Not on ground                                      | Needs to be re-established                             |  |
| 7.                                                               | GPS A7           | Not on ground                        | Not on ground                                      | Needs to be re-established                             |  |
| 8.                                                               | GPS A8           | Not on ground                        | Not on ground                                      | Needs to be re-established                             |  |
| 9.                                                               | GPS A28          | Fixed                                | On ground but Defaced                              | Needs to be Readjusted and Recapped                    |  |
| 10.                                                              | GPS A35          | Fixed                                | On ground but shifted                              | Needs to be re-established                             |  |
| 11.                                                              | GPS A15          | Fixed                                | Fixed (as at the time of submission of this Paper) | Needs to be re-established (has been covered with tar) |  |
| 12.                                                              | GPS A16          | Uprooted and Displaced<br>Completely | Uprooted and Displaced<br>Completely               | Needs to be re-established.                            |  |
| 13.                                                              | GPS A27          | Fixed                                | Fixed                                              | Needs to be readjusted                                 |  |
| 14.                                                              | GPS A9           | Fixed                                | Fixed                                              | Needs to be readjusted                                 |  |
| 15.                                                              | GPS A29          | Fixed                                | Fixed                                              | Needs to be readjusted                                 |  |