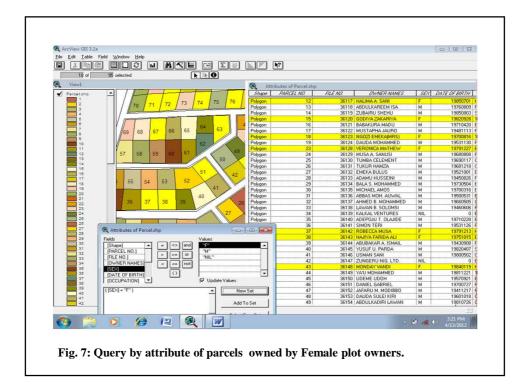

kari G. (Nigeria)

## INTRODUCTION

- Background of the Study
- Area of Study
- Aim of the study
- Significance of the Study





| POINTS                 | EASTINGS(mE)         | NORTHINGS(mN)        |
|------------------------|----------------------|----------------------|
| PBAD 3242              | 9678.62              | 13206.24             |
| PBAD 3051              | 9764.43              | 13659.68             |
| PBAD 3064<br>PBAD 3204 | 10232.15<br>10187.65 | 13677.46<br>13391.60 |
|                        |                      |                      |
|                        |                      |                      |
|                        |                      |                      |
|                        |                      |                      |





















|                  | able Field Windo |          |                     |     |               |               |                           |                 |            |  |
|------------------|------------------|----------|---------------------|-----|---------------|---------------|---------------------------|-----------------|------------|--|
|                  |                  |          |                     |     |               |               |                           |                 |            |  |
|                  | 68 EI:           |          |                     | ΣE  |               | ]             |                           |                 |            |  |
| 0 of 95 selected |                  |          |                     |     |               |