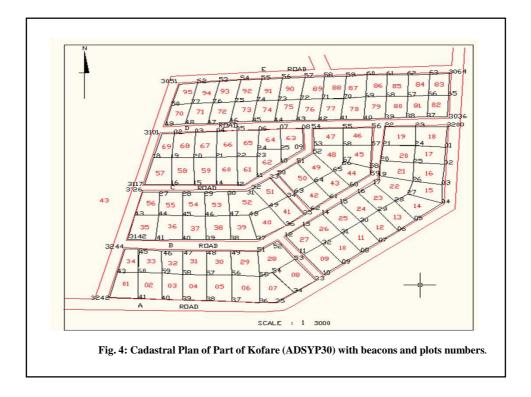

## INTRODUCTION

- Background of the Study
- Area of Study
- Aim of the study
- Significance of the Study

| POINTS                 | EASTINGS(mE)         | NORTHINGS(mN)        |
|------------------------|----------------------|----------------------|
| PBAD 3242              | 9678.62              | 13206.24             |
| PBAD 3051              | 9764.43              | 13659.68             |
| PBAD 3064<br>PBAD 3204 | 10232.15<br>10187.65 | 13677.46<br>13391.60 |
|                        |                      |                      |
|                        |                      |                      |
|                        |                      |                      |
|                        |                      |                      |