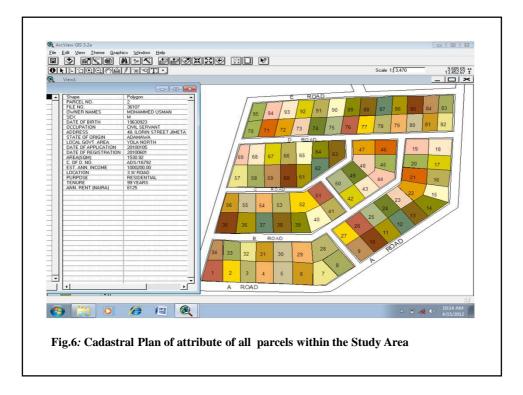

Bakari G. (Nigeria)

## INTRODUCTION

- Background of the Study
- Area of Study
- Aim of the study
- Significance of the Study





| POINTS                 | EASTINGS(mE)         | NORTHINGS(mN)        |
|------------------------|----------------------|----------------------|
| PBAD 3242              | 9678.62              | 13206.24             |
| PBAD 3051              | 9764.43              | 13659.68             |
| PBAD 3064<br>PBAD 3204 | 10232.15<br>10187.65 | 13677.46<br>13391.60 |
|                        |                      |                      |
|                        |                      |                      |
|                        |                      |                      |
|                        |                      |                      |





















|                  | able Field Windo |          |                     |     |               |               |                           |                 |            |  |
|------------------|------------------|----------|---------------------|-----|---------------|---------------|---------------------------|-----------------|------------|--|
|                  |                  |          |                     |     |               |               |                           |                 |            |  |
|                  | 68 EI:           |          |                     | ΣE  |               | ]             |                           |                 |            |  |
| 0 of 95 selected |                  |          |                     |     |               |