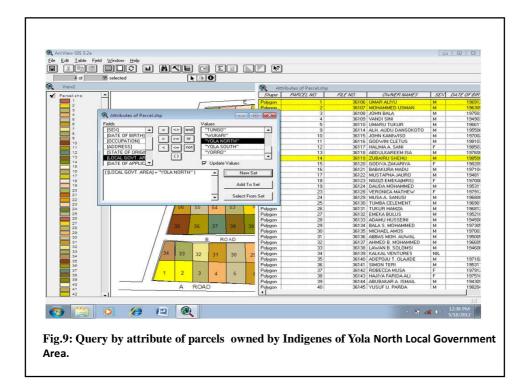

|                  | able Field Windo |          |                     |     |               |               |                           |                 |            |  |
|------------------|------------------|----------|---------------------|-----|---------------|---------------|---------------------------|-----------------|------------|--|
|                  |                  |          |                     |     |               |               |                           |                 |            |  |
|                  | 68 EI:           |          |                     | ΣE  |               | ]             |                           |                 |            |  |
| 0 of 95 selected |                  |          |                     |     |               |               |                           |                 |            |  |
|                  |                  |          |                     |     |               |               |                           |                 |            |  |
| Shape            | PARCEL NO.       | FILE NO. | OWNER NAMES         | SEX | DATE OF BIRTH | OCCUPATION    | ADDRESS                   | STATE OF ORIGIN |            |  |
| Polygon          | 1                |          | UMAR ALIYU          | M   |               | CIVIL SERVANT | 25, GANYE STREET JIMETA   | ADAMAWA         | YOLA NORTH |  |
| Polygon          | 2                |          | MOHAMMED USMAN      | M   |               | CIVIL SERVANT | 48, ILORIN STREET JIMETA  | ADAMAWA         | YOLA NORTH |  |
| Polygon          | 3                |          | JOHN BALA           | M   | 19750310      |               | 16 DAMDU RD. YOLA         | ADAMAWA         | SHELLENG   |  |
| Polygon          | 4                |          | VANDI SINI          | M   | 19490312      |               | NO.3 KALA'A ST. JIMETA    | ADAMAWA         | MICHIKA    |  |
| Polygon          | 5                |          | UMARU TUKUR         | M   |               | BUSINESS      | 53 NEPA ROAD JIMETA       | ADAMAWA         | FUFORE     |  |
| Polygon          | 9                |          | ALH. AUDU DANSOKOTO | M   |               | BUSINESS      | 32 MUBI ROAD JIMETA       | SOKOTO          | ILLELA     |  |
| Polygon          | 10               |          | JOHN KANIWISO       | M   |               | CIVIL SERVANT | NO,2 SUGU ROAD GANYE      | ADAMAWA         | GANYE      |  |
| Polygon          | 11               |          | GODWIN CLETUS       | M   | 19810702      |               | 134 EMIR ROAD MUBI        | ADAMAWA         | MUBI SOUTH |  |
| Polygon          | 12               |          | HALIMA A. SANI      | F   |               | HOUSE WIFE    | 19 BISHOP STREET JIMETA   | GOMBE           | FUNAKAYE   |  |
| Polygon          | 13               | 36118    | ABDULKAREEM ISA     | M   | 19760809      |               | 12 GARKIDA ROAD GOMBI     | ADAMAWA         | GOMBI      |  |
| Polygon          | 14               | 36119    | ZUBAIRU SHEHU       | M   | 19850803      | STUDENT       | 14 TAFIDA ROAD JIMETA     | ADAMAWA         | YOLA NORTH |  |
| Polygon          | 15               | 36120    | GODIYA ZAKARIYA     | F   | 19820928      | TRADER        | 26 BAUCHI STREET JIMETA   | TARABA          | ARDO-KOLA  |  |
| Polygon          | 16               | 36121    | BABAKURA MADU       | M   | 19710420      | BUSINESS      | 33 EL KANEMI ROAD MAIDU.  | BORNO           | DIKWA .    |  |
| Polygon          | 17               | 36122    | MUSTAPHA JAURO      | M   | 19481113      | RETIREE       | 20 CAMEROUN ROAD GURIN    | ADAMAWA         | FUFORE     |  |
| Polygon          | 18               | 36123    | NGOZI EMEKA(MRS)    | F   | 19700816      | TRADER        | 37 HOSPITAL ROAD JIMETA   | ANAMBARA        | AKWA NORTH |  |
| Polygon          | 19               | 36124    | DAUDA MOHAMMED      | M   | 19531130      | FARMER        | 28 ZUMO ROAD SONG         | ADAMAWA         | SONG       |  |
| Polygon          | 23               | 36128    | VERONICA MATHEW     | F   | 19791227      | BUSINESS      | 39 BISHOP STREET JIMETA   | ENUGU           | EZEAGO     |  |
| Polygon          | 24               | 36129    | MUSA A. SANUSI      | M   | 19680808      | FARMER        | 7 LAMIDO ZUBAIRU ST. YOLA | YOBE            | JAKUSKO    |  |
| Polygon          | 25               |          | TUMBA CELEMENT      | M   |               | CIVIL SERVANT | 6 BOLE STREET YOLA        | ADAMAWA         | MICHIKA    |  |
| Polygon          | 26               |          | TUKUR HAMZA         | M   | 19681218      | CARPENTER     | NO. 5 ABUJA ROAD YOLA     | ADAMAWA         | MADAGALI   |  |
| Polygon          | 27               | 36132    | EMEKA BULUS         | M   | 19521001      | BUSINESS      | 66 BAUCHI STREET JIMETA   | ENUGU           | ISI-UZO    |  |
| Polygon          | 28               |          | ADAMU HUSSEINI      | M   | 19450826      |               | 18 TAFIDA STREET JALINGO  | TARABA          | GASSOL     |  |
| Polygon          | 29               | 36134    | BALA S. MOHAMMED    | M   | 19730504      | BUSINESS      | 51 MUBI ROAD HONG         | ADAMAWA         | HONG       |  |
| Polygon          | 30               |          | MICHAEL AMOS        | M   |               | BUSINESS      | 43 MUBI ROAD HONG         | ADAMAWA         | HONG       |  |
| Polygon          | 31               |          | ABBAS MOH, AUWAL    | M   |               | BUSINESS      | 51 UBA ROAD MICHIKA       | ADAMAWA         | MICHIKA    |  |
| Polygon          | 32               |          | AHMED B. MOHAMMED   | M   |               | CIVIL SERVANT | 21 ABUJA ROAD YOLA        | ADAMAWA         | YOLA SOUTH |  |
| Polygon          | 33               |          | LAWAN B. SOLOMSI    | M   | 19460606      |               | 41 BOLE STREET YOLA       | ADAMAWA         | YOLA SOUTH |  |
| Polygon          | 34               |          | KALKAL VENTURES     | NIL |               | BUSINESS      | 15 GURIN ROAD FUFORE      | ADAMAWA         | FUFORE     |  |
| Polygon          | 35               |          | ADEPOJU T. OLAJIDE  | M   |               | BUSINESS      | 55 DEMSAWO STREET JIMETA  |                 | IPE        |  |
| Polygon          | 36               |          | SIMON TERI          | M   | 19531126      |               | 22 HAMMA YERO STREET YOLA |                 | KWAMI      |  |
| Polygon          | 37               |          | ROBECCA MUSA        | F   |               | HOUSE WIFE    | 11 GARKIDA BOAD GOMBI     | YOBE            | BADE       |  |
| Polygon          | 38               |          | HAJIYA FARIDA ALI   | F   |               | BUSINESS      | NO.14 PZ ROAD JIMETA      | ZAMFARA         | MARU       |  |
| Polygon          | 39               |          | ABUBAKAR A. ISMAIL  | M   | 19430908      |               | 16 SUGU ROAD GAYE         | ADAMAWA         | MAIHA      |  |
| Polygon          | 40               |          | YUSUF U. PARDA      | M   | 19820407      |               | 51 GSS ROAD FUFORE        | ADAMAWA         | FUFORE     |  |