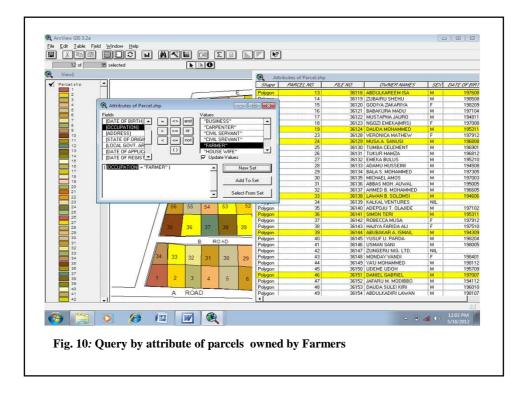

|                  | able Field Windo |          |                     |     |               |               |                           |                 |            |  |
|------------------|------------------|----------|---------------------|-----|---------------|---------------|---------------------------|-----------------|------------|--|
|                  |                  |          |                     |     |               |               |                           |                 |            |  |
|                  | 68 EI:           |          |                     | ΣE  |               | ]             |                           |                 |            |  |
| 0 of 95 selected |                  |          |                     |     |               |               |                           |                 |            |  |
|                  |                  |          |                     |     |               |               |                           |                 |            |  |
| Shape            | PARCEL NO.       | FILE NO. | OWNER NAMES         | SEX | DATE OF BIRTH | OCCUPATION    | ADDRESS                   | STATE OF ORIGIN |            |  |
| Polygon          | 1                |          | UMAR ALIYU          | M   |               | CIVIL SERVANT | 25, GANYE STREET JIMETA   | ADAMAWA         | YOLA NORTH |  |
| Polygon          | 2                |          | MOHAMMED USMAN      | M   |               | CIVIL SERVANT | 48, ILORIN STREET JIMETA  | ADAMAWA         | YOLA NORTH |  |
| Polygon          | 3                |          | JOHN BALA           | M   | 19750310      |               | 16 DAMDU RD. YOLA         | ADAMAWA         | SHELLENG   |  |
| Polygon          | 4                |          | VANDI SINI          | M   | 19490312      |               | NO.3 KALA'A ST. JIMETA    | ADAMAWA         | MICHIKA    |  |
| Polygon          | 5                |          | UMARU TUKUR         | M   |               | BUSINESS      | 53 NEPA ROAD JIMETA       | ADAMAWA         | FUFORE     |  |
| Polygon          | 9                |          | ALH. AUDU DANSOKOTO | M   |               | BUSINESS      | 32 MUBI ROAD JIMETA       | SOKOTO          | ILLELA     |  |
| Polygon          | 10               |          | JOHN KANIWISO       | M   |               | CIVIL SERVANT | NO,2 SUGU ROAD GANYE      | ADAMAWA         | GANYE      |  |
| Polygon          | 11               |          | GODWIN CLETUS       | M   | 19810702      |               | 134 EMIR ROAD MUBI        | ADAMAWA         | MUBI SOUTH |  |
| Polygon          | 12               |          | HALIMA A. SANI      | F   |               | HOUSE WIFE    | 19 BISHOP STREET JIMETA   | GOMBE           | FUNAKAYE   |  |
| Polygon          | 13               | 36118    | ABDULKAREEM ISA     | M   | 19760809      |               | 12 GARKIDA ROAD GOMBI     | ADAMAWA         | GOMBI      |  |
| Polygon          | 14               | 36119    | ZUBAIRU SHEHU       | M   | 19850803      | STUDENT       | 14 TAFIDA ROAD JIMETA     | ADAMAWA         | YOLA NORTH |  |
| Polygon          | 15               | 36120    | GODIYA ZAKARIYA     | F   | 19820928      | TRADER        | 26 BAUCHI STREET JIMETA   | TARABA          | ARDO-KOLA  |  |
| Polygon          | 16               | 36121    | BABAKURA MADU       | M   | 19710420      | BUSINESS      | 33 EL KANEMI ROAD MAIDU.  | BORNO           | DIKWA .    |  |
| Polygon          | 17               | 36122    | MUSTAPHA JAURO      | M   | 19481113      | RETIREE       | 20 CAMEROUN ROAD GURIN    | ADAMAWA         | FUFORE     |  |
| Polygon          | 18               | 36123    | NGOZI EMEKA(MRS)    | F   | 19700816      | TRADER        | 37 HOSPITAL ROAD JIMETA   | ANAMBARA        | AKWA NORTH |  |
| Polygon          | 19               | 36124    | DAUDA MOHAMMED      | M   | 19531130      | FARMER        | 28 ZUMO ROAD SONG         | ADAMAWA         | SONG       |  |
| Polygon          | 23               | 36128    | VERONICA MATHEW     | F   | 19791227      | BUSINESS      | 39 BISHOP STREET JIMETA   | ENUGU           | EZEAGO     |  |
| Polygon          | 24               | 36129    | MUSA A. SANUSI      | M   | 19680808      | FARMER        | 7 LAMIDO ZUBAIRU ST. YOLA | YOBE            | JAKUSKO    |  |
| Polygon          | 25               |          | TUMBA CELEMENT      | M   |               | CIVIL SERVANT | 6 BOLE STREET YOLA        | ADAMAWA         | MICHIKA    |  |
| Polygon          | 26               |          | TUKUR HAMZA         | M   | 19681218      | CARPENTER     | NO. 5 ABUJA ROAD YOLA     | ADAMAWA         | MADAGALI   |  |
| Polygon          | 27               | 36132    | EMEKA BULUS         | M   | 19521001      | BUSINESS      | 66 BAUCHI STREET JIMETA   | ENUGU           | ISI-UZO    |  |
| Polygon          | 28               |          | ADAMU HUSSEINI      | M   | 19450826      |               | 18 TAFIDA STREET JALINGO  | TARABA          | GASSOL     |  |
| Polygon          | 29               | 36134    | BALA S. MOHAMMED    | M   | 19730504      | BUSINESS      | 51 MUBI ROAD HONG         | ADAMAWA         | HONG       |  |
| Polygon          | 30               |          | MICHAEL AMOS        | M   |               | BUSINESS      | 43 MUBI ROAD HONG         | ADAMAWA         | HONG       |  |
| Polygon          | 31               |          | ABBAS MOH, AUWAL    | M   |               | BUSINESS      | 51 UBA ROAD MICHIKA       | ADAMAWA         | MICHIKA    |  |
| Polygon          | 32               |          | AHMED B. MOHAMMED   | M   |               | CIVIL SERVANT | 21 ABUJA ROAD YOLA        | ADAMAWA         | YOLA SOUTH |  |
| Polygon          | 33               |          | LAWAN B. SOLOMSI    | M   | 19460606      |               | 41 BOLE STREET YOLA       | ADAMAWA         | YOLA SOUTH |  |
| Polygon          | 34               |          | KALKAL VENTURES     | NIL |               | BUSINESS      | 15 GURIN ROAD FUFORE      | ADAMAWA         | FUFORE     |  |
| Polygon          | 35               |          | ADEPOJU T. OLAJIDE  | M   |               | BUSINESS      | 55 DEMSAWO STREET JIMETA  |                 | IPE        |  |
| Polygon          | 36               |          | SIMON TERI          | M   | 19531126      |               | 22 HAMMA YERO STREET YOLA |                 | KWAMI      |  |
| Polygon          | 37               |          | ROBECCA MUSA        | F   |               | HOUSE WIFE    | 11 GARKIDA BOAD GOMBI     | YOBE            | BADE       |  |
| Polygon          | 38               |          | HAJIYA FARIDA ALI   | F   |               | BUSINESS      | NO.14 PZ ROAD JIMETA      | ZAMFARA         | MARU       |  |
| Polygon          | 39               |          | ABUBAKAR A. ISMAIL  | M   | 19430908      |               | 16 SUGU ROAD GAYE         | ADAMAWA         | MAIHA      |  |
| Polygon          | 40               |          | YUSUF U. PARDA      | M   | 19820407      |               | 51 GSS ROAD FUFORE        | ADAMAWA         | FUFORE     |  |