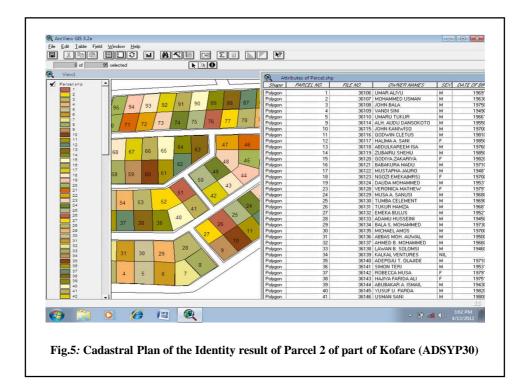

|                  | able Field Windo |          |                     |     |               |               |                           |                 |            |  |
|------------------|------------------|----------|---------------------|-----|---------------|---------------|---------------------------|-----------------|------------|--|
|                  |                  |          |                     |     |               |               |                           |                 |            |  |
|                  | 68 EI:           |          |                     | ΣE  |               | ]             |                           |                 |            |  |
| 0 of 95 selected |                  |          |                     |     |               |               |                           |                 |            |  |
|                  |                  |          |                     |     |               |               |                           |                 |            |  |
| Shape            | PARCEL NO.       | FILE NO. | OWNER NAMES         | SEX | DATE OF BIRTH | OCCUPATION    | ADDRESS                   | STATE OF ORIGIN |            |  |
| Polygon          | 1                |          | UMAR ALIYU          | M   |               | CIVIL SERVANT | 25, GANYE STREET JIMETA   | ADAMAWA         | YOLA NORTH |  |
| Polygon          | 2                |          | MOHAMMED USMAN      | M   |               | CIVIL SERVANT | 48, ILORIN STREET JIMETA  | ADAMAWA         | YOLA NORTH |  |
| Polygon          | 3                |          | JOHN BALA           | M   | 19750310      |               | 16 DAMDU RD. YOLA         | ADAMAWA         | SHELLENG   |  |
| Polygon          | 4                |          | VANDI SINI          | M   | 19490312      |               | NO.3 KALA'A ST. JIMETA    | ADAMAWA         | MICHIKA    |  |
| Polygon          | 5                |          | UMARU TUKUR         | M   |               | BUSINESS      | 53 NEPA ROAD JIMETA       | ADAMAWA         | FUFORE     |  |
| Polygon          | 9                |          | ALH. AUDU DANSOKOTO | M   |               | BUSINESS      | 32 MUBI ROAD JIMETA       | SOKOTO          | ILLELA     |  |
| Polygon          | 10               |          | JOHN KANIWISO       | M   |               | CIVIL SERVANT | NO,2 SUGU ROAD GANYE      | ADAMAWA         | GANYE      |  |
| Polygon          | 11               |          | GODWIN CLETUS       | M   | 19810702      |               | 134 EMIR ROAD MUBI        | ADAMAWA         | MUBI SOUTH |  |
| Polygon          | 12               |          | HALIMA A. SANI      | F   |               | HOUSE WIFE    | 19 BISHOP STREET JIMETA   | GOMBE           | FUNAKAYE   |  |
| Polygon          | 13               | 36118    | ABDULKAREEM ISA     | M   | 19760809      |               | 12 GARKIDA ROAD GOMBI     | ADAMAWA         | GOMBI      |  |
| Polygon          | 14               | 36119    | ZUBAIRU SHEHU       | M   | 19850803      | STUDENT       | 14 TAFIDA ROAD JIMETA     | ADAMAWA         | YOLA NORTH |  |
| Polygon          | 15               | 36120    | GODIYA ZAKARIYA     | F   | 19820928      | TRADER        | 26 BAUCHI STREET JIMETA   | TARABA          | ARDO-KOLA  |  |
| Polygon          | 16               | 36121    | BABAKURA MADU       | M   | 19710420      | BUSINESS      | 33 EL KANEMI ROAD MAIDU.  | BORNO           | DIKWA .    |  |
| Polygon          | 17               | 36122    | MUSTAPHA JAURO      | M   | 19481113      | RETIREE       | 20 CAMEROUN ROAD GURIN    | ADAMAWA         | FUFORE     |  |
| Polygon          | 18               | 36123    | NGOZI EMEKA(MRS)    | F   | 19700816      | TRADER        | 37 HOSPITAL ROAD JIMETA   | ANAMBARA        | AKWA NORTH |  |
| Polygon          | 19               | 36124    | DAUDA MOHAMMED      | M   | 19531130      | FARMER        | 28 ZUMO ROAD SONG         | ADAMAWA         | SONG       |  |
| Polygon          | 23               | 36128    | VERONICA MATHEW     | F   | 19791227      | BUSINESS      | 39 BISHOP STREET JIMETA   | ENUGU           | EZEAGO     |  |
| Polygon          | 24               | 36129    | MUSA A. SANUSI      | M   | 19680808      | FARMER        | 7 LAMIDO ZUBAIRU ST. YOLA | YOBE            | JAKUSKO    |  |
| Polygon          | 25               |          | TUMBA CELEMENT      | M   |               | CIVIL SERVANT | 6 BOLE STREET YOLA        | ADAMAWA         | MICHIKA    |  |
| Polygon          | 26               |          | TUKUR HAMZA         | M   | 19681218      | CARPENTER     | NO. 5 ABUJA ROAD YOLA     | ADAMAWA         | MADAGALI   |  |
| Polygon          | 27               | 36132    | EMEKA BULUS         | M   | 19521001      | BUSINESS      | 66 BAUCHI STREET JIMETA   | ENUGU           | ISI-UZO    |  |
| Polygon          | 28               |          | ADAMU HUSSEINI      | M   | 19450826      |               | 18 TAFIDA STREET JALINGO  | TARABA          | GASSOL     |  |
| Polygon          | 29               | 36134    | BALA S. MOHAMMED    | M   | 19730504      | BUSINESS      | 51 MUBI ROAD HONG         | ADAMAWA         | HONG       |  |
| Polygon          | 30               |          | MICHAEL AMOS        | M   |               | BUSINESS      | 43 MUBI ROAD HONG         | ADAMAWA         | HONG       |  |
| Polygon          | 31               |          | ABBAS MOH, AUWAL    | M   |               | BUSINESS      | 51 UBA ROAD MICHIKA       | ADAMAWA         | MICHIKA    |  |
| Polygon          | 32               |          | AHMED B. MOHAMMED   | M   |               | CIVIL SERVANT | 21 ABUJA ROAD YOLA        | ADAMAWA         | YOLA SOUTH |  |
| Polygon          | 33               |          | LAWAN B. SOLOMSI    | M   | 19460606      |               | 41 BOLE STREET YOLA       | ADAMAWA         | YOLA SOUTH |  |
| Polygon          | 34               |          | KALKAL VENTURES     | NIL |               | BUSINESS      | 15 GURIN ROAD FUFORE      | ADAMAWA         | FUFORE     |  |
| Polygon          | 35               |          | ADEPOJU T. OLAJIDE  | M   |               | BUSINESS      | 55 DEMSAWO STREET JIMETA  |                 | IPE        |  |
| Polygon          | 36               |          | SIMON TERI          | M   | 19531126      |               | 22 HAMMA YERO STREET YOLA |                 | KWAMI      |  |
| Polygon          | 37               |          | ROBECCA MUSA        | F   |               | HOUSE WIFE    | 11 GARKIDA BOAD GOMBI     | YOBE            | BADE       |  |
| Polygon          | 38               |          | HAJIYA FARIDA ALI   | F   |               | BUSINESS      | NO.14 PZ ROAD JIMETA      | ZAMFARA         | MARU       |  |
| Polygon          | 39               |          | ABUBAKAR A. ISMAIL  | M   | 19430908      |               | 16 SUGU ROAD GAYE         | ADAMAWA         | MAIHA      |  |
| Polygon          | 40               |          | YUSUF U. PARDA      | M   | 19820407      |               | 51 GSS ROAD FUFORE        | ADAMAWA         | FUFORE     |  |