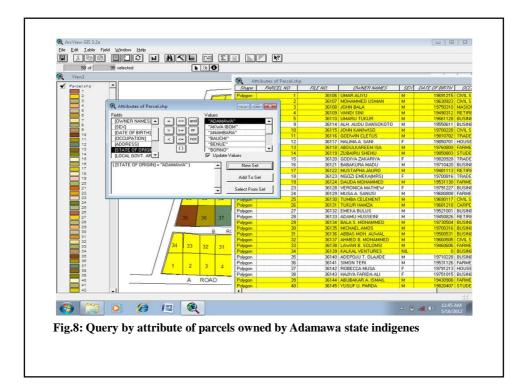

|                  | able Field Windo |          |                     |     |               |               |                           |                 |            |  |
|------------------|------------------|----------|---------------------|-----|---------------|---------------|---------------------------|-----------------|------------|--|
|                  |                  |          |                     |     |               |               |                           |                 |            |  |
|                  | 68 EI:           |          |                     | ΣE  |               | ]             |                           |                 |            |  |
| 0 of 95 selected |                  |          |                     |     |               |               |                           |                 |            |  |
|                  |                  |          |                     |     |               |               |                           |                 |            |  |
| Shape            | PARCEL NO.       | FILE NO. | OWNER NAMES         | SEX | DATE OF BIRTH | OCCUPATION    | ADDRESS                   | STATE OF ORIGIN |            |  |
| Polygon          | 1                |          | UMAR ALIYU          | M   |               | CIVIL SERVANT | 25, GANYE STREET JIMETA   | ADAMAWA         | YOLA NORTH |  |
| Polygon          | 2                |          | MOHAMMED USMAN      | M   |               | CIVIL SERVANT | 48, ILORIN STREET JIMETA  | ADAMAWA         | YOLA NORTH |  |
| Polygon          | 3                |          | JOHN BALA           | M   | 19750310      |               | 16 DAMDU RD. YOLA         | ADAMAWA         | SHELLENG   |  |
| Polygon          | 4                |          | VANDI SINI          | M   | 19490312      |               | NO.3 KALA'A ST. JIMETA    | ADAMAWA         | MICHIKA    |  |
| Polygon          | 5                |          | UMARU TUKUR         | M   |               | BUSINESS      | 53 NEPA ROAD JIMETA       | ADAMAWA         | FUFORE     |  |
| Polygon          | 9                |          | ALH. AUDU DANSOKOTO | M   |               | BUSINESS      | 32 MUBI ROAD JIMETA       | SOKOTO          | ILLELA     |  |
| Polygon          | 10               |          | JOHN KANIWISO       | M   |               | CIVIL SERVANT | NO,2 SUGU ROAD GANYE      | ADAMAWA         | GANYE      |  |
| Polygon          | 11               |          | GODWIN CLETUS       | M   | 19810702      |               | 134 EMIR ROAD MUBI        | ADAMAWA         | MUBI SOUTH |  |
| Polygon          | 12               |          | HALIMA A. SANI      | F   |               | HOUSE WIFE    | 19 BISHOP STREET JIMETA   | GOMBE           | FUNAKAYE   |  |
| Polygon          | 13               | 36118    | ABDULKAREEM ISA     | M   | 19760809      |               | 12 GARKIDA ROAD GOMBI     | ADAMAWA         | GOMBI      |  |
| Polygon          | 14               | 36119    | ZUBAIRU SHEHU       | M   | 19850803      | STUDENT       | 14 TAFIDA ROAD JIMETA     | ADAMAWA         | YOLA NORTH |  |
| Polygon          | 15               | 36120    | GODIYA ZAKARIYA     | F   | 19820928      | TRADER        | 26 BAUCHI STREET JIMETA   | TARABA          | ARDO-KOLA  |  |
| Polygon          | 16               | 36121    | BABAKURA MADU       | M   | 19710420      | BUSINESS      | 33 EL KANEMI ROAD MAIDU.  | BORNO           | DIKWA .    |  |
| Polygon          | 17               | 36122    | MUSTAPHA JAURO      | M   | 19481113      | RETIREE       | 20 CAMEROUN ROAD GURIN    | ADAMAWA         | FUFORE     |  |
| Polygon          | 18               | 36123    | NGOZI EMEKA(MRS)    | F   | 19700816      | TRADER        | 37 HOSPITAL ROAD JIMETA   | ANAMBARA        | AKWA NORTH |  |
| Polygon          | 19               | 36124    | DAUDA MOHAMMED      | M   | 19531130      | FARMER        | 28 ZUMO ROAD SONG         | ADAMAWA         | SONG       |  |
| Polygon          | 23               | 36128    | VERONICA MATHEW     | F   | 19791227      | BUSINESS      | 39 BISHOP STREET JIMETA   | ENUGU           | EZEAGO     |  |
| Polygon          | 24               | 36129    | MUSA A. SANUSI      | M   | 19680808      | FARMER        | 7 LAMIDO ZUBAIRU ST. YOLA | YOBE            | JAKUSKO    |  |
| Polygon          | 25               |          | TUMBA CELEMENT      | M   |               | CIVIL SERVANT | 6 BOLE STREET YOLA        | ADAMAWA         | MICHIKA    |  |
| Polygon          | 26               |          | TUKUR HAMZA         | M   | 19681218      | CARPENTER     | NO. 5 ABUJA ROAD YOLA     | ADAMAWA         | MADAGALI   |  |
| Polygon          | 27               | 36132    | EMEKA BULUS         | M   | 19521001      | BUSINESS      | 66 BAUCHI STREET JIMETA   | ENUGU           | ISI-UZO    |  |
| Polygon          | 28               |          | ADAMU HUSSEINI      | M   | 19450826      |               | 18 TAFIDA STREET JALINGO  | TARABA          | GASSOL     |  |
| Polygon          | 29               | 36134    | BALA S. MOHAMMED    | M   | 19730504      | BUSINESS      | 51 MUBI ROAD HONG         | ADAMAWA         | HONG       |  |
| Polygon          | 30               |          | MICHAEL AMOS        | M   |               | BUSINESS      | 43 MUBI ROAD HONG         | ADAMAWA         | HONG       |  |
| Polygon          | 31               |          | ABBAS MOH, AUWAL    | M   |               | BUSINESS      | 51 UBA ROAD MICHIKA       | ADAMAWA         | MICHIKA    |  |
| Polygon          | 32               |          | AHMED B. MOHAMMED   | M   |               | CIVIL SERVANT | 21 ABUJA ROAD YOLA        | ADAMAWA         | YOLA SOUTH |  |
| Polygon          | 33               |          | LAWAN B. SOLOMSI    | M   | 19460606      |               | 41 BOLE STREET YOLA       | ADAMAWA         | YOLA SOUTH |  |
| Polygon          | 34               |          | KALKAL VENTURES     | NIL |               | BUSINESS      | 15 GURIN ROAD FUFORE      | ADAMAWA         | FUFORE     |  |
| Polygon          | 35               |          | ADEPOJU T. OLAJIDE  | M   |               | BUSINESS      | 55 DEMSAWO STREET JIMETA  |                 | IPE        |  |
| Polygon          | 36               |          | SIMON TERI          | M   | 19531126      |               | 22 HAMMA YERO STREET YOLA |                 | KWAMI      |  |
| Polygon          | 37               |          | ROBECCA MUSA        | F   |               | HOUSE WIFE    | 11 GARKIDA BOAD GOMBI     | YOBE            | BADE       |  |
| Polygon          | 38               |          | HAJIYA FARIDA ALI   | F   |               | BUSINESS      | NO.14 PZ ROAD JIMETA      | ZAMFARA         | MARU       |  |
| Polygon          | 39               |          | ABUBAKAR A. ISMAIL  | M   | 19430908      |               | 16 SUGU ROAD GAYE         | ADAMAWA         | MAIHA      |  |
| Polygon          | 40               |          | YUSUF U. PARDA      | M   | 19820407      |               | 51 GSS ROAD FUFORE        | ADAMAWA         | FUFORE     |  |