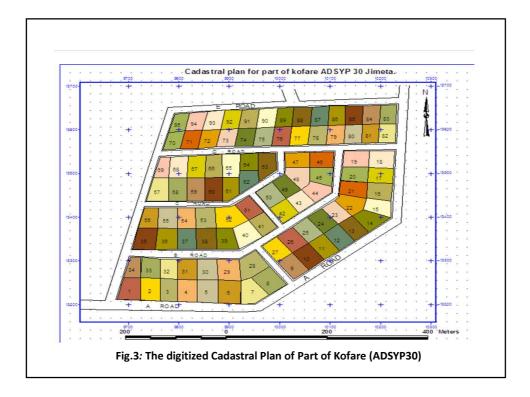

## INTRODUCTION

- Background of the Study
- Area of Study
- Aim of the study
- Significance of the Study

| POINTS                 | EASTINGS(mE)         | NORTHINGS(mN)        |
|------------------------|----------------------|----------------------|
| PBAD 3242              | 9678.62              | 13206.24             |
| PBAD 3051              | 9764.43              | 13659.68             |
| PBAD 3064<br>PBAD 3204 | 10232.15<br>10187.65 | 13677.46<br>13391.60 |
|                        |                      |                      |
|                        |                      |                      |
|                        |                      |                      |
|                        |                      |                      |