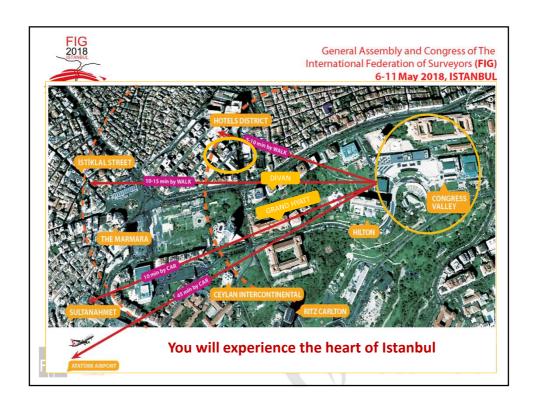

General Assembly and Congress of The International Federation of Surveyors (FIG)
6-11 May 2018, ISTANBUL