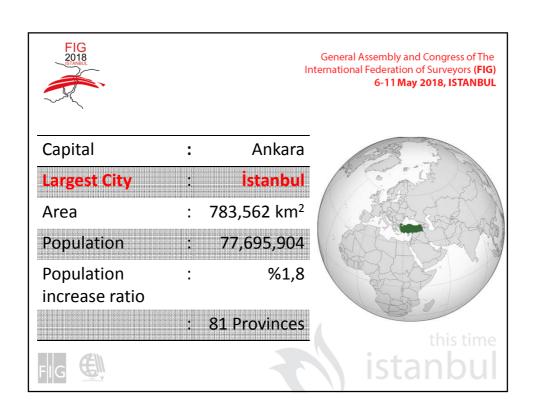

General Assembly and Congress of The International Federation of Surveyors (FIG)
6-11 May 2018, ISTANBUL

## IF THE EARTH WAS A SINGLE STATE

### **ISTANBUL**

# **WOULD BE ITS CAPITAL**

Napoleon BONAPART





istanbul











General Assembly and Congress of The International Federation of Surveyors (FIG) 6-11 May 2018, ISTANBUL

- Turkish Chamber of Survey and Cadastre Engineers founded in 1954
- Has been a member of FIG since 1969
- The Chamber headquarters is located in Ankara
- Connecting 10 branches and 150 provincial representations in Turkey
- Covers all FIG commissions
- And has appointed a delegate to each commission.















FIG Working Week 2015 5







we started to organize meetings with the main actors of these 3 sectors.

General Assembly and Congress of The
WHAT WE HAVE DONE UNTIL NOW! International Federation of Surveyors (FIG)
6-11 May 2018, ISTANBUL

#### With FIG;

Meeting & Istanbul Site VisitKick off meeting in Athens

September 2014 January 2015

ing in Athens January 201