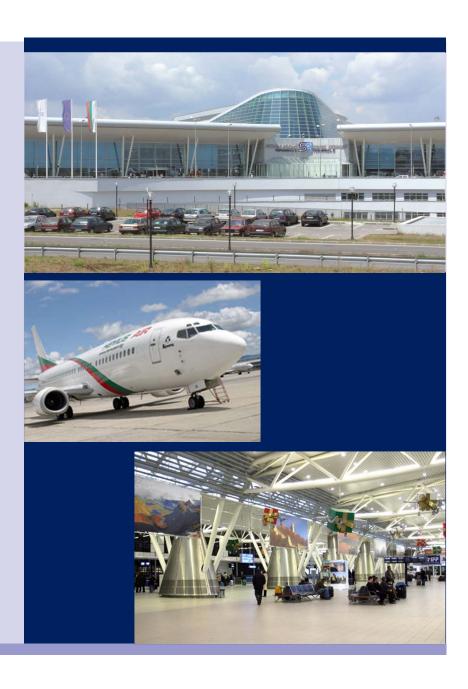

- Built in Neo-Byzantine style, the Alexandar Nevski Cathedral is the argest church monument on the Balkan Peninsula, fascinating the visitors with its breathtaking paintings of biblical scenes and saints. The Crypt of the Cathedral exhibits over 300 icons tracing the development of Bulgarian icon painting. The Boyana Church is one of the most valuable monuments of Bulgarian and European culture boasting frescoes, acclaimed by specialists as the best examples of eastern medieval art during its twelve century history.
- The National Museum of History in Sofia is one of the most prominent history museums on the Balkans with 650,000 artefacts and the richest archaeological archive on display.
- The acclaimed Sofia Opera House and Philharmonic Orchestra share the stage with performing artists from around the world and attracts a continual stream of visitors.
- Bulgaria's biggest international and domestic airport is just a 15 minute drive from the city centre, with 500 flights and 21 passenger airlines flying to Sofia each week.
- Sofia boasts an extensive array of modern meeting facilities.
- An excellent selection of international standard of accommodation at competitive prices.
- Over 150 restaurants and night clubs in the city offering a wide choice of local and international cuisine and nightlife entertainment
- Air Access, Direct Flights to Sofia

## Air Access, Direct Flights to Sofia

TIRANA, Albania BOLOGNA, Italy
VIENNA, Austria MILAN, Italy
BRUSSELS, Belgium ROME, Italy
CHARLEROI, Belgium VENICE, Italy

BOURGAS, Bulgaria BEIRUT, Lebanon
VARNA, Bulgaria TRIPOLI, Lebanon
LARNACA, Cyprus MALTA, Malta

#### Access

- Located in the central part of Sofia, the Venue is within short distance of the main hotels, business establishments, numerous historical and architectural monuments and buildings.
- 18 km/11.2 miles from Sofia International Airport.
- Shuttle is available from the Airport and the nearby hotels to the Venue on request.
- 2.5 km/1.5 miles from the Central Railway and Bus Stations (5 min drive).
- The Venue is fully accessible for wheelchairs.