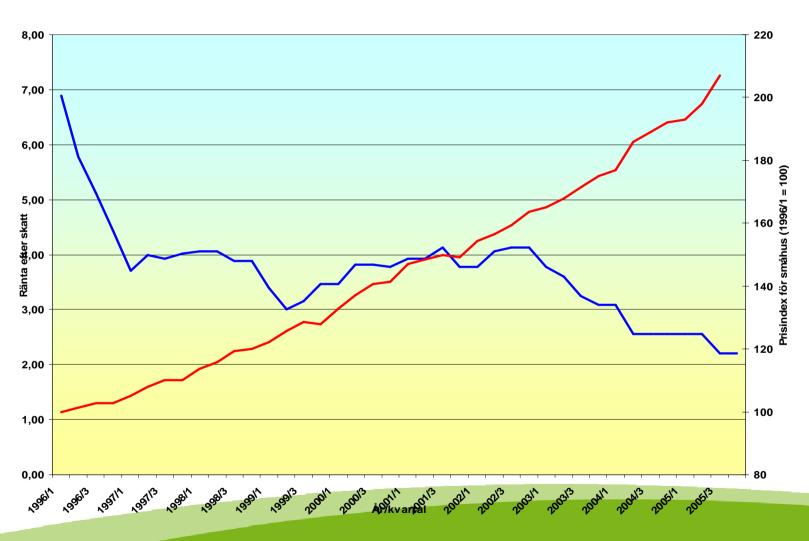

# Development of house prices (single-family houses 1996-2008)

# Interest rates and house prices

**Examples of value zones Agricultural** Single-family **570** houses 9421