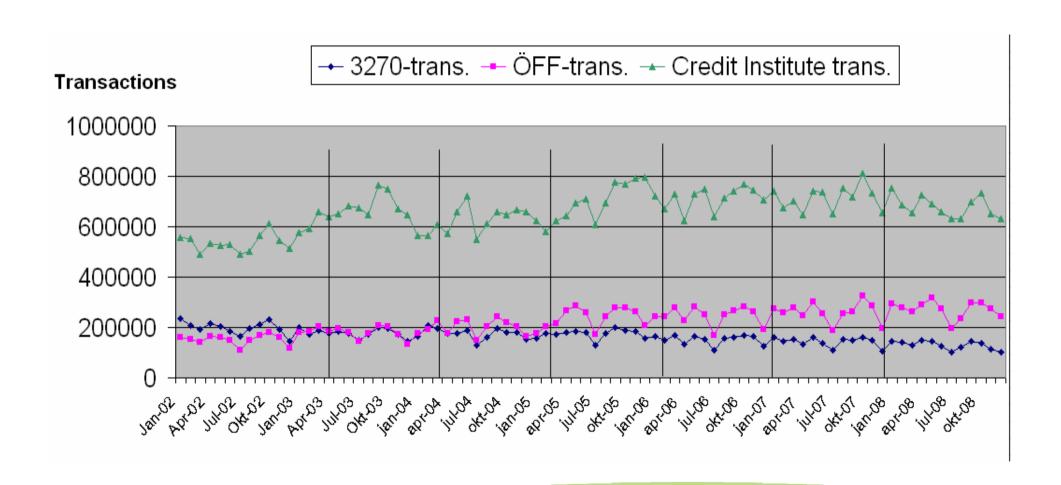

# Cooperation, use of Real Property Register

The benefit of the cooperation between Lantmäteriet and Land Register Authority and all major Banks and Credit Institutes in Sweden

### The mortgage process for a loan

- Land register control
  - Restrictions
- Ownership control and control of existing certificates of mortgage
  - Public info
  - Banks on line access

Information from the Cadastre

#### Present situation in the Swedish bank sector.

- No dramatic change
- For single-family houses loans were reduced Q3-2008 compared with Q3-2007 (3 billion).
- All figures are pointing out that we are dampening down, slowly.
- Lending pace for dwellings have decreased from 11% to 9%.