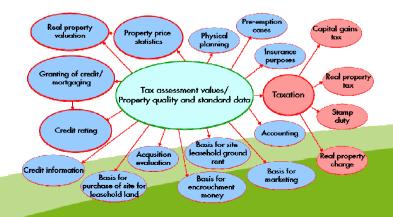

# The use of standardised determination of real property values

Important areas of use for tax assessment values, type codes and associated properties

# The use of standardised determination of real property values

- Cost-effective process
- Access to automated valuation systems
- Standardised valuations of single-family houses
- Quick and at a low cost
- •Input data from Real property register prices standardised using taxation assessment values (P/A)

# The use of standardised determination of real property values

- Real property and real property price statistics are based on a combination of real property prices and tax assessment
- •Statistical products "Single family house barometer" indicator for the price development