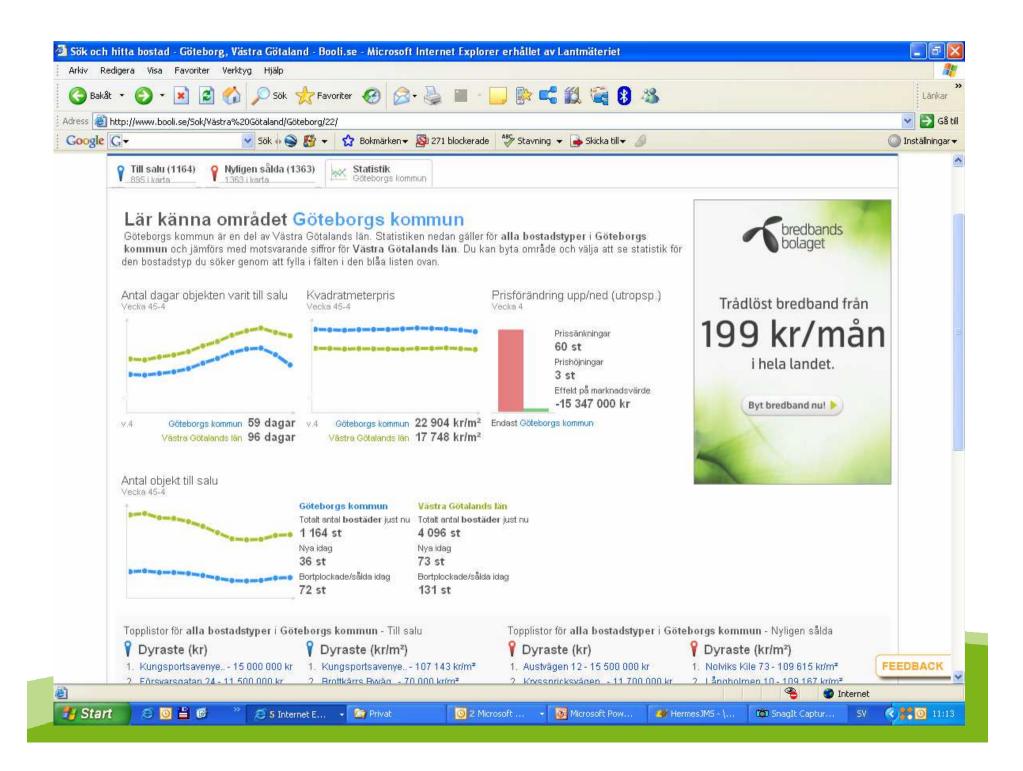

# Valuation/real estate/GIS examples

- www.booli.se
- <a href="http://www.lantmateriet.se/fs">http://www.lantmateriet.se/fs</a> tjanstindex.htm
- www.skatteverket.se
- <a href="http://www.eulis.net/wps/eulis">http://www.eulis.net/wps/eulis</a>

Nyprod - Lägenhet - Sannegården Avgift: 3 670 kr

29 658 kr/m<sup>2</sup>

→ JM AB

v og nor... Vidare .

FEED

Säljer du din bil för billigt? Modell: Välj här... Vad? Alla bostadstyper Pris Min Max Area Min Max Bevaka: Rum Många objekt matchade din sökning, detta kan medföra att sidan blir långsam. För en snabbare upplevelse, avgränsa urvalet eller uppdatera din webbläsare. Se bostadsfakta Zooma 7 Till salu (1164) 895 i karta Nyligen sålda (1363) Du kan också klicka på 🏊 Då markören är en 👣 håll ned Statistik Zooma in tills du ser och klicka på den. Då markören i kartan är ett + kan Göteborgs kommun 1363 Lkarta du rita en rektangel för att zooma in. eller dubbelklicka i kartan. musknappen och dra runt i kartan. Nyare först 💌 Inkommet Visa i lista Q IIII Q + Zooma Flytta runt Satellit Karta 5 rum. 132 m<sup>2</sup> Pris: 3 700 000 kr Vättlefiälls Hults data 107 Kediehus - Askim Tid: 1 dagar naturreservat → Skandia Mäklarna 28 030 kr/m2 Pris: 2 590 000 kr 5 rum, 121 m<sup>2</sup> Karmosingatan 26 Tid: 1 dagar Villa - Näset → Svensk Fastighetsförmedling 21 405 kr/m² Koon Lerum Turkosgatan 8 Pris: 975 000 kr 4 rum, 98.8 m<sup>2</sup> Tid: 1 dagar Lägenhet - Tynnered Avaift: 4 509 kr → Svensk Fastighetsförmedling 9 868 kr/m² 2 rum, 73 m<sup>2</sup> Angaren Ernas gata 10, 1tr Pris: 2 304 000 kr Nyprod - Lägenhet - Sannegården Avgift: 4 233 kr Öckerö O+ JM AB 31 562 kr/m2 Delsiöomradets Hono naturreservat 2 rum, 61 m<sup>2</sup> Angaren Ediths gata 9, 1tr Pris: 1 734 000 kr Landvetter Nyprod - Lägenhet - Sannegården Avgift: 3 231 kr → JM AB 28 426 kr/m<sup>2</sup> Mölnivcke Mölndal Härry Angaren Ediths gata 9, 2tr Pris: 1 995 000 kr 3 rum, 73 m<sup>2</sup> Nyprod - Lägenhet - Sannegården Avgift: 3 670 kr → JM AB 27 329 kr/m2 4 rum, 135 m<sup>2</sup> Angaren Ediths gata 11, 3tr Pris: 5 872 000 kr Källeredi Nyprod - Lägenhet - Sannegården Avgift: 6 681 kr OH JM AB 43 496 kr/m<sup>2</sup> Lindome Angaren Ediths gata 5 Pris: 3 724 000 kr Nyprod - Lägenhet - Sannegården Avgift: 5 880 kr naturreservat O+ JM AB 38 000 kr/m² Kullavik Google Angaren Ediths gata 9, 3tr Pris: 2 165 000 kr 3 rum, 73 m<sup>2</sup> Kartdata @2009 Tele Atlas - Anvandningsville