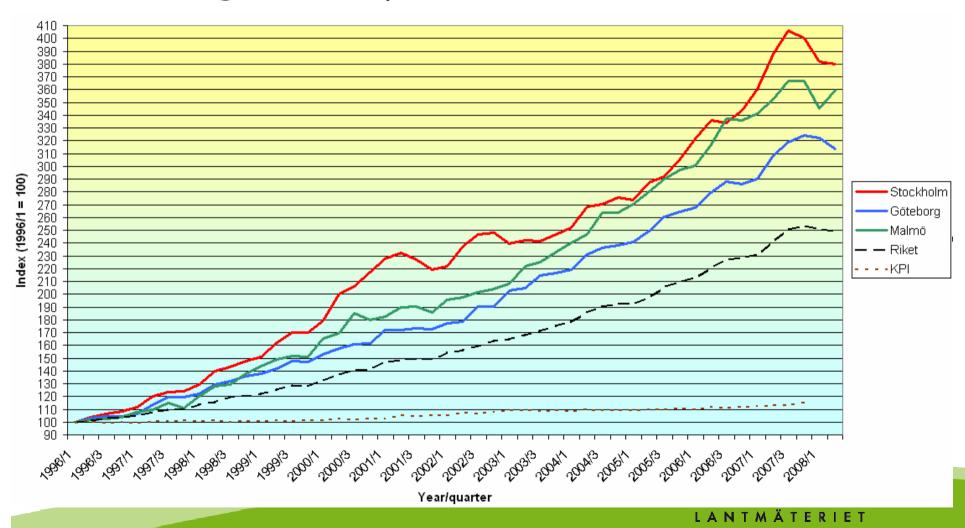

# Development of house prices (single-family houses 1996-2008)

# Present situation on the real estate market, facts, figures and speculation

- All actors are "on hold"
- Huge change in number of transactions comparing Q4-2007/Q4-2008, downwards
- No dramatic change of sales prices
- Probably a change of order between counties