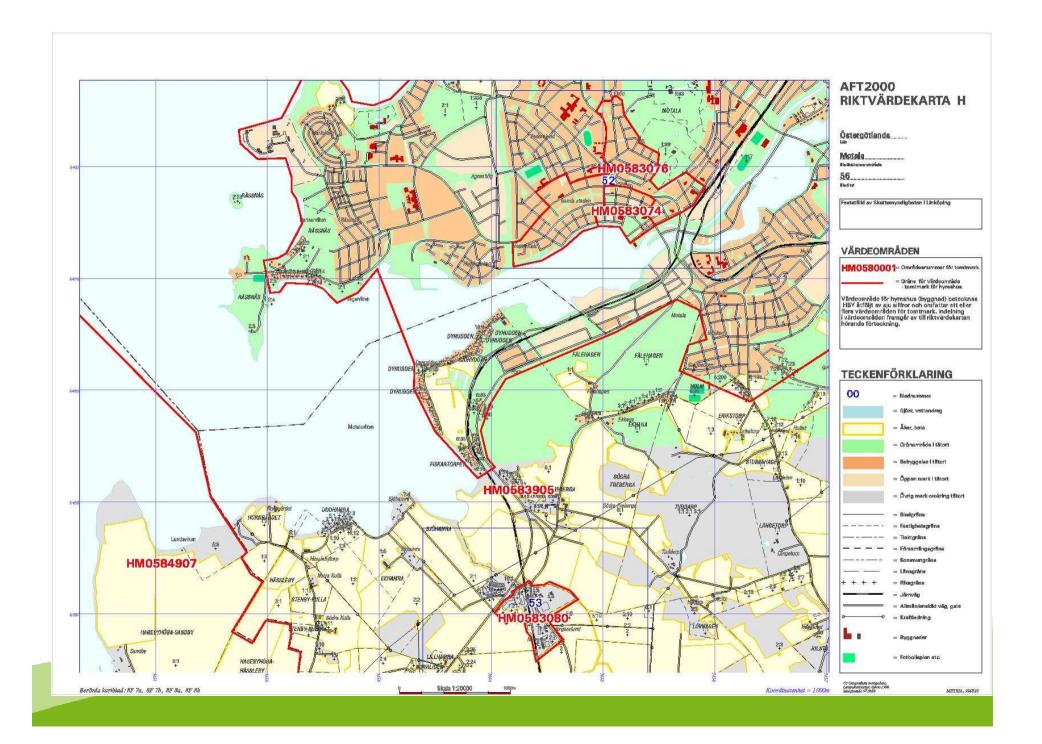

#### Förenklad fastighetstaxering 2009

Värdeområden och riktvärdeangivelser för småhus

Ny sökning

Om tjänsten

Utskriftsformat

Beräkna taxeringsvärde

||Om fastighetstaxering

Byte av riktvärdekarta

- Giltiga köp
- O Gallrade köp
- O Samtliga köp

Visa

Sökbegrepp

**M** Kommun

GÄVLE

#### ☑ Värdeområdesnr 2180049

| ₽Löp-<br>nr |        | Köpe-<br>skilling | ₽T/K | ☑ Gallrings-<br>kod |
|-------------|--------|-------------------|------|---------------------|
| 1           | 070323 | 3310              | 0.70 |                     |
| 2           | 071026 | 2150              | 0.75 |                     |
| 3           | 061101 | 2100              | 0.66 |                     |
| 4           | 061107 | 1670              | 0.97 |                     |
| 5           | 050630 | 1650              | 0.61 |                     |
| 6           | 050530 | 1620              | 0.70 |                     |

Åter till värdeområde

Zooma till värdeområde

Välj verktyg nedan och klicka i kartan

- O Centrera
- Zooma in
- O Zooma ut

Giltiga köp

Valt värdeområde ▲ Gallrade köp

— Övriga värdeområden