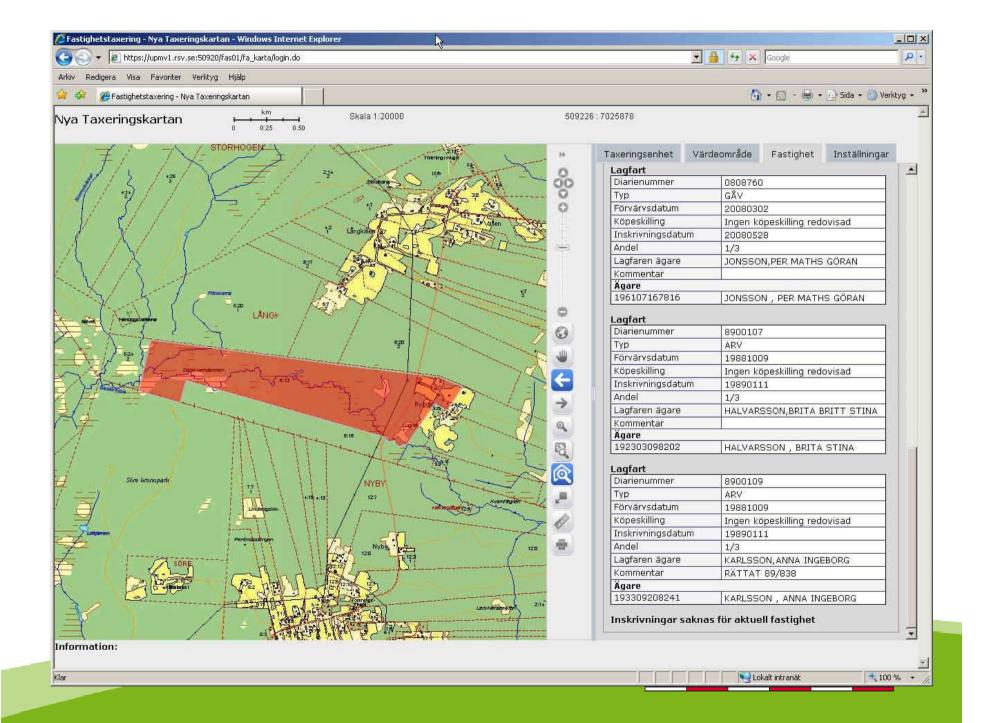

### **Land Register**

#### Part

- ▶ Title
- ▶ Leasehold
- ▶ Mortgage
- ▶ etc

### The mortgage process for a loan

- Land register control
  - Restrictions
- Ownership control and control of existing certificates of mortgage
  - Public info
  - Banks on line access

Information from the Cadastre

Land register information does not tell you anything about the actual debt situation. It only shows the history of mortgage registrations. The corresponding CM's may or may not be pledged as security.