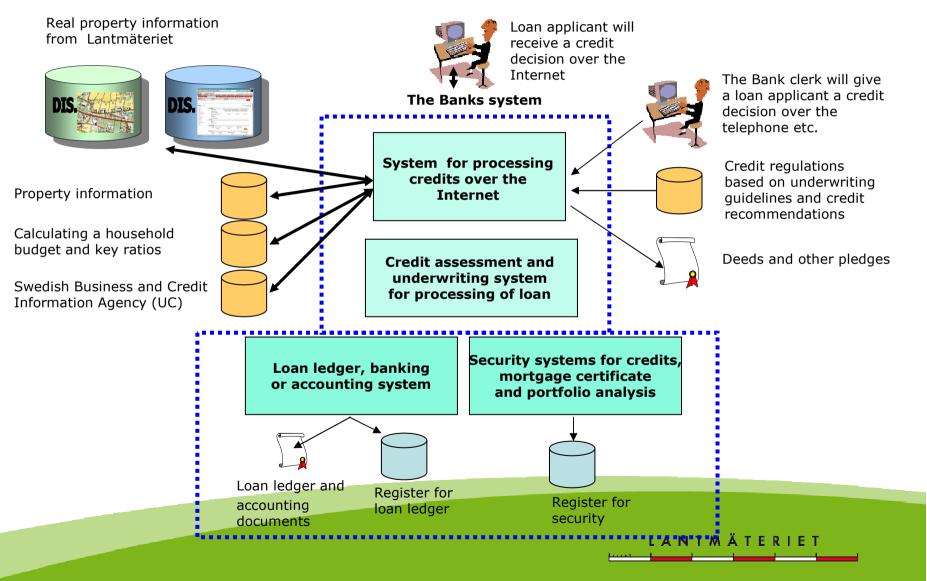

# Cooperation, use of Real Property Register

The benefit of the cooperation between Lantmäteriet and Land Register Authority and all major Banks and Credit Institutes in Sweden

### The mortgage process for a loan

#### **Involved Institutions**

- Different kinds of Banks \* Insurance companies
- Real Estate Agencies
- Credit information Agencies
- Valuator

- Lantmäteriet
- Lantmäteriet local office
- Enforcement Service

### The mortgage process for a loan

- Land register control
  - Restrictions
- Ownership control and control of existing certificates of mortgage
  - Public info
  - Banks on line access

Information from the Cadastre

Land register information does not tell you anything about the actual debt situation. It only shows the history of mortgage registrations. The corresponding CM's may or may not be pledged as security.

### The mortgage process for a loan

The original valuation information comes from the Real Property register.