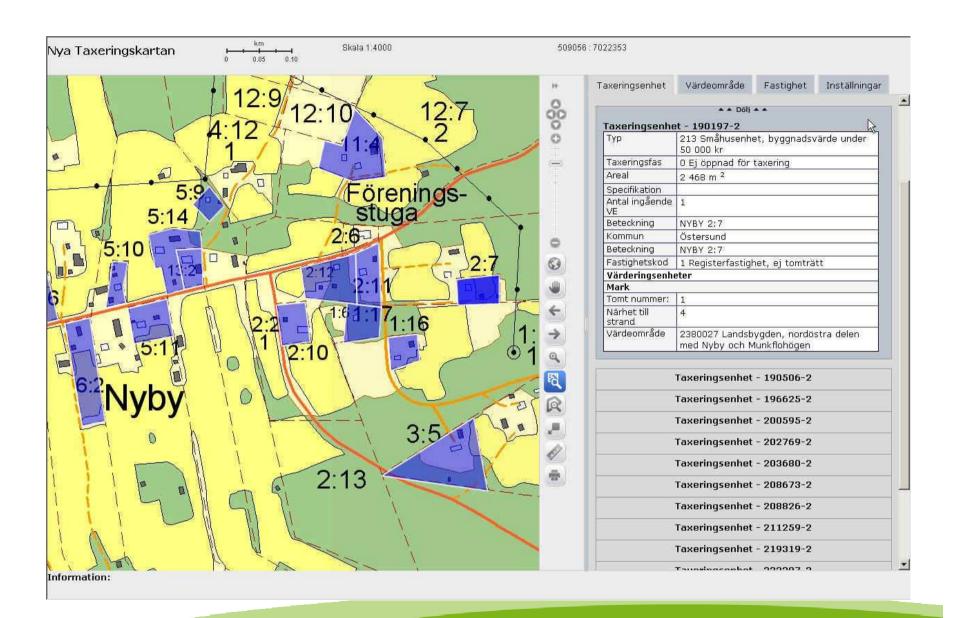

# Information about the Real Property register

- Official system
- ▶ National coverage
- Unified information contents
- Supported by legislation
- State guarantee
- Widely used
- > Combination of land related information
- Selected information only
- **▶** Connected to other major systems data exchange

Information about the real property

register

**Building Part** ▶ Building unit

#### **Real Property Part**

Register and Index

map

- ▶ Properties
  - ▶ Designations
  - ▶ Area
  - ▶ Legal Survey
  - ▶ etc
- ▶ Plans/Regulation
- ▶ Rights

(servitudes/easements)