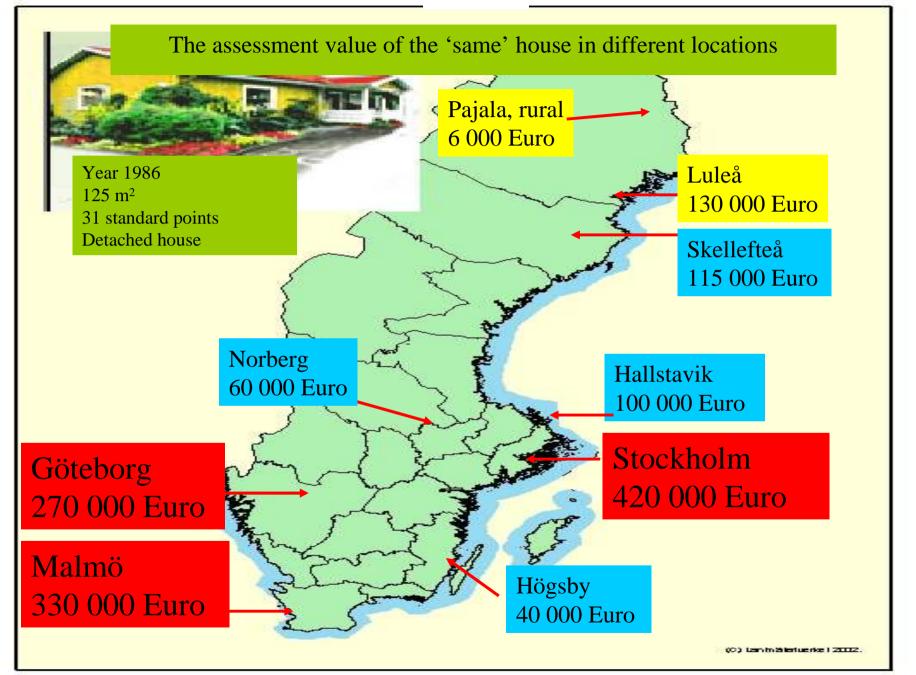

# The use of standardised determination of real property values

Important areas of use for tax assessment values, type codes and associated properties

# The use of standardised determination of real property values

- Cost-effective process
- Access to automated valuation systems
- Standardised valuations of single-family houses
- Quick and at a low cost
- •Input data from Real property register prices standardised using taxation assessment values (P/A)

# The use of standardised determination of real property values

- Real property and real property price statistics are based on a combination of real property prices and tax assessment
- •Statistical products "Single family house barometer" indicator for the price development