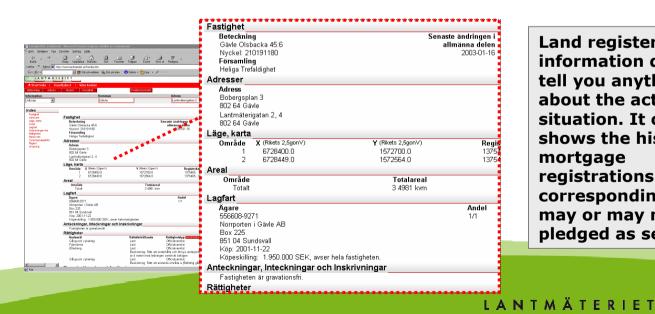

### The mortgage process for a loan

- Land register control
  - Restrictions
- Ownership control and control of existing certificates of mortgage
  - Public info
  - Banks on line access

Information from the Cadastre

Land register information does not tell you anything about the actual debt situation. It only shows the history of mortgage registrations. The corresponding CM's may or may not be pledged as security.