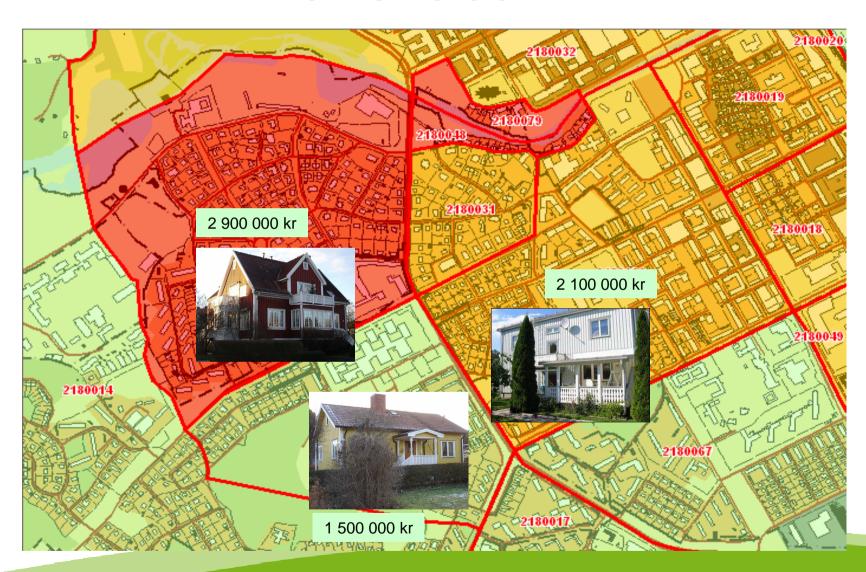

# Interest rates and house prices

**Examples of value zones Agricultural** Single-family **570** houses 9421