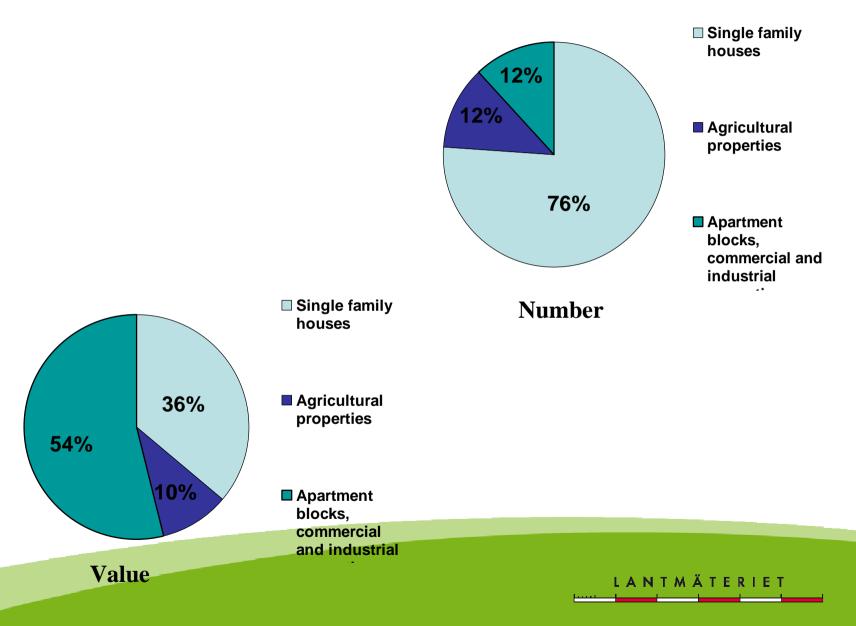

## Some figures 2008 (1)

**▶** Register units

-Total: 4 848 402

-In use: 3 387 057

-Cancelled: 1 461 345

**▶** Plans and Regulations

-Total: 473 757

**▶** Easements/Servitudes

-Total: 1 239 300

▶ Property formation cases

-Total: 25 806

–Affected properties: 186 067

▶ Land book cases

-Total: 893 128

**▶** System availibility

-End user: 99,72%