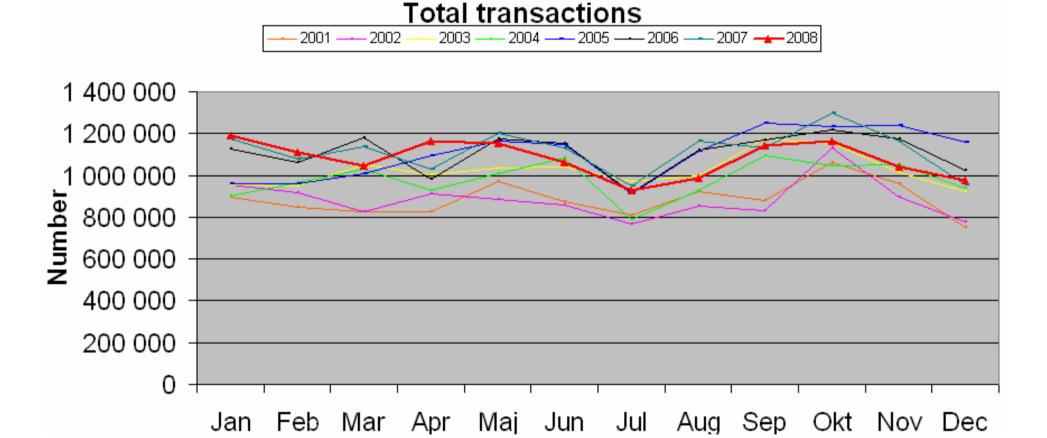

# Present situation on the real estate market, facts, figures and speculation

- All actors are "on hold"
- Huge change in number of transactions comparing Q4-2007/Q4-2008, downwards
- No dramatic change of sales prices
- Probably a change of order between counties