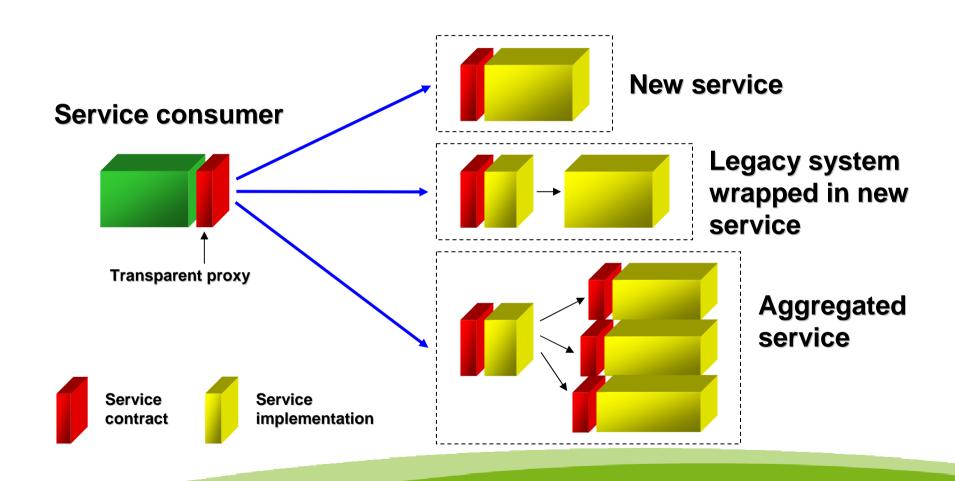

# The Elips-programme

"Efficiency for Lantmäteriets Information ProcesS"

- New Information structure
- SOA
- Loosely coupled systems/information/processes
- Platform independent data exchange
- Common data exchange interfaces
- Basis for more flexible products