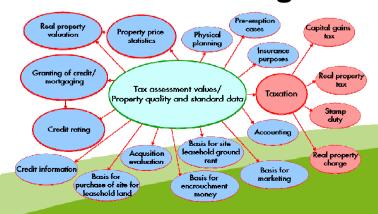

# The use of standardised determination of real property values

Important areas of use for tax assessment values, type codes and associated properties

# The use of standardised determination of real property values

- Cost-effective process
- Access to automated valuation systems
- Standardised valuations of single-family houses
- Quick and at a low cost
- •Input data from Real property register prices standardised using taxation assessment values (P/A)

# The use of standardised determination of real property values

- Real property and real property price statistics are based on a combination of real property prices and tax assessment
- •Statistical products "Single family house barometer" indicator for the price development