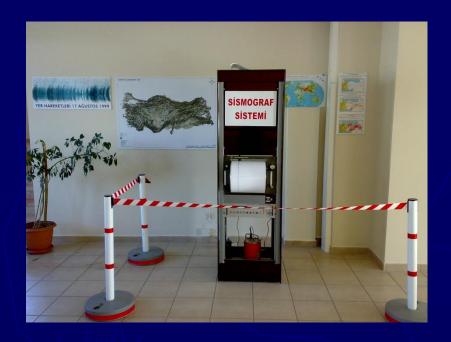

## Regional Earthquake and Tsunami Monitoring Center

#### Regional Earthquake and Tsunami Monitoring Center

Earthquake and Tsunami Observations

#### Regional Earthquake and Tsunami Monitoring Center