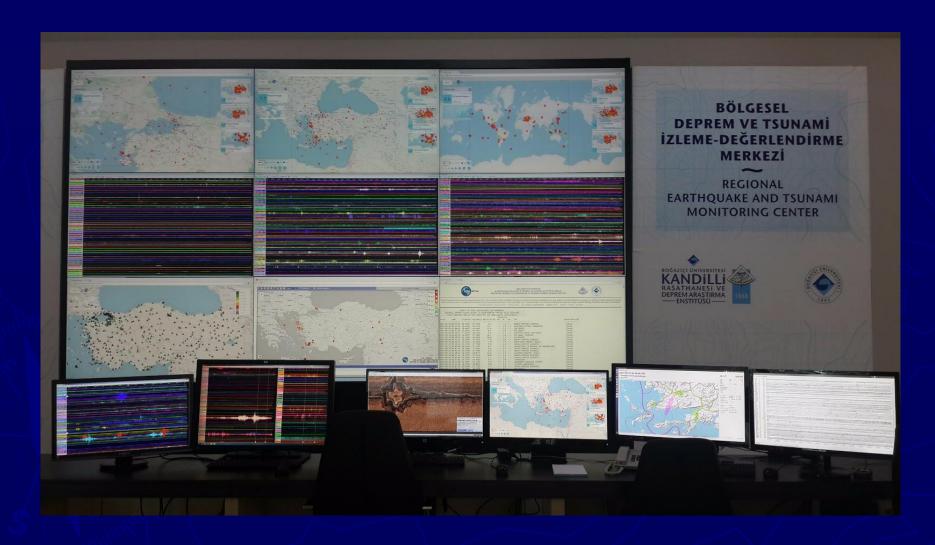

## Regional Earthquake and Tsunami Monitoring Center

#### Regional Earthquake and Tsunami Monitoring Center

Earthquake and Tsunami Observations