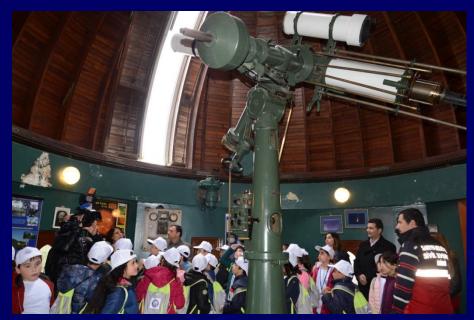

# **Astronomy & Solar Physics Laboratory**

# Astronomy & Solar Physics Laboratory (Solar Observations)