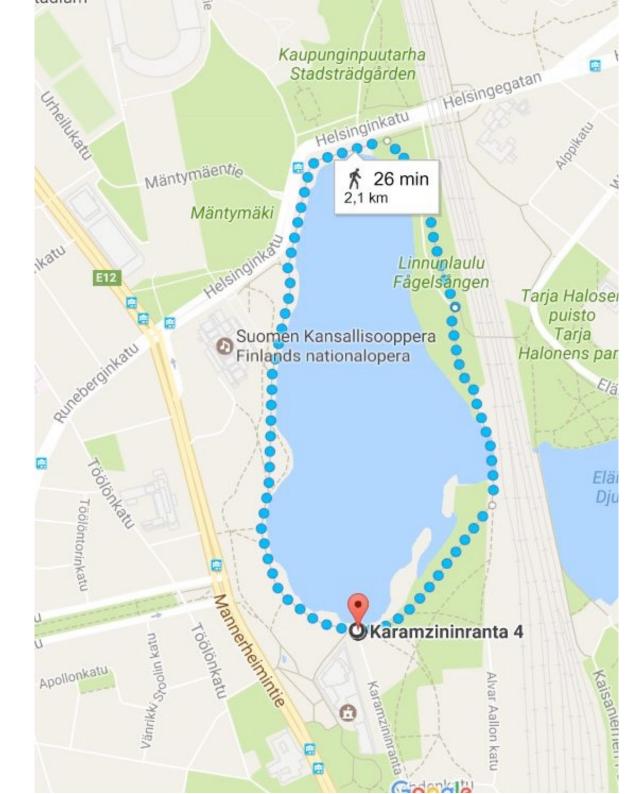

### **General Information**

| Meeting Time:  | 5.30 pm            |
|----------------|--------------------|
| Start Time:    | 5.45 pm            |
| Meeting Point: | Karamzininranta 4* |
|                | Helsinki, Finland  |

\*you will find a map on the next page where the meeting point/starting point is indicated

Course options: ::Walk: 2 km (one loop) ::Run: 4 km (two loops)

Registration:

https://www.fig.net/registrations/regform.asp?ev entid=180

# ::What is the walking/running course around the lake Töölönlahti?

The course is set around Töölönlahti Bay, located centrally within the city. Starting point and finish is located at the corner of Finlandia Hall.

#### :: How to get to the meeting point from the Train Station?

From the railway station, follow Töölönlahdenkatu street. At the corner of Musiikkitalo, take right to Karamzininranta street. At the end of the street is the starting point.