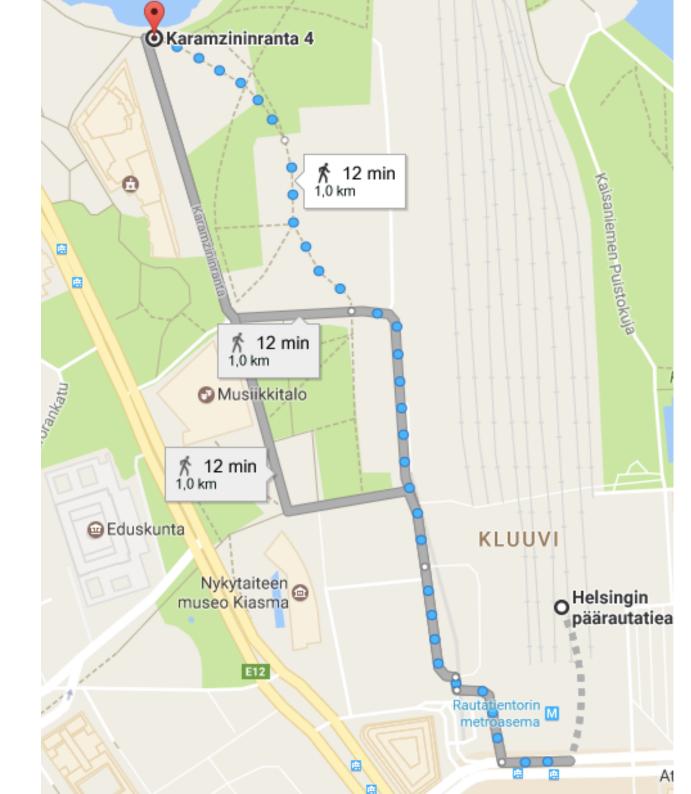

\*you will find a map on the next page where the meeting point/starting point is indicated

Course options: ::Walk: 2 km (one loop) ::Run: 4 km (two loops)

Registration:

https://www.fig.net/registrations/regform.asp?ev entid=180

# ::What is the walking/running course around the lake Töölönlahti?

The course is set around Töölönlahti Bay, located centrally within the city. Starting point and finish is located at the corner of Finlandia Hall.

#### :: How to get to the meeting point from the Train Station?

From the railway station, follow Töölönlahdenkatu street. At the corner of Musiikkitalo, take right to Karamzininranta street. At the end of the street is the starting point.