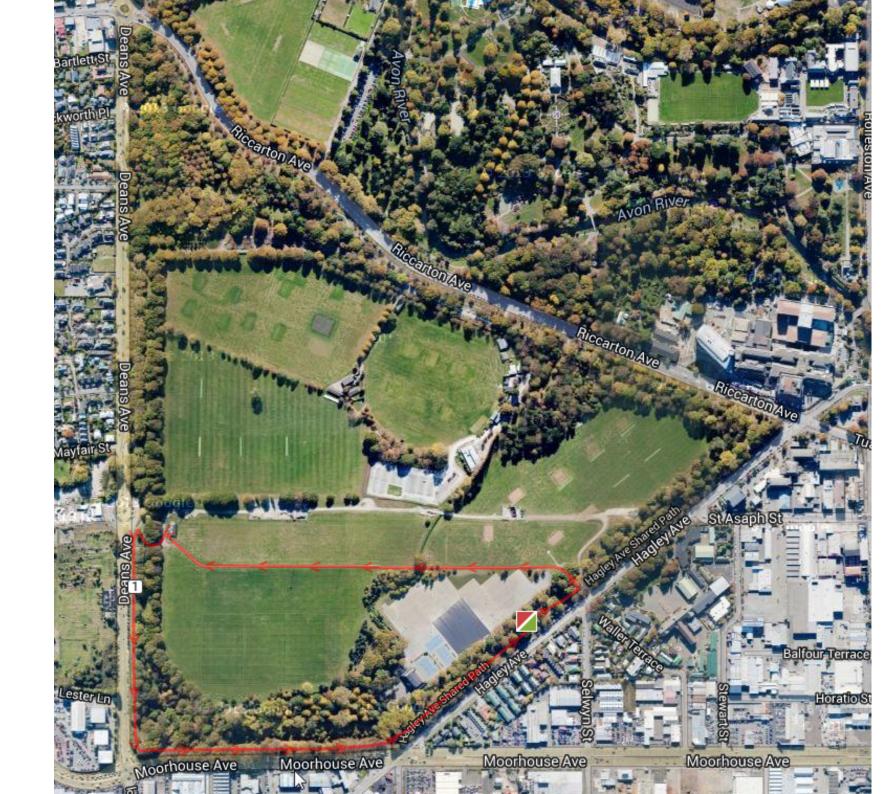

## **General Information**

Meeting Time:5pmStart Time:5.15 pmMeeting Point:The Atrium Christchurch<br/>Netball center,<br/>455 Hagley Avenue\*<br/>Christchurch, NZ<br/>\*you will find a map on the next page

Course options: ::Walk: 2 km or 3.5 km :: Run: 3.5 km or 5 km

Registration: https://www.fig.net/registrations/regform.asp?ev entid=156

WE WALK / RUN...

... TOGETHER FOR A CAUSE

#### :: 2km Option