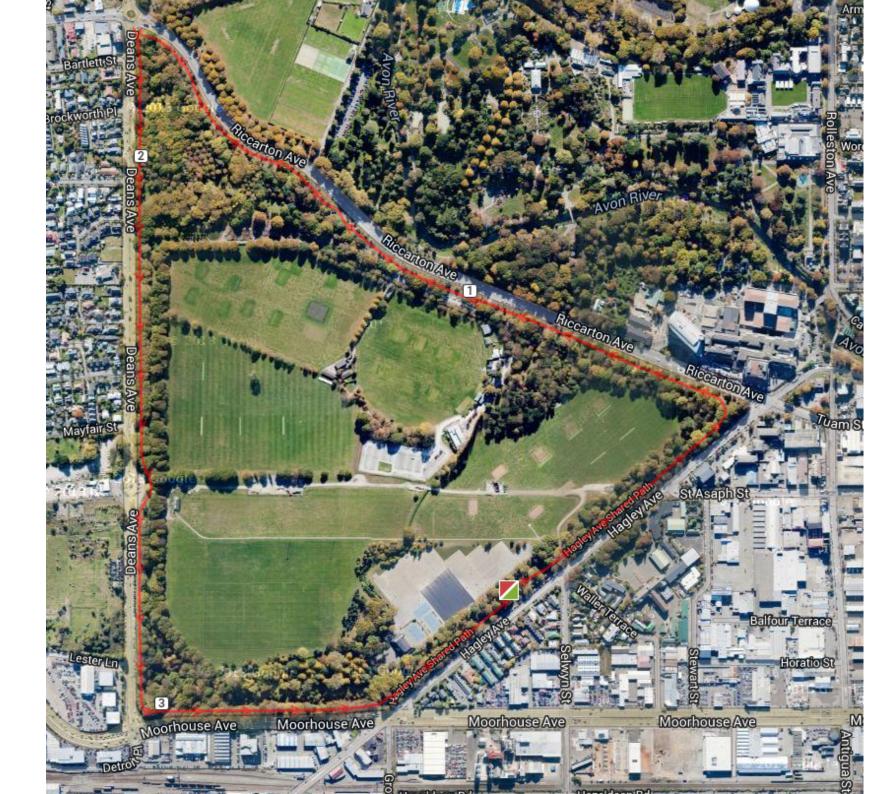

## **General Information**

Meeting Time:5pmStart Time:5.15 pmMeeting Point:The Atrium Christchurch<br/>Netball center,<br/>455 Hagley Avenue\*<br/>Christchurch, NZ<br/>\*you will find a map on the next page

Course options: ::Walk: 2 km or 3.5 km :: Run: 3.5 km or 5 km

Registration: https://www.fig.net/registrations/regform.asp?ev entid=156

WE WALK / RUN...

... TOGETHER FOR A CAUSE

#### :: 3.5km Option